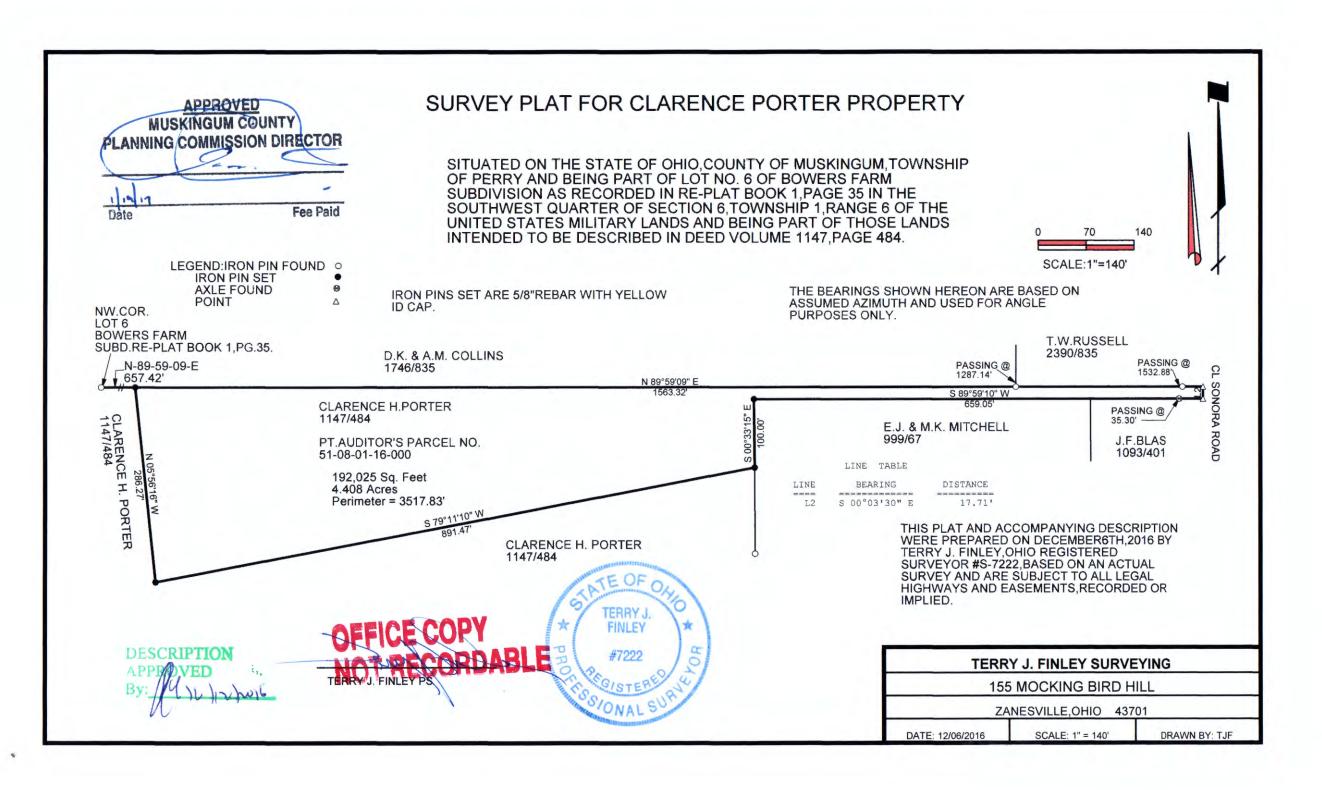

## LEGAL DESCRIPTION

Situated in the State of Ohio, County of Muskingum, Township of Perry and being part of Lot Number 6 of Bowers Farm Subdivision, as recorded in Re-Plat Book 1, page 35 in the southwest quarter of Section 6, Township 1, Range 6 of the United States Military Lands, and being part of those lands intended to be described in Deed Volume 1147, page 484; being further bounded and described as follows:

Commencing at an iron pin found at the northwest corner of said Lot Number 6, thence, along the north line thereof, north 89 degrees – 59 minutes – 09 seconds east, 657.42 feet to an iron pin set, and the *true point of beginning* for the parcel herein intended to be described.

**Thence**, continuing north 89 degrees – 59 minutes – 09 seconds east, 1563.32 feet, along the south line of those lands now or formerly owned by D.K. & A. M. Collins (1746/835) and T.W. Russell (2390/835), to a point in the centerline of Sonora Road, passing iron pins found at 1287.14 feet and 1532.88 feet;

**Thence**, along the centerline of said Sonora Road, south 00 degrees – 03 minutes – 30 seconds east, 17.71 feet to a point;

**Thence**, leaving said road and along the north line of those lands now or formerly owned by J.F. Blas (1093/401) and E.J. & M.K. Mitchell (999/67), south 89 degrees – 59 minutes – 10 seconds west, 659.05 feet to an iron pin set, passing an axle found at 35.30 feet.

**Thence**, south 00 degrees – 33 minutes – 15 seconds east, 100.00 feet, along the west line of said E.J. & M.K. Mitchell lands, to an iron pin set;

**Thence**, with a new division line through those lands now or formerly owned by Clarence H. Porter (1147/484), the following two (2) courses and distances:

- South 79 degrees 11 minutes 10 seconds west, 891.47 feet to an iron pin set;
- North 05 degrees 56 minutes 16 seconds west, 286.27 feet to the point of beginning, and containing 4.408 acres more or less.

Subject to all legal highways and easements, whether recorded or implied.

Bearings described herein are based on assumed azimuth and used for angle purposes only.

760

Being part of Auditor's Parcel Number 51-08-01-16-000.