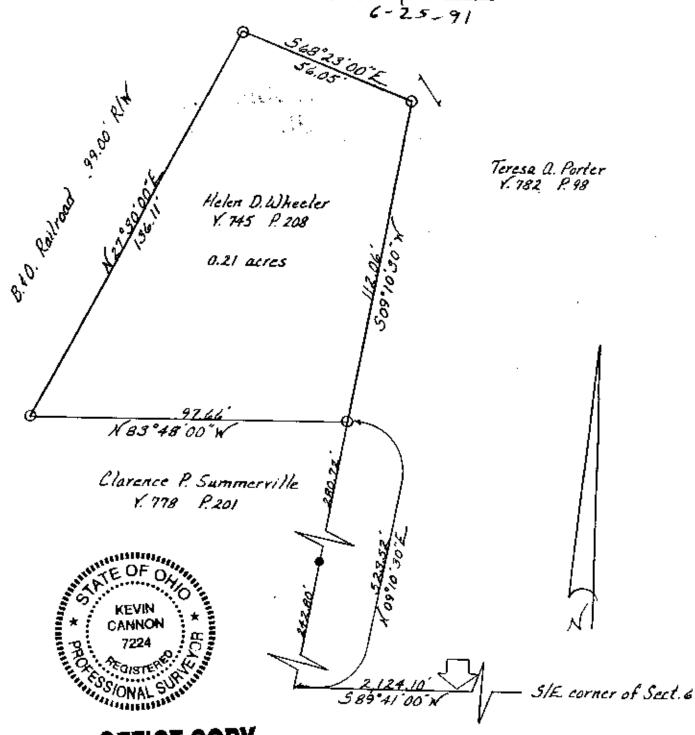

## Property Company **CANNON LAND SURVEYING**

7845 TWP RD, 114 NE NEW LEXINGTON, OHIO 43764 614-342-2835

DEED DESCRIPTION

Comment of the second

Situated in the State of Ohio, County of Muskingum, Township of Perry, T-1, R-6, being a resurvey of Helen D. Wheeler, being part of the Southeast Quarter of Section 6, and more particularly described as follows:

Beginning at the Southeast Corner of Section 6; thence along the South line of said Section South 89 Degrees 41 minutes 00 Seconds West 2124.10 feet to a point; thence leaving said South line North 09 Degrees 10 Minutes 30 Seconds East 523.52 feet to an iron pin set and the place of beginning, passing an iron pipe found at 242.80 feet; thence along Clarence P. Summerville V 778 P 201 North 83 Degrees 48 Minutes 00 Seconds West 97.66 feet to an iron pin set; thence along the East line of the B & O Railroad (49.50 feet from centerline) North 27 Degrees 30 Minutes 00 Feet from Centerline iron pin set; thence along Seconds East 136.11 feet to an iron pin set; thence along Teresa A. Porter V 782 P 98 South 68 Degrees 23 Minutes 00 Seconds East 56.05 feet to an iron pin set; thence along Teresa A. Porter V 782 P 98 South 09 Degrees 10 Minutes 30 Seconds West 112.06 feet to the place of beginning, containing 0.21 acres, more or less, subject to all legal highways and easements.

See plat attached.

Iron pins set are 5/8 inch rebar with plastic identification caps.

Bearings are based on the South line of Section 6 as being South 89 Degrees 41 Minutes 00 Seconds.

This description was written from a survey made May 31, 1991.

Parcel # 51-51-09-01-16 all

OFFICE COPY MAT BECORDERLE

KEVIN CANNON 7224 & GIBTER SURVINGER

DESCRIPTION APPROVED FOR AUDITOR'S TRANSFER