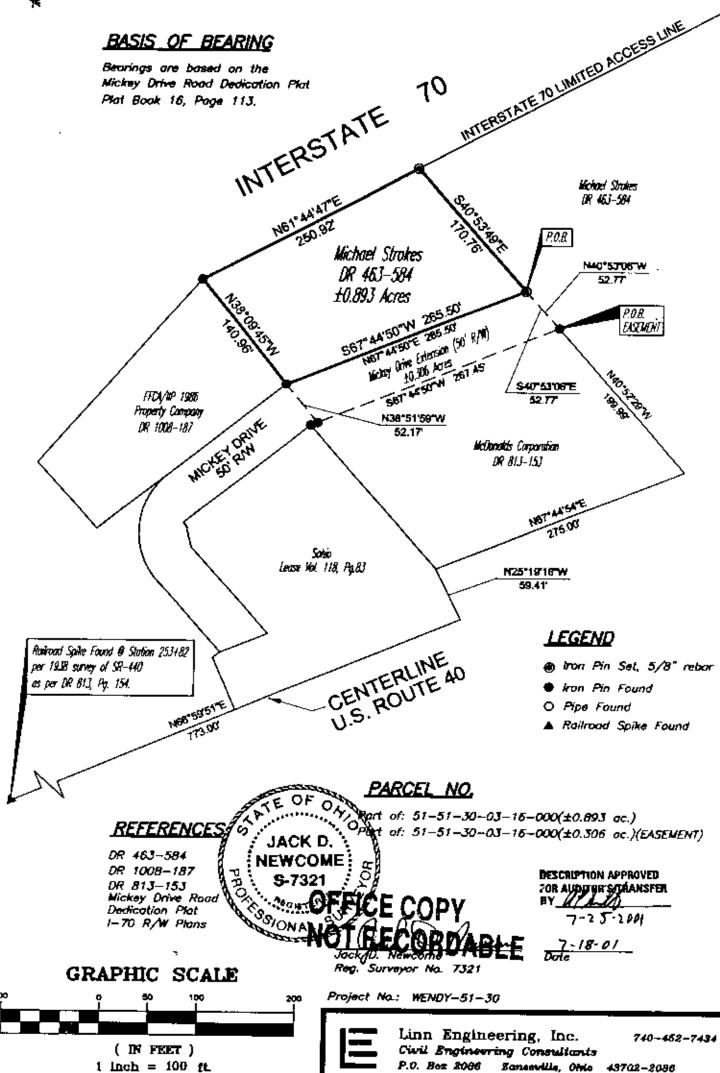

Being a part of the north half of Quarter Township 3, Township 1 North, Range 6 West, United States Military Lands and being more particularly described as follows:

Beginning for reference at a railroad spike found at centerline station 253+82 per the 1938 survey of State Route 440 as per Muskingum County Deed Record 813, Page 154;

thence along the centerline of U.S. Route 40 North 66 degrees 59 minutes 51 seconds East 773.00 feet to a point on the southeast corner of lands now leased by Sohio (Lease Volume 118-83);

thence along the east line of said Sohio's lands North 25 degrees 19 minutes 16 seconds West 59.41 feet to the southwest corner of lands now owned by McDonald's Corporation (DR 813-153);

thence along said McDonald's south line North 67 degrees 44 minutes 54 seconds East 275.00 feet to said McDonald's southeast corner;

thence along said McDonald's east line North 40 degrees 52 minutes 29 seconds West 199.99 feet to an iron pin found on the south line of an extension of Mickey Drive (50' R/W);

thence crossing the extension of Mickey Drive North 40 degrees 53 minutes 06 seconds West 52.77 feet to an iron pin set and the principal place of beginning;

thence along the north line of said extension of Mickey Drive South 67 degrees 44 minutes 50 seconds West 265,50 feet to an irou pin found on the southeast corner of lands now owned by FFCA/IIP Property Company (DR 1008-187);

thence along said FFCA/IIP's east line North 38 degrees 09 minutes 45 seconds West 140.96 feet to an iron pin found on the south right of way of Interstate 70;

thence along said south right of way North 61 degrees 44 minutes 47 seconds East 250.92 feet to an iron pin set;

thence South 40 degrees 53 minutes 49 seconds East 170.76 feet to the principal place of beginning, containing 0.893 acres, more or less, subject to all legal road right of ways and applicable easements, written or implied.

There is appended to the above described tract an AUGMENTED EASEMENT for the purpose of ingress and egress, and being more particularly described as follows:

Beginning for reference at a railroad spike found at centerline station 253+82 per the 1938 survey of State Route 440 as per Muskingum County Deed Record 813, Page 154;

thence along said McDonald's south line North 67 degrees 44 minutes 54 seconds East 275.00 feet to said McDonald's southeast corner;

thence along said McDonald's east line North 40 degrees 52 minutes 29 seconds West 199.99 feet

to an iron pin found on the south line of an extension of Mickey Drive (50' R/W) and the principal place of beginning of said easement;

thence along said McDonald's north line and the south line of said extension of Mickey Drive South 67 degrees 44 minutes 50 seconds West 267.45 feet to an iron pin found:

thence crossing the extension of Mickey Drive North 38 degrees 51 minutes 59 seconds West 52.17 feet to an iron pin found;

thence along the north line of said extension of Mickey Drive North 67 degrees 44 minutes 50 seconds East 265.50 feet to an iron pin set;

thence crossing the extension of Mickey Drive South 40 degrees 53 minutes 06 seconds East 52.77 feet to the principal place of beginning;

containing 0.306 acres, more or less, subject to all legal road right of ways and applicable easements, written or implied.

Iron pins set are 5/8 inch diameter by 30 inch long rebar with plastic identification caps.

Bearings are based on the Mickey Drive Road Dedication Plat as recorded in Muskingum County Plat Book 16, Page 113.