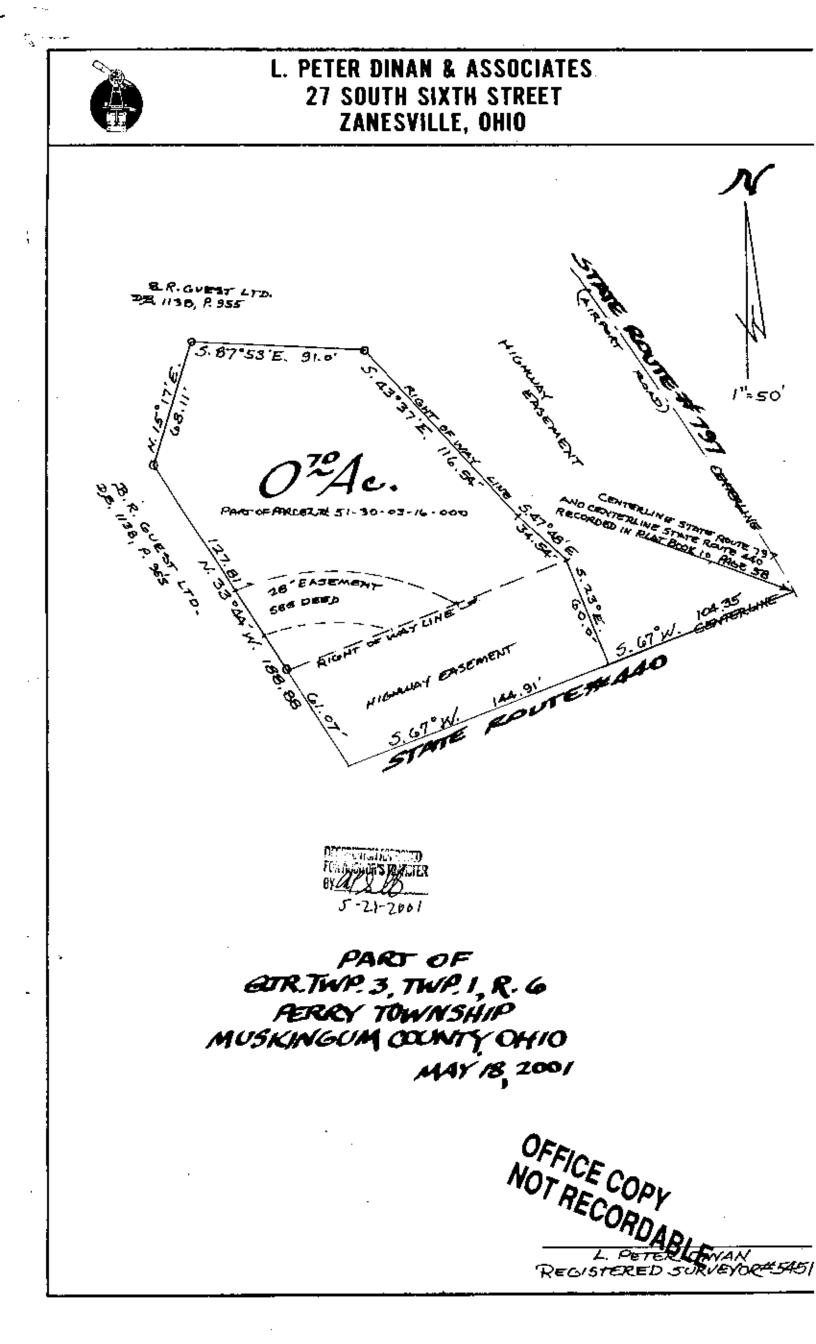

Phone and Fax: 740-453-8448

L. Peter Dinan & Associates

27 South Sixth Street P.O. Box 55, Zanesville, Ohio 43702-0055

> 51-30-03-16-009 4935 EAST PIKE

0.70 Acres Description For Conveyance Part of Parcel #51-30-03-16-000 ALL OF ARCOL # 51-30-03-16-701

Situated in the State of Ohio, County of Muskingum, Township of Perry.

Being a part of Quarter Township 3, Township 1, Range 6 bounded and described as follows:

Commencing at the intersection of the centerline of State Route #797 (Airport Road) and the centerline of State Route #440 as shown on a plat recorded in Plat Book 10, Page 58; thence along the center of State Route #440 south 67 degrees west 104.35 feet to a point in said centerline and the true place of beginning of the premises herein intended to be described; thence continuing along the center of State Route #440 south 67 degrees west 144.91 feet to a point; thence leaving said centerline north 33 degrees 44 minutes west 61.07 feet to an iron pin found; thence continuing north 33 degrees 44 minutes west 127.81 feet to an iron pin fonnd; thence north 15 degrees 17 minutes east 68.11 feet to an iron pin fonnd; thence sonth 87 degrees 53 minutes east 91.0 feet to an iron pin found; thence along the westerly right of way line of State Route #797 south 43 degrees 37 minutes east 116.54 feet to a point; thence continuing along the westerly right of way line of State Route #797 south 43 degrees 37 minutes east 34.54 feet to a point at the intersection of the northerly right of way line of State Route #797; thence south 43 degrees 48 minutes east 34.54 feet to a point at the intersection of the northerly right of way line of State Route #797; thence south 43 degrees east 60.0 feet to the true place of beginning, containing seventy hundredths (0.70) of an acre more or less.

There is hereby reserved by the Grantor herein, his heirs and assigns forever, an easement for road purposes to be used jointly with the Grantee herein, its successors and assigns, being more particularly bounded and described as follows:

Commencing at the intersection of the north right of way line of State Route 440 and the west right of way line of State Route 797; thence south 67 degrees west along the north right of way line of said State Route 440 a distance of 62.46 feet to a point said point being the true place of beginning of the 28 foot easement; thence continning south 67 degrees west along the north right of way line of said State Ronte 440 a distance of 36.82 feet to a point on the south side of said 28 foot easement said point being the P.C. of a curve to the left; thence along said curve to the left having a radius of 102.15 feet, an arc distance of 61.81 feet to a point which point is the P.T. of said curve said point is in the westerly property line of an 0.70 acre tract; and north 33 degrees 44 minutes west 22.39 feet from the northerly right of way line of State Route

OFFICE COPY NOT RECORDABLE

Phone and Fax: 740-453-8448

L. Peter Dinan & Associates

27 South Sixth Street P.O. Box 55, Zanesville, Ohio 43702-0055

440; thence north 33 degrees 44 minutes west along said property line a distance of 28.50 feet to a point which point is in the northerly line of said 28 foot easement; thence north 67 degrees east along said northerly line a distance of 1.70 feet to a point said point is the P.C. of a curve to the right; thence along said curve to the right having a radius of 130.15 feet, an arc distance of 112.45 feet to the place of beginning, containing three hundredths (0.03) of an acre more or less.

Subject to the easements of State Route #440.

This description written from a survey made by L. Peter Dinan, Registered Surveyor #5451, May 21, 2001.

OFFICE COPY NOT RECORDABLE