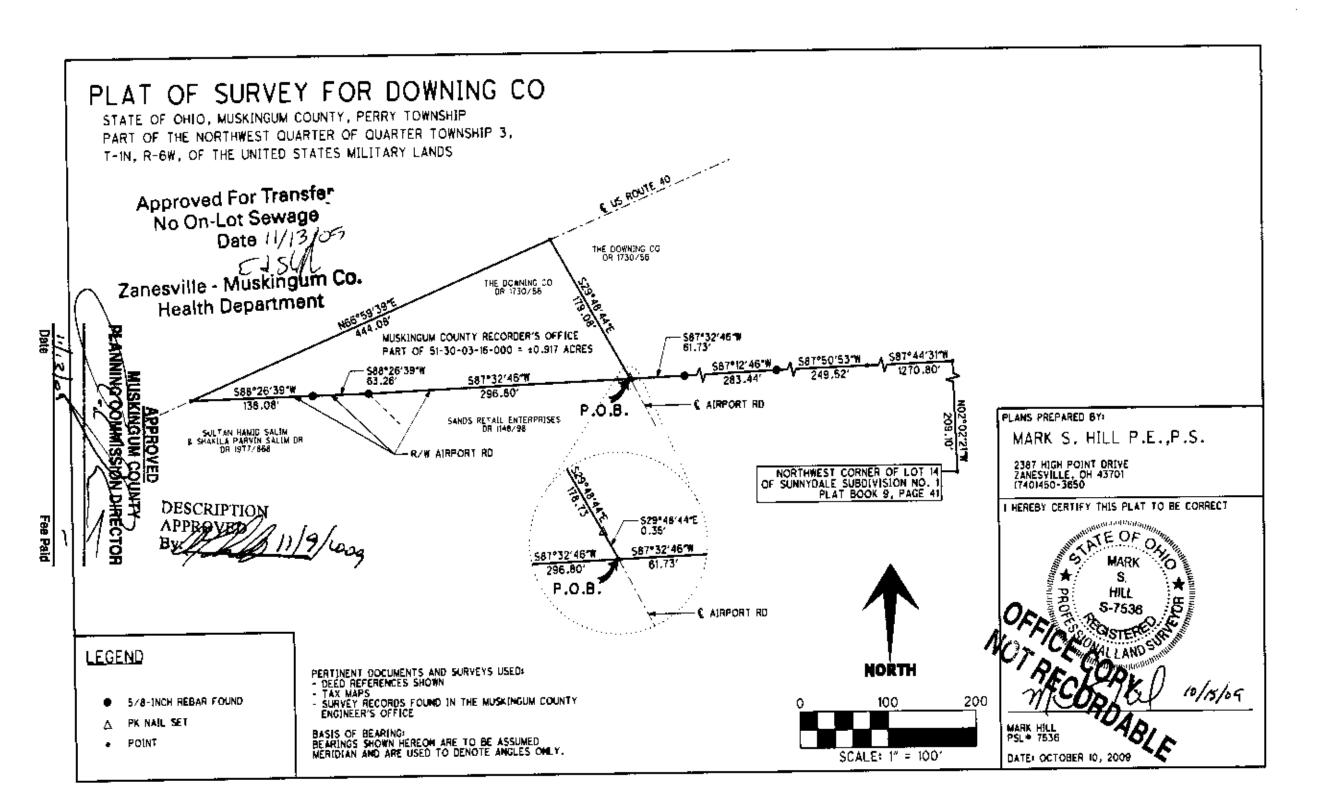

## DOWNING CO. 0.917 Acres Part of Parcel 51-30-03-16-000

Situated in the State of Ohio, County of Muskingurn, Township of Perry, being part of the Northwest Quarter of Quarter Township 3, Township 1 North, Range 6 West of the United States Military Lands, and further described as follows:

Beginning at an the Northwest Corner of Lot 14 of Sunnydale Subdivision No. 1, Platbook 9, Page 41,

thence; North 02 degrees 02 minutes 21 seconds West 209.10 feet to a point,

thence; South 87 degrees 44 minutes 31 seconds West 1270.80 feet to a point,

thence; South 87 degrees 50 minutes 53 seconds West 249.52 feet to a 5/8-inch rebar found,

thence; South 87 degrees 12 minutes 46 seconds West 283.44 feet to a 5/8-inch rebar found,

thence; South 87 degrees 32 minutes 46 seconds West 61.73 feet to a point in the center of Airport Rd, said point being the true point of beginning,

thence; along the north line of Sands Retail Enterprises, Deedbook 1148, Page 98, South 87 degrees 32 minutes 46 seconds West 296.80 feet to a 5/8-inch rebar found,

thence; continuing along the north line of Sands Retail Enterprises, Deedbook 1148, Page 98, South 88 degrees 26 minutes 39 seconds West 63.26 feet to a 5/8-inch rebar found,

thence; continuing along the north line of Sands Retail Enterprises, Deedbook I 148, Page 98, South 88 degrees 26 minutes 39 seconds West 138.08 feet to a point in the center of US Route 40,

thence; along the centerline of US Route 40, North 66 degrees 59 minutes 39 seconds East 444.08 feet to a point, said point being the intersection of Airport Road,

thence; along the centertine of Airport Rd, South 29 degrees 48 minutes 44 seconds East 179.08 feet to the true point of beginning, passing a PK Nail set at 178.73 feet, containing 0.917 acres, more or less.

This description prepared by Mark S. Hill, PS # 7536, based on a field survey conducted on October 3, 2009.

APPROVED
MUSKINGUM COUNTY
ANNING COMMISSION DIRECTOR

Fee Paid