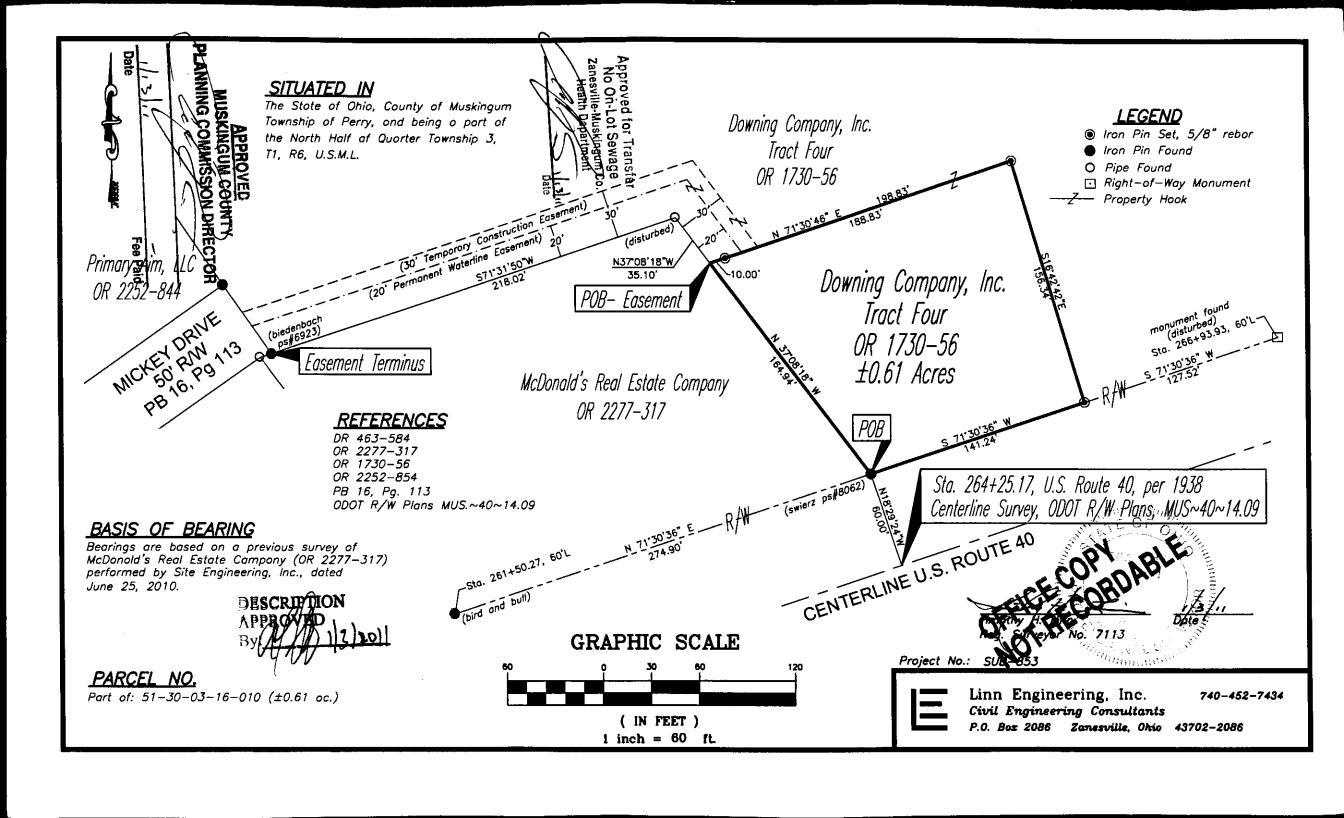

thence leaving said centerline, North 18 degrees 29 minutes 24 seconds West 60.00 feet to an iron pin found on the north right of way of said U.S. Route 40, also being the common corner of said Downing's lands and McDonald's Real Estate Company (OR 2277-317) lands; thence along said Downing's west line, North 37 degrees 08 minutes 18 seconds West 164.94 feet to a point and the principal place of beginning of the easement;

thence along said McDonald's Real Estate Company's west line, being 20' and 30' wide respectively, and right of said McDonald's Real Estate Company's lands the following 2 courses:

- North 37 degrees 08 minutes 18 seconds West 35.10 feet to a iron pipe found, 1) disturbed;
- South 71 degrees 31 minutes 50 seconds West 218.02 feet to an iron pin found at the 2) southeast corner of said Mickey Drive and the terminus of said easement, subject to all legal road right of ways and applicable easements, written or implied.

Iron pins set are 5/8 inch diameter by 30 inch long rebar with plastic identification caps.

Bearings are based on a previous survey of McDonald's Real Estate Company (OR 2277-317) performed by Site Engineering, Inc., dated June 25, 2010.

This description is written based on a survey completed December 15, 2010 by Timothy H.

Parcel No.

Part of: 51-30-03-16-010 (± 0.61 ac.)

**APPROVED** 

MUSKINGUM COUNTY ANNING COMMISSION DIRECTOR

Fee Paid