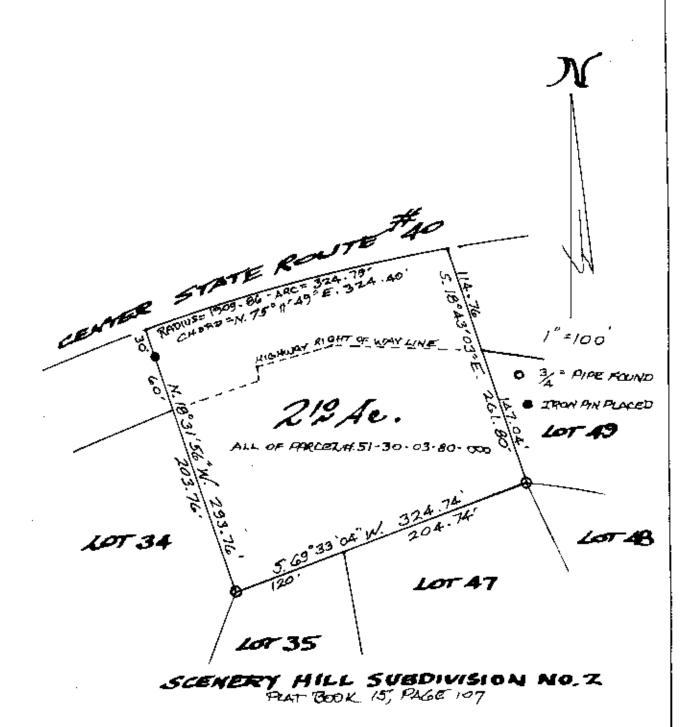

## L. Peter Dinan & Associates

27 South Sixth Street
P.O. Box 55, Zanesville, Ohio 43702-0055

Description For Conveyance 2.10 Acres
All of Parcel #51-30-03-80-000

Situated in the State of Ohio, County of Muskingum, Township of Perry.

Being a part of Quarter Township 3, Township 1, Range 6 bounded and described as follows:

Beginning at an iron pipe found at the northeast corner of Lot 47 in Scenery Hill Subdivision No. 2 as recorded in Plat Book 15, Page 107 and also being the southeast corner of property conveyed to John H. Rutter by deed recorded in Deed Book 1158, Page 248; thence along the north line of said Lot 47 and Lot 35 south 69 degrees 33 minutes 04 seconds west 324.74 feet to an iron pin found; thence along the west line of Lot 34 and said line extended north 18 degrees 31 minutes 56 seconds west 293.76 feet to a point in the center of State Route #40, passing an iron pin placed at 263.76 feet; thence along the center of State Route #40 on a curve to the right having a radius of 1909.86 feet an arc length of 324.79 feet (the chord of which bears north 75 degrees 11 minutes 49 seconds east 324.40 feet) to a point; thence leaving said centerline south 18 degrees 43 minutes 03 seconds east 261.80 feet to the place of beginning, containing two and ten hundredths (2.10) acres more or less.

Subject to the easements of State Route #40.

This description written from a survey made by L. Peter Dinan, Registered Surveyor #5451, March 1 2010.

DESCRI