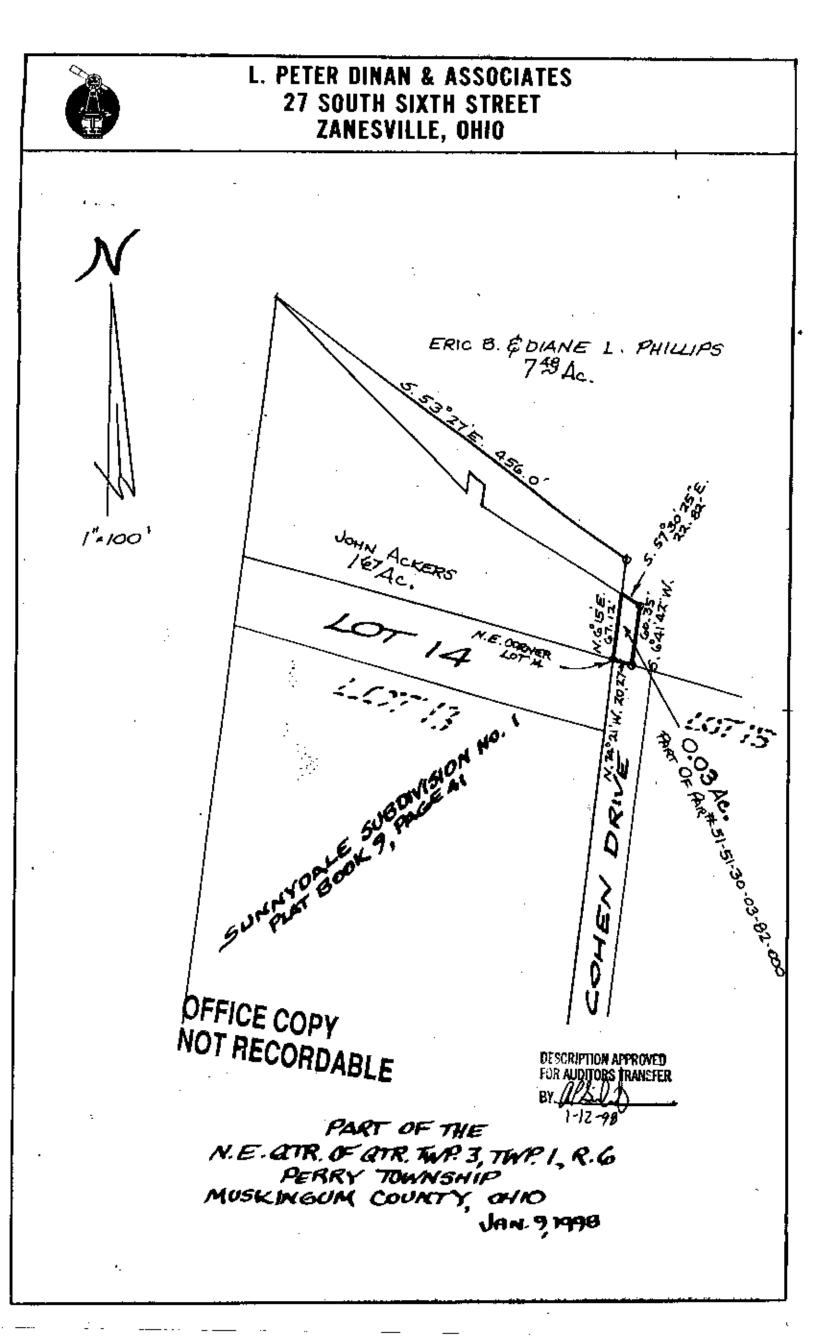

51-20-02-82-00(

Phone and Fax: 740-453-8448

L. Peter Dinan & Associates

27 South Sixth Street P.O. Box 55, Zanesville, Ohio 43702-0055

Description For Conveyance 0.03 Acres Part of Parcel #51-51-30-03-82-000

Situated in the State of Ohio, County of Muskingum, Township of Perry.

Being a part of the Northeast Quarter of Quarter Township 3, Township 1, Range 6 bounded and described as follows:

Beginning at the northeast corner of Lot 14 in Sunnydale Subdivision as recorded in Plat Book 9, Page 41; theuce north 6 degrees 15 minutes east 67.12 feet to a point; thence south 57 degrees 30 minutes 25 seconds east 22.82 feet to an iron pin; thence south 6 degrees 41 minutes 42 seconds west 60.35 feet to an iron pin; thence north 74 degrees 21 minutes west 20.27 feet to the place of beginning, containing three hundredths (0.03) of an acre more or less.

Subject to the easements of Columbia Gas of Ohio as described in Deed Book 528, Page 1043.

This description written from a survey made by L. Peter Dinan, Registered Surveyor #5451, January 9, 1998.

OFFICE COPY NOT RECORDABLE

DESCRIPTION APPROVED FOR AUDITORS TRANSFER 1-12-9\$