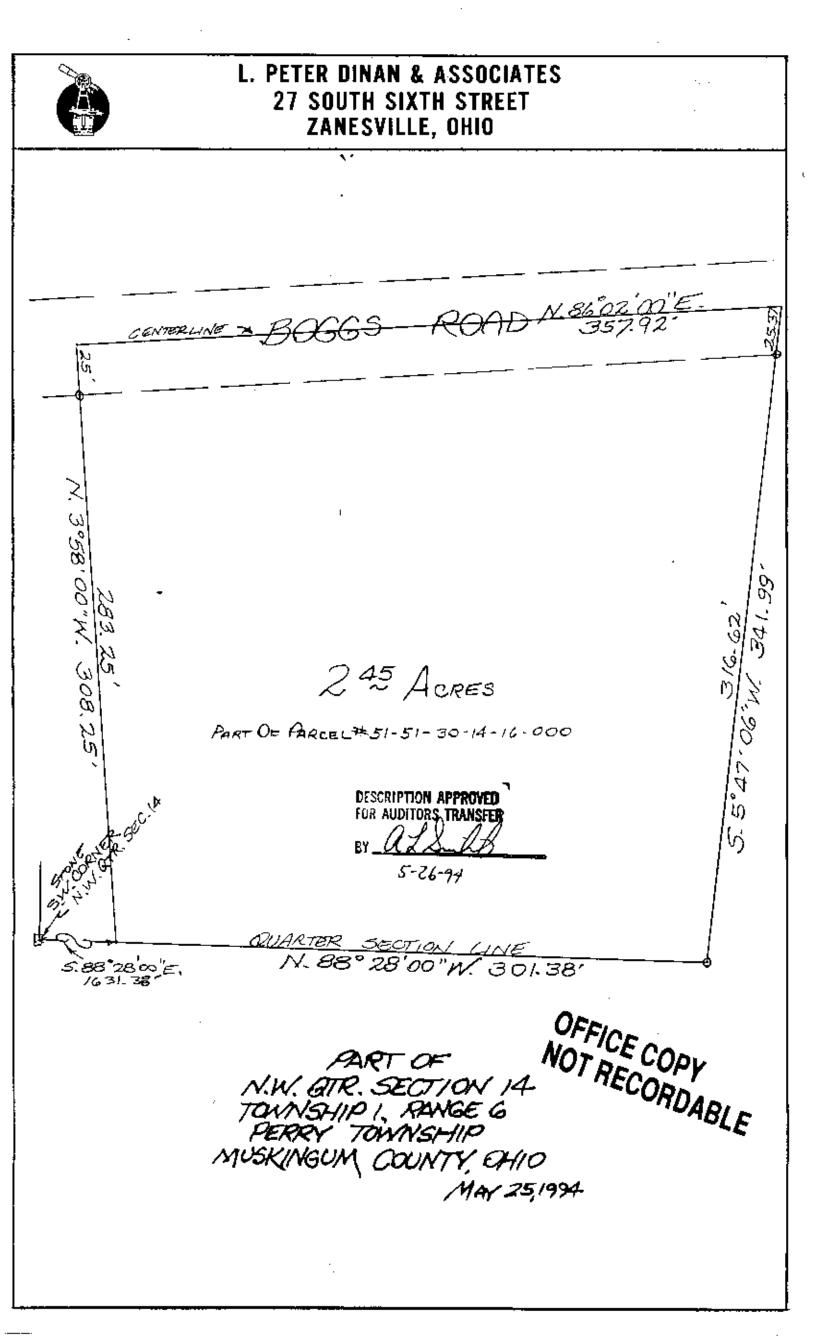

## L. Peter Dinan & Associates

27 South Sixth Street

P. O. Box 55, Zanesville, Ohio 43701

SURVEYING & MAPPING

2.45 Acres Ralph and Anna Highfield Part of Parcel #51-51-30-14-16-000 SNR

Situated in the State of Ohio, County of Muskingum, Township of Perry.

Being a part of fractional Section 14 in Township 1, Range 6 bounded and described as follows:

Commencing at a stone found at the Southwest Corner of Fractional Section 14; thence south 88 degrees 28 minutes east 1631.38 feet to the true place of beginning of the premises herein intended to be described; thence north 3 degrees 58 minutes west 308.25 feet to a point in the center of Boggs Road; thence along the center of Boggs Road north 86 degrees 02 minutes east 357.92 feet to a point; thence leaving said road south 5 degrees 47 minutes 06 seconds west 341.99 feet to an iron pin on the Quarter Section Line; thence along said line north 88 degrees 28 minutes west 301.38 feet to the true place of beginning, containing two and forty-five hundredths (2.45) acres more or less.

Subject to the easements of Boggs Road.

This description written from a survey made by L. Peter Dinan, Registered Surveyor #5451, May 25, 1994.

. . . . .

. . . .

. .....

DESCRIPTION APPROVED FOR AUDITORS TRANSFER

OFFICE COPY NOT RECORDABLE