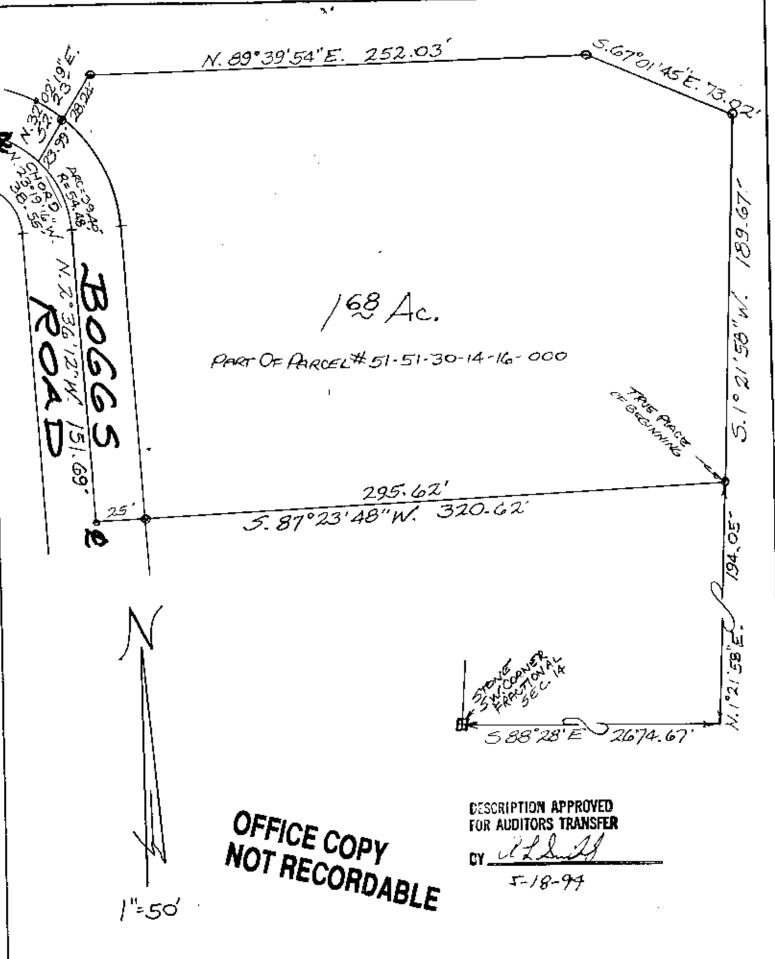

Being a part of fractional Section 14 in Township 1, Range 6 bounded and described as follows:

Commencing at a stone found at the Southwest Corner of Fractional Section 14; thence south 88 degrees 28 minutes east 2674.67 feet to a point; thence north 1 degree 21 minutes 58 seconds east 194.05 feet to an iron pin and the true place of beginning of the premises herein intended to be described; thence south 87-degrees 23 minutes 48 seconds west 320.62 feet to an iron pin in the center of Boggs Road; thence along the center of Boggs Road north 2 degrees 36 minutes 12 seconds west 151.69 feet to a point; thence continuing along said centerline on a curve to the left having a radius of 54.48 feet an arc length of 39.40 feet (the chord of which bears north 23 degrees 19 minutes 16 seconds west 38.55 feet) to a point; thence north 32 degrees 02 minutes 19 seconds east 52.23 feet to an iron pin; thence north 89 degrees 39 minutes 54 seconds east 252.03 feet to an iron pin; thence south 67 degrees 01 minutes 45 seconds east 73.02 feet to an iron pin; thence south 1 degree 21 minutes 58 seconds west 189.67 feet to the true place of beginning, containing one and sixty-eight hundredths (1.68) acres more or less.

Subject to the easements of Boggs Road.

This description written from a survey made by L. Peter Dinan, Registered Surveyor #5451, May 16, 1994.

OFFICE COPY NOT RECORDABLE DESCRIPTION APPROVED FOR AUDITORS TRANSFER

## L. PETER DINAN & ASSOCIATES 5495 BOGGS RD 27 SOUTH SIXTH STREET ZANESVILLE, OHIO

PART OF FRACTIONAL SEC. 14
TOWNSHIP I, RANGE G
PERRY TOWNSHIP
MUSKINGUM COUNTY, OHIO
MW 13 1994