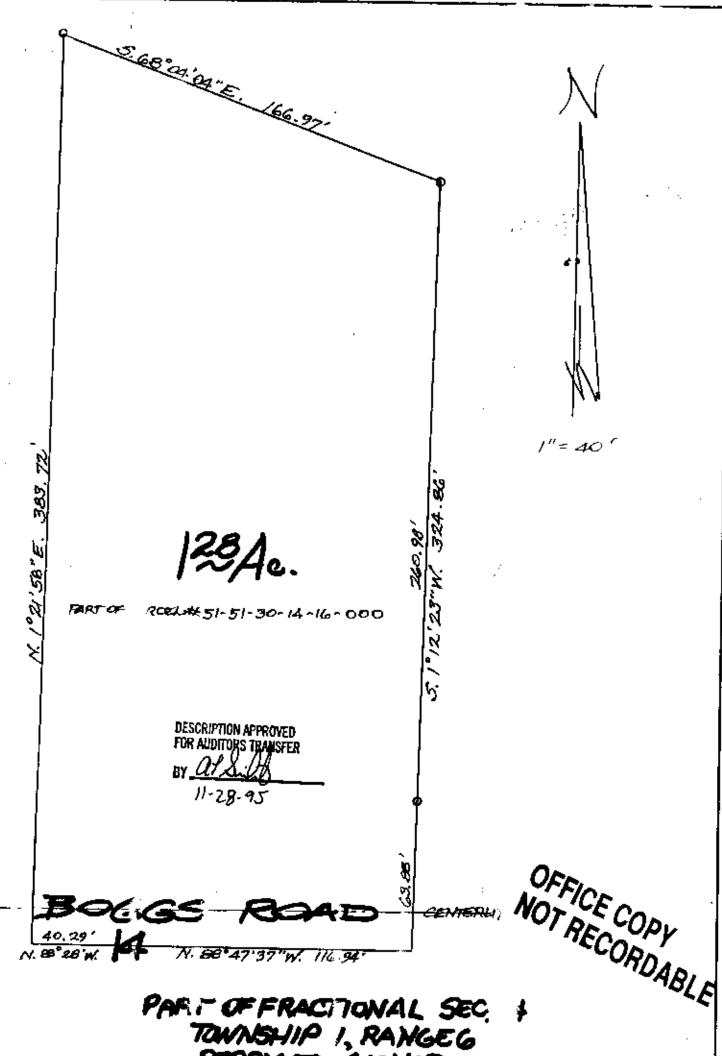

## L. Peter Dinan & Assoc ıtes

27 South Sixth Street

P. O. Box 55, Zanesville, Ohio 43%

Description For Conveyance 1.28 Acres Part of Parcel #51-51-30-14-16-000

Sit ated in the State of Ohio, County of Musk tum, Township of Perry

a part of Fractional Section 14 in Town: p 1, 1 nge Bei bounde\_ and described as follows:

Beginning at the southwest corner of the Nort of said Section 14; thence north 88 degrees 28 min 40.29 feet to a point; thence north 1 degree 21 mi: seconds east 383.72 feet to an iron pin; thence so 04 minutes 04 seconds east 166.97 feet to an iron south 1 degree 12 minutes 23 seconds west 324.86 f. t to a point on the south quarter section line; thence long sa section line north 88 degrees 47 minutes 37 second feet to the place of beginning, containing one and hundredths (1.28) acres more or less.

π Qu≀rter es west es 58 t 68 degrees .; theree quart∈ : west 1 5.94 wenty-∈iqht

Subject to the easements of Boggs Road.

. Pet∈ This description written from a survey made b Diuan, Registered Surveyor #5451, November 22, 199:

OFFICE COPY NOT RECORDABLE DESCRIPTION APPROVED

11-28-95