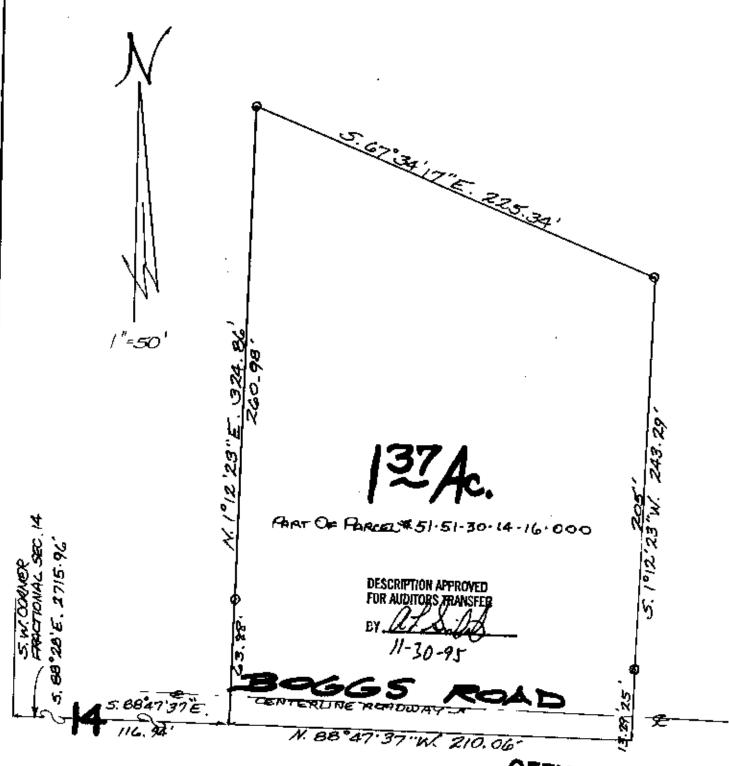

## L. Peter Dinan & Associates

27 South Sixth Street

P. O. Box 55, Zanesville, Ohio 43701

Description For Conveyance 1.37 Acres Part of Parcel #51-51-30-14-16-000

Situated in the State of Ohio, County of Muskingum, Township of Perry.

Being a part of Fractional Section 14 in Township 1, Range 6 bounded and described as follows:

Beginning at the southwest corner of the Northeast Quarter of said Section 14; thence south 88 degrees 47 minutes 37 seconds east 116.94 feet to the true place of beginning of the premises herein intended to be described; thence north 1 degree 12 minutes 23 seconds east 324.86 feet to an iron pin; thence south 67 degrees 34 minutes 17 seconds east 225.34 feet to an iron pin; thence south 1 degree 12 minutes 23 seconds west 243.29 feet to a point; thence north 88 degrees 47 minutes 37 seconds west 210.06 feet to the true place of beginning, containing one and thirty-seven hundredths (1.37) acres more or less.

Subject to the easements of Boggs Road.

This description written from a survey made by L. Peter Dinan, Registered Surveyor #5451, November 22, 1995.

OFFICE COPY NOT RECORDABLE DESCRIPTION APPROVED FOR AUDITORS, TRANSFER