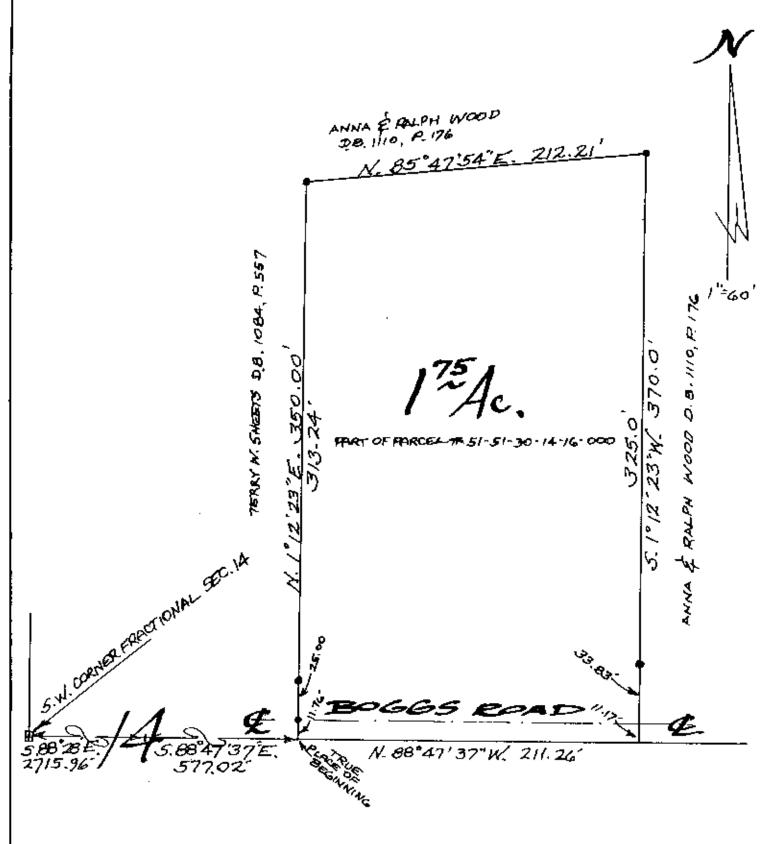

## L. Peter Dinan & Associates

27 South Sixth Street
P.O. Box 55, Zanesville, Ohio 43702-0055

1.75 Acres
Ralph and Anna Highfield
Part of Parcel #51-51-30-14-16 \*016

Situated in the State of Ohio, County of Muskingum, Township of Perry.

Being a part of fractional Section 14 in Township 1, Range 6 bounded and described as follows:

Commencing at a stone found at the Southwest Corner of Fractional Section 14; thence south 88 degrees 28 minutes east 2715.96 feet to a point; thence south 88 degrees 47 minutes 37 seconds east 577.02 feet to the true place of beginning of the premises herein intended to be described; thence north 1 degree 12 minutes 23 seconds east 350 feet to an iron piu; thence north 85 degrees 47 minutes 54 seconds east 212.21 feet to an iron pin; thence south 1 degree 12 minutes 23 seconds west 370 feet to a point; thence north 88 degrees 47 minutes 37 seconds west 211.26 feet to the true place of beginning, containing one and seventy-five hundredths (1.75) acres more or less.

Subject to the easements of Boggs Road.

This description written from a survey made by L. Peter Dinan, Registered Surveyor #5451, June 5,2000.

OFFICE COPY
NOT RECORDABLE

DESCRIPTION APPROVED FOR AUDITOR'S TRANSFER BY K. 150 - Km

## L. PETER DINAN & ASSOCIATES. 27 SOUTH SIXTH STREET ZANESVILLE, OHIO

PART OF FRACTIONAL SECTION 14
TOWNSHIP I, RANGE 6
PERRY TOWNSHIP
MUSKINGUM COUNTY, OHIO
JUNE 2 2000

DESCRIPTION APPROVED
FOR AUDITOR'S TRANSFER
BY K. TSWAKEN