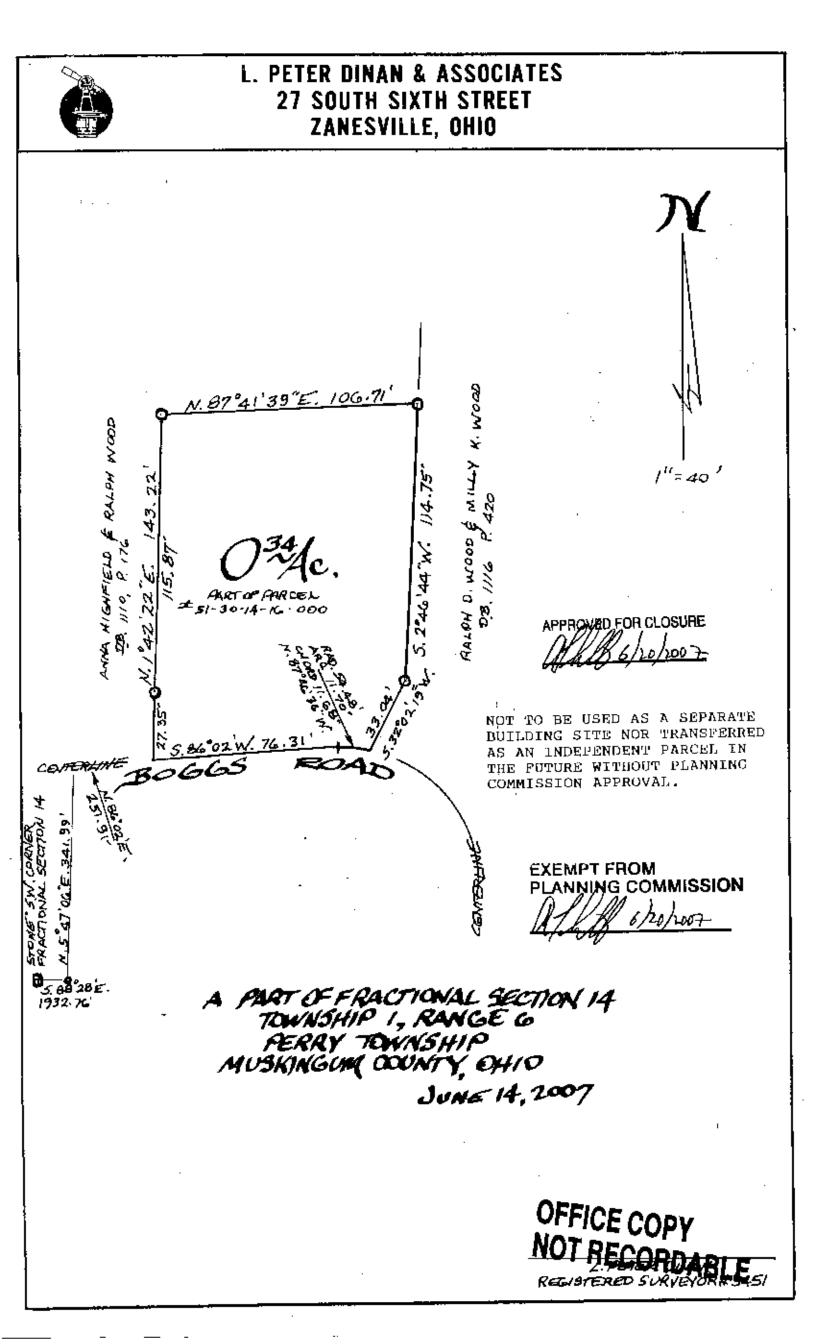

51-30-14-16-018

Phone and Fax: 740-453-8448

L. Peter Dinan & Associates

27 South Sixth Street P.O. Box 55, Zanesville, Ohio 43702-0055

Anna Highfield To Ralph D. & Milly Wood 0.34 Acres Part of Parcel #51-30-14-16-000

Situated in the State of Ohio, County of Muskingum, Township of Perry.

Being a part of Fractional Section 14, Township 1, Range 6 bounded and described as follows:

Commencing at a stone found at the Southwest corner of Fractional Section 14; thence south 88 degrees 28 minutes east 1932.76 feet to an iron pin; thence north 5 degrees 47 minutes 06 seconds east 341.99 feet to a point in the center of Boggs Road; thence along the center of Boggs Road north 86 degrees 02 minutes east 251.91 feet to the true place of beginning of the premises herein intended to be described; thence leaving Boggs Road north 1 degree 42 minutes 22 seconds east 143.22 feet to an iron pin; thence north 87 degrees 41 minutes 39 seconds east 106.71 feet to an iron pin on the west line of a 10.96 acre parcel conveyed to Ralph D. and Milly Wood by deed recorded in Deed Book 1116, Page 420; thence along the west lines of said 10.91 acre parcel the following two (2) courses and distances, south 2 degrees 46 minutes 44 seconds west 114.75 feet to an iron pin; thence south 32 degrees 02 minutes 19 seconds west 33.04 feet to a point in the center of Boggs Road; thence along the center of Boggs Road the following two (2) courses and distance on a curve to the left having a radius of 54.48 feet an arc length of 11.70 feet (the chord of which bears north 87 degrees 46 minutes 36 seconds west 11.68 feet) to a point; thence south 86 degrees 02 minutes west 76.31 feet to the true place of beginning, containing thirty-four hundredths (0.34) of an acre more or leas.

Subject to the easements of Boggs Road.

This description written from a survey made by L. Peter Dinan, Registered Surveyor #5451, June 18, 2007.

DOFOR CLOSURE

EXEMPT FROM ANNING COMMISSION

OFFICE COPY NOT RECORDABLE