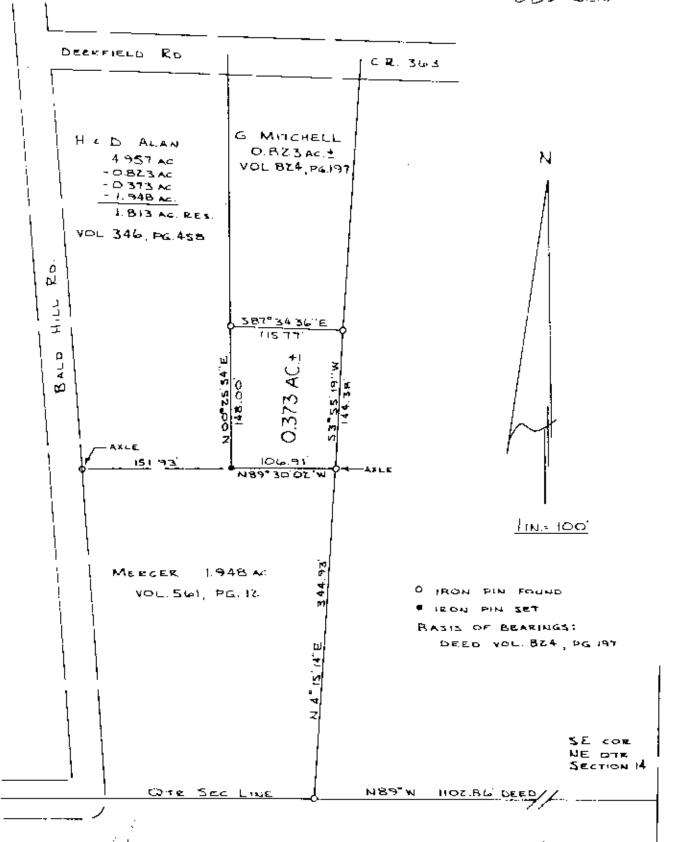

## DESCRIPTION 0.373 AC.±

Situated in the Township of Perry, County of Muskingum, and State of Ohio.

Being a part of the northeast quarter of Section 14, Township 1, Range 6, of the United States Military Lands, also being a part of a 4.957 acre tract recorded in volume 346, page 458 of Muskingum County Deed Records, bounded and described as follows:

Commencing at the southeast corner of the northeast quarter of Section 14; thence N89°W (1102.86') along the quarter section line to an iron pin found at the southeast corner of a 1.948 acre tract recorded in volume 561, page 12 of Muskingum County Deed Records; thence N4°15'14"E (344.93') along the east line of said 1.948 acre tract to an iron pin found (axle) and the place of beginning of the following described tract; thence N89°30'02"W (106.91') along the north line of said 1.948 acre tract to an iron pin set; thence NOO°25'54"E (148.00') to an iron pin found at the southwest corner of a 0.823 acre tract recorded in volume 824, page 197 of Muskingum County Deed Records; thence \$87°34'36"E (115.77') to an iron pin found at the southeast corner of said 0.823 acre tract; thence S3°55'19"W (144.38') along the east line of a 4.957 acre tract recorded in volume 346, page 458 of Muskingum County Deed Records to the place of beginning.

Containing 0.373 acres more or less.

This description written June 28,1985 from the results of a field survey by Thomas L. Robinson.

Momo OFF COPY

Registered Surve GE 100 Py

NOT RECORDABLE

## ROBINSON & ASSOCIATES SURVEYING, INC. ZANESVILLE, OHIO

1.614-453-9621

51-30-14-35-001 885 DEAL FIRLD B

SHOWING SURVEY OF O.373 Ac. TRACT BEING A PART OF THE NORTHEAST QUARTER OF SECTION 14, TOWNSHIP ONE, RANGE 6. UNITED STATES MILITARY LANDS. PERRY TWP., MUSKINGUM CO., OHIO.