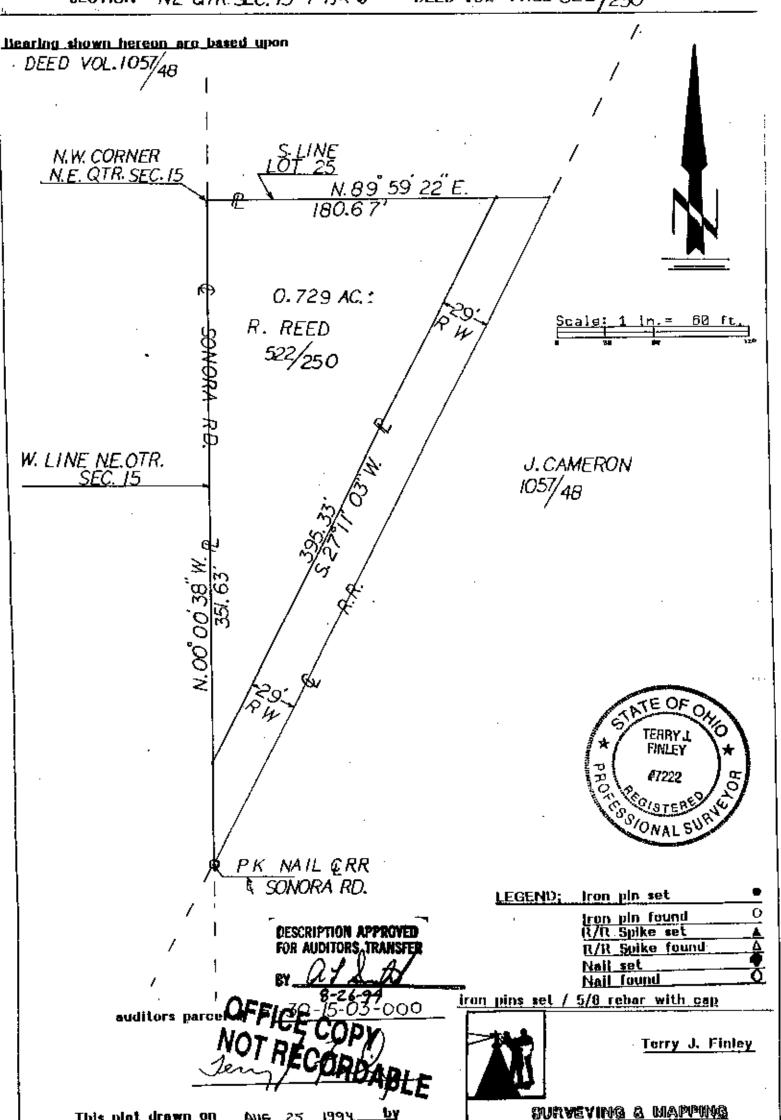

## LEGAL DESCRIPTION FOR RICHARD REED

SITUATED IN THE STATE OF CHIC, COUNTY OF MUSKINGUM, TOWNSHIP OF PERRY, AND BEING PART OF THE NORTHEAST QUARTER OF SECTION 15, RANGE 6, TOWNSHIP 1, AND BEING PART OF THOSE LANDS INTENDED TO BE DESCRIBED IN DEED VOLUME 522, PAGE 250. FURTHER BOUNDED AND DESCRIBED AS FOLLOWS:

COMMENCING AT THE NORTHWEST CORNER OF THE NORTHEAST QUARTER OF SAID SECTION 15, SAID POINT ALSO BEING IN THE CENTER OF SONORA ROAD AND THE TRUE BEGINNING POINT FOR THIS PARCEL; THENCE, NORTH 89 DEGREES - 59 MINUTES - 22 SECONDS EAST, 180.67 PEET TO A POINT ON THE SOUTH LINE OF LOT #25 OF THE VILLAGE OF SONORA, ALSO ON THE NORTHWESTERLY LINE OF AN EXISTING RAILROAD RIGHT-OF-WAY; THENCE, SOUTH 27 DEGREES - 11 MINUTES -03 SECONDS WEST, 395.33 FEET ALONG SAID RAILROAD TO A POINT IN AFORESAID SONORA ROAD; TRENCE, NORTH OO DEGREES - 00 MINUTES - 38 SECONDS WEST, 351.63 FEET ALONG THE WEST LINE OF SAID QUARTER SECTION TO THE POINT OF BEGINNING -AND CONTAINING 0.729 ACRES MORE OR LESS.

SUBJECT TO ALL LEGAL HIGHWAYS AND EASEMENTS OF RECORD.

BEARINGS DESCRIBED HEREIN ARE BASED UPON THOSE RECORDED IN DEED VOLUME 1057, PAGE 48.

BEING ALL OF AUDITOR'S PARCEL #51-30-15-03-000.

THIS DESCRIPTION, <u>WRITTEN ON AUGUST 26, 1994</u>, IS BASED ON AN ACTUAL SURVEY OF THE PREMISES BY TERRY J. FINLEY, OHIO REGISTERED SURVEYOR