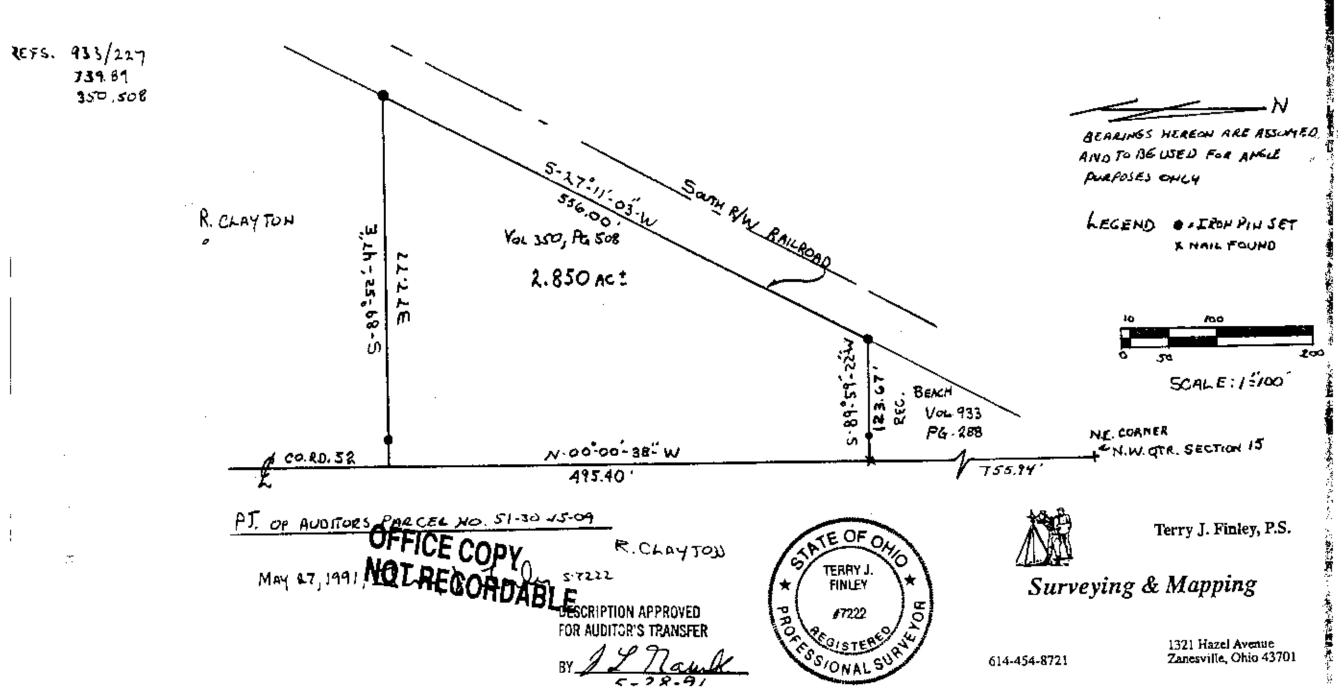

## RUSSELL CLAYTON PROPERTY

Situated in the Township of Perry, County of Muskingum and State of Ohio and being part of the Northwest Quarter of Section 15, Township 1, Range 6 of the United States Military Lands and being a part of lands described in the first parcel of Deed Volume 350, page 508.

Commencing at the Northeast corner of the Northwest Quarter of said Section 15, thence, with the centerline of County Road #52 (Sonora Road) South - OO Degrees - OO minutes - 38 seconds - East, 755.94 feet to a nail found and the true place of beginning for the parcel intended to be described.

Thence, leaving said County Road, South - 89 Degrees - 59 minutes - 22 seconds - West, 123.67 feet to an iron pin set on the southeasterly right of way of the B & O Railroad, passing an iron pin set at 25.00 feet.

Thence, with said railroad right of way, South - 27 Degrees -11 minutes - 03 seconds - West, 556.00 feet to an iron pin set.

Thence, South - 89 Degrees - 52 minutes - 47 seconds - East, 377.77 feet to a nail set in the centerline of above said County Road, passing an iron pin set at 352.77 feet.

Thence, North - 00 Degrees - 00 minutes - 38 seconds - West, 495.40 feet to the place of beginning and containing 2.850 acres more or less.

Subject to all legal highways and easements of record.

Being part of Auditor's parcel #51-30-15-09.

The bearings contained herein are assumed, and to be used for angle purposes only.

This description, <u>written on May 27, 1991</u>, was based on an actual survey conducted by Terry J. Finley, Ohio Registered Surveyor #S-7222.