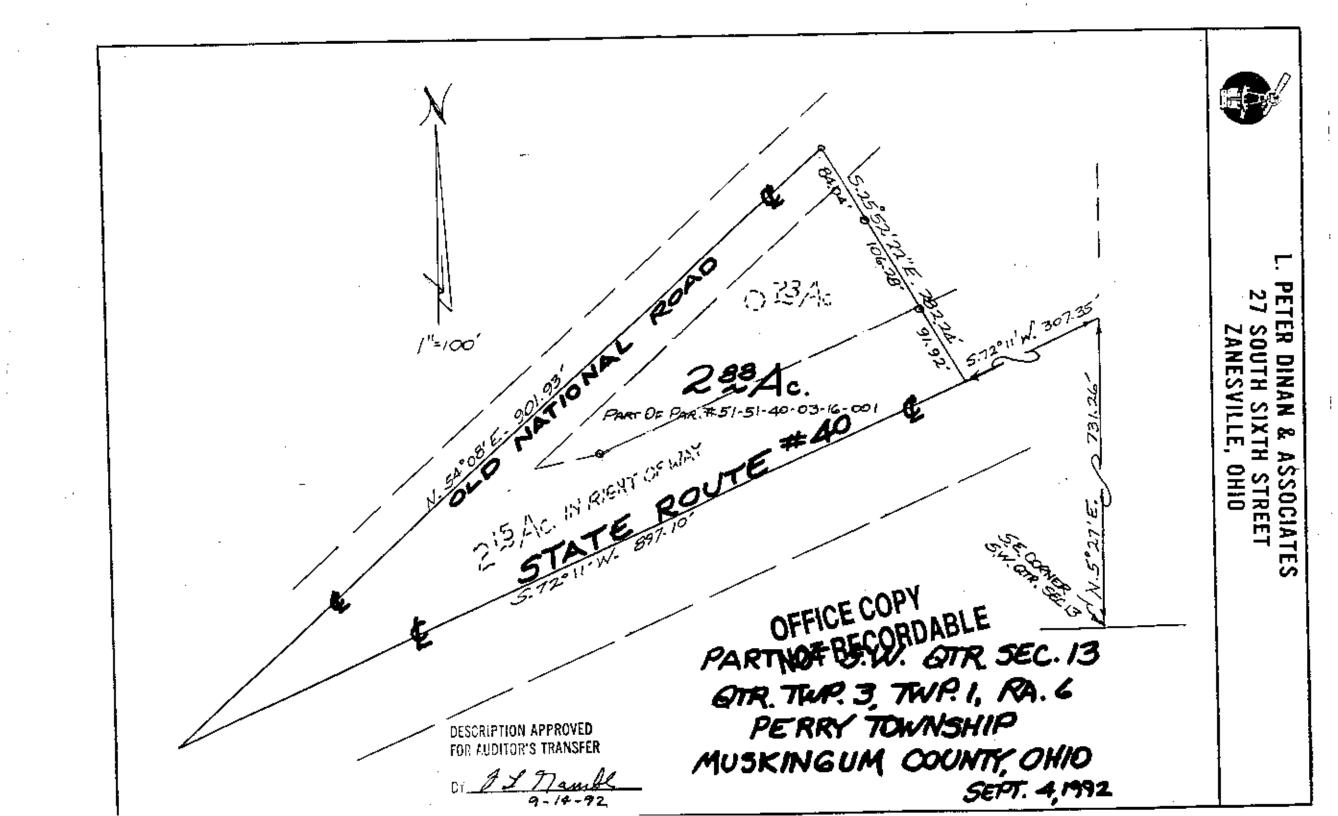

## L. Peter Dinan & Associates

27 South Sixth Street

P. O. Box 55, Zanesville, Ohio 43701

SURVEYING & MAPPING

2.88 Acres Thomas D. Francis Part of Farcel #51-51-40-03-16-001

Situated in the State of Obio, County of Muskingum, Township of Perry.

Being a part of the Southwest Quarter of Section 13, Quarter Township 3, Township 1, Range 6 bounded and described as follows:

Commencing at the Southeast Corner of the Southwest Quarter of Section 13; thence north 5 degrees 27 minutes east 731.26 feet to a point in the center of State Route #40; thence along said centerline south 72 degrees 11 minutes west 307.35 feet to a point and the true place of beginning of the premises herein intended to be described; thence continuing along said centerline south 72 degrees 11 minutes west 897.10 feet to a point at its intersection with the centerline of the Old National Road extended; thence along the center of the Old National Road north 54 degrees 08 minutes east 901.93 feet to a point; thence south 25 degrees 52 minutes 22 seconds east 282.24 feet to the true place of beginning, containing two and eighty-eight hundredths (2.88) acres more or less.

Subject to the easements of State Route #40 and Old National Road containing 2.15 acres of the 2.88 acres.

This description written from a survey made by L. Peter Dinan, Registered Surveyor #5451, September 12, 1992.

DESCRIPTION APPROVED FOR AUDITOR'S TRANSFER

1 Tramble