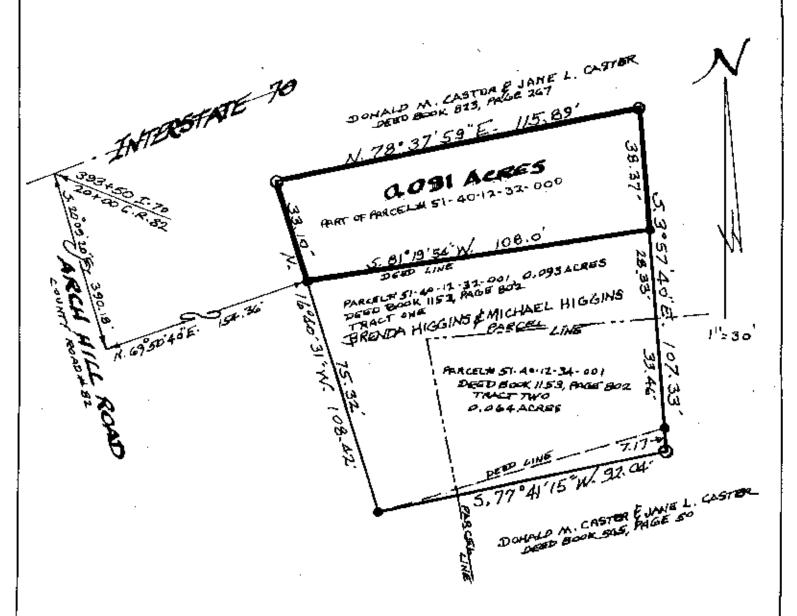

## L. Peter Dinan & Associates

27 South Sixth Street . P.O. Box 55, Zanesville, Ohio 43702-0055

Description For Conveyance 0.091 Acres Part of Parcel #51-40-12-32-000

SNR

Situated in the State of Ohio, County of Muskingnm, Township of Perry.

Being a part of Section 12, Quarter Township 1, Township 1, Range 6 bounded and described as follows:

Commencing at a point in the center of Interstate 70 (station 393+50) and the center of Arch Hill Road (station 20+00) as delineated on a plat recorded in Plat Book 10, Page 59; thence along the center of Arch Hill Road south 20 degrees 09 minutes 20 seconds east 390.18 feet to a point; thence leaving said road north 69 degrees 50 minutes 40 seconds east 154.36 feet to an iron pin found at the northwest corner of a 0.093 acre parcel conveyed to Brenda Higgins and Michael Higgins by deed recorded in Deed Book 1153, Page 802 and also being the true place of beginning of the premises herein intended to be described; thence north 16 degrees 40 minutes 31 seconds west 33.10 feet to an iron pin; thence north 78 degrees 37 minutes 59 seconds east 115.89 feet to an iron pin; thence south 3 degrees 57 minutes 40 seconds east 38.37 feet to an iron pin at the northeast corner of the aforesaid 0.093 acre parcel; thence along the north line of said 0.093 acre parcel south 81 degrees 19 minutes 54 seconds west 108.0 feet to the true place of beginning, containing 0.091 acre more or less.

This description written from a survey made by L. Peter Dinan, Registered Surveyor #5451, July 19, 2007.

The above described parcel (0.091 acres) is not to be used as a separate building site nor transferred as an independent parcel in the future without planning commission approval.

## L. PETER DINAN & ASSOCIATES 27 SOUTH SIXTH STREET ZANESVILLE, OHIO

TRON PIN FOUND
 DRON PIN PLACED

O.091 ACRES
A PART OF SECTION 12

OTR.TWP. 1, TWP. 1, RA. G

PERRY TOWNSHIP

MUSKINGUM COUNTY, OHIO

JULY 11, 2007