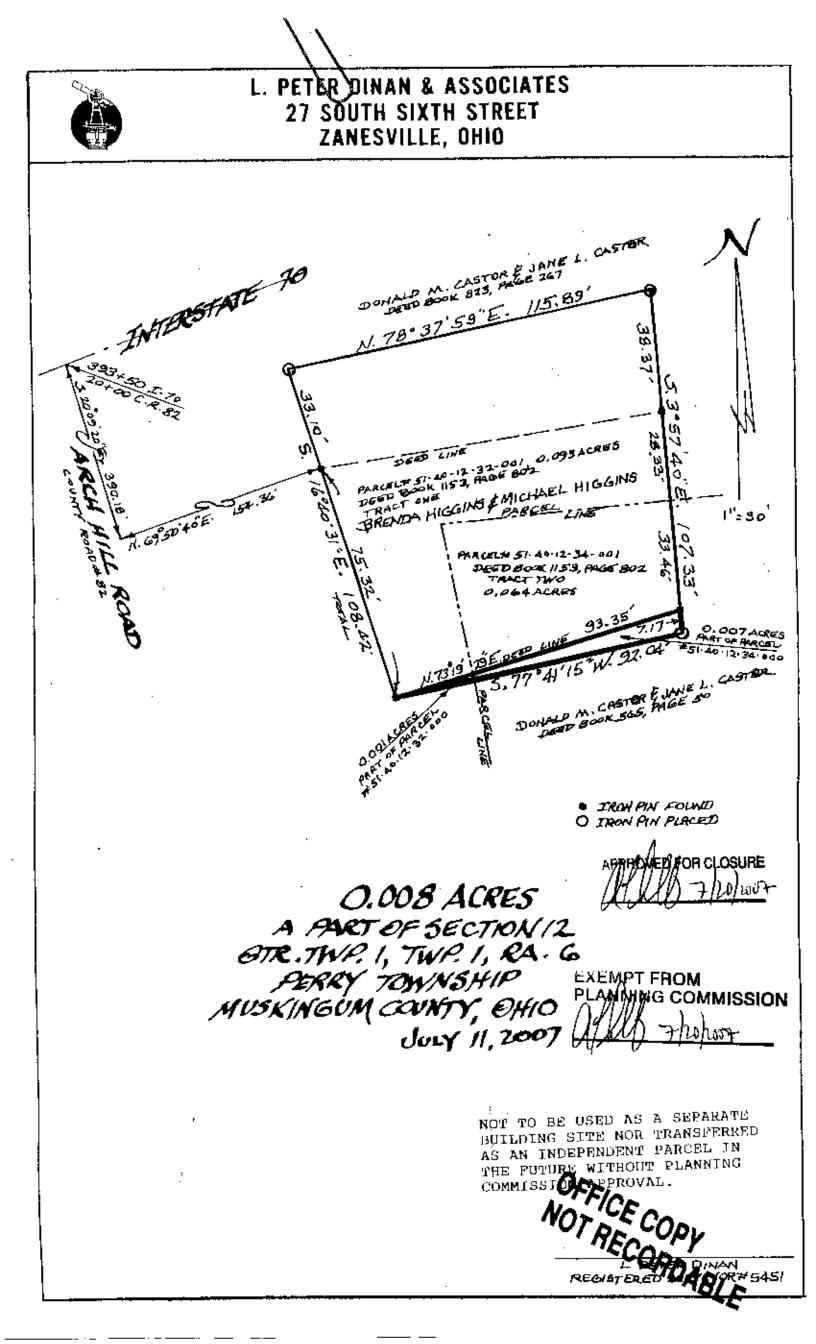

L. Peter Dinan & Associates

27 South Sixth Street P.O. Box 55, Zanesville, Ohio 43702-0055

Description For Conveyance 0.008 Acres

SNL

Situated in the State of Ohio, County of Muskingum, Township of Perry.

Being a part of Section 12, Quarter Township 1, Township 1, Range 6 bounded and described as follows:

Commencing at a point in the center of Interstate 70 (station 393+50) and the center of Arch Hill Road (station 20+00) as delineated on a plat recorded in Plat Book 10, Page 59; thence along the center of Arch Hill Road south 20 degrees 09 minutes 20 seconds east 390.18 feet to a point; thence leaving said road north 69 degrees 50 minutes 40 seconds east 154.36 feet to an iron pin found at the northwest corner of a 0.093 acre parcel conveyed to Brenda Higgins and Michael Higgins by deed recorded in Deed Book 1153. Page 602: thence along the west recorded in Deed Book 1153, Page 602; thence along the west line of said 0.093 acre parcel south 16 degrees 40 minntes 31 seconds east 75.32 feet to an iron pin found at the sonthwest corner of said 0.093 acre parcel and also being the true place of beginning of the premises herein intended to be described; thence along the south line of said 0.093 acre parcel and along thence along the south line of said 0.093 acre parcel and along the south line of a 0.064 acre parcel north 73 degrees 19 minntes 29 seconds east 93.35 feet to an iron pin found at the southeast corner of said 0.064 acre parcel; thence south 3 degrees 57 minutes 40 seconds east 7.17 feet to an iron pin; thence south 77 degrees 41 minutes 15 seconds west 92.04 feet to the true place of beginning, containing 0.008 of an acre more or less and being 0.001 of an acre of parcel #51-40-12-32-000 and 0.007 of an acre of parcel #51-40-12-34-000.

This description written from a survey made by L. Peter Dinan, Registered Surveyor #5451, July 20, 2007.

The above described parcel (0.008 acres) is not to be used as a separate building site nor transferred as an independent OFFICE COPY NOT RECORDABLE parcel in the future without planning commission approval.

APPROVED FOR CLOSURE

EXEMPT FROM WING COMMISSION 7)20/207