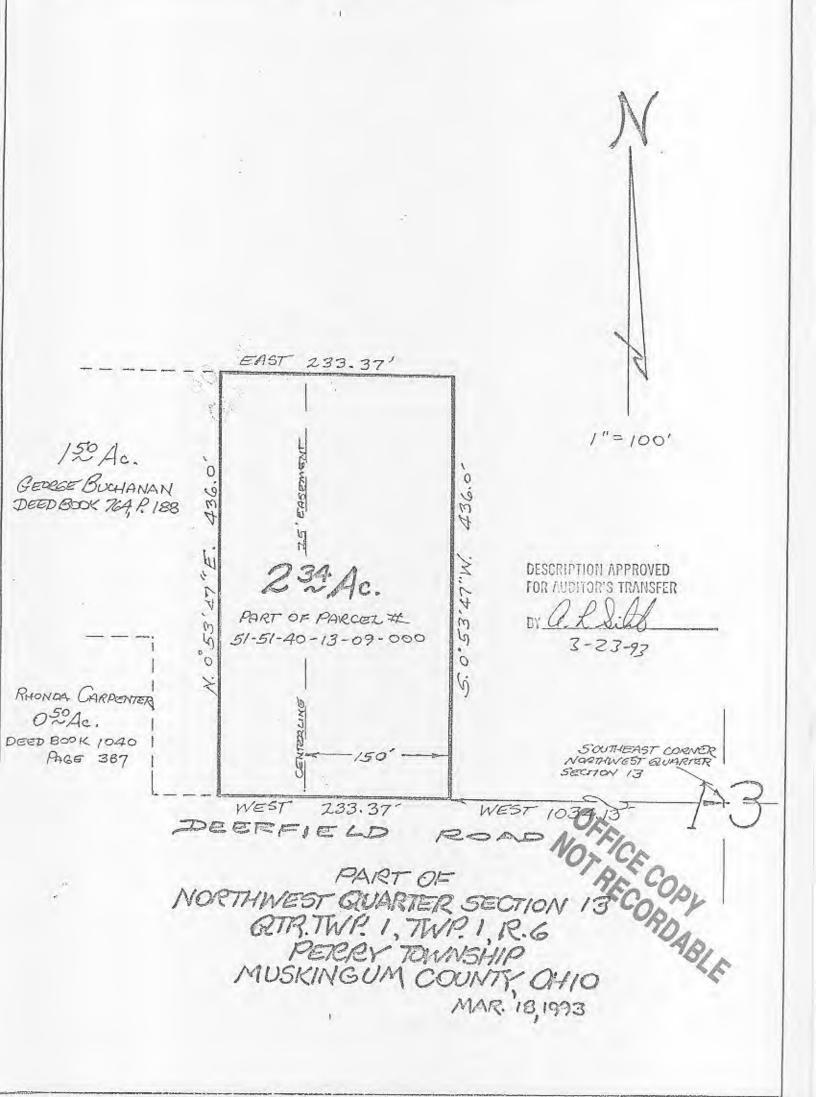

## L. Peter Dinan & Associates

27 South Sixth Street

P. O. Box 55, Zanesville, Ohio 43701

George Buchanan

Part of Parcel #51-51-40-13-09-000

Situated in the State of Ohio, County of Muskingum, Township of Perry.

Being a part of the Northwest Quarter of Section 13, Quarter Township 1, Township 1, Range 6 bounded and described as follows:

Commencing at an iron pin found at the Southeast Corner of the Northwest Quarter of Section 13; thence along the south line of said Quarter west 1034.13 feet to the true place of beginning of the premises herein intended to be described; thence west 233.37 feet to a point; thence north 0 degrees 53 minutes 47 seconds east 436 feet to a point; thence east 233.37 feet to a point; thence south 0 degrees 53 minutes 47 seconds west 436 feet to the true place of beginning, containing two and thirty-four hundredths (2.34) acre more or less.

Subject to the easements of Deerfield Road.

There is also conveyed herein an easement 25 foot wide for ingress and egress on and over an existing driveway from Deerfield Road through the above described 2.34 acres as it is now located.

This description written from a survey made by L. Peter Dinan, Registered Surveyor #5451, March 19, 1993.

DESCRIPTION
APPROVED
By: 1919 29 204

OFFICE COPY
NOT RECORDABLE

FOR AUDITOR'S TRANSFER

7-73-9