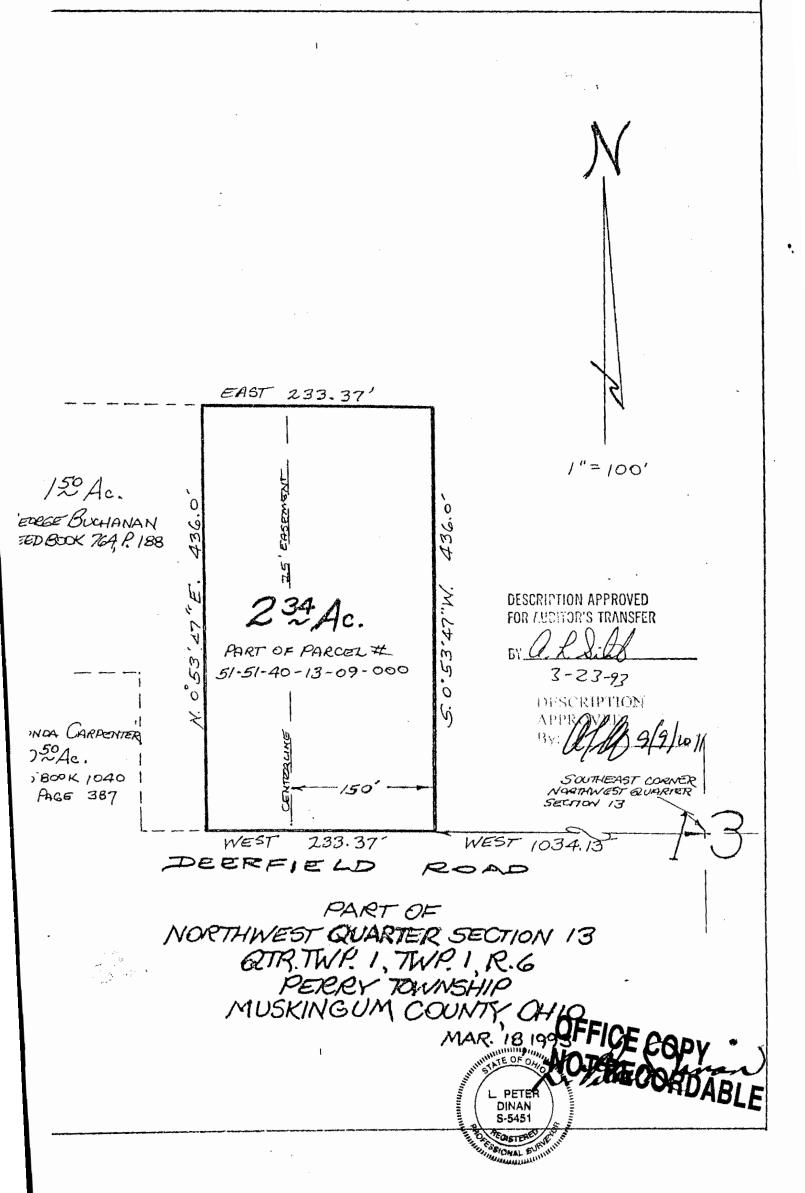

## L. Peter Dinan & Associates

27 South Sixth Street

P. O. Box 55, Zanesville, Ohio 43701

George Buchanan

Part of Parcel #51-51-40-13-09-000

Situated in the State of Ohio, County of Muskingum, Township of Perry.

Being a part of the Northwest Quarter of Section 13, Quarter Township 1, Township 1, Range 6 bounded and described as follows:

Commencing at an iron pin found at the Southeast Corner of the Northwest Quarter of Section 13; thence along the south line of said Quarter west 1034.13 feet to the true place of beginning of the premises herein intended to be described; thence west 233.37 feet to a point; thence north 0 degrees 53 minutes 47 seconds east 436 feet to a point; thence east 233.37 feet to a point; thence south 0 degrees 53 minutes 47 seconds west 436 feet to the true place of beginning, containing two and thirty-four hundredths (2.34) acre more or less.

Subject to the easements of Deerfield Road.

There is also conveyed herein an easement 25 foot wide for ingress and egress on and over an existing driveway from Deerfield Road through the above described 2.34 acres as it is now located.

This description written from a survey made by L. Peter Dinan, Registered Surveyor #5451, March 19, 1993.

DESCRIPTION
APPROVED
By: 1919 29 204

OFFICE COPY
NOT RECORDABLE

FOR AUDITOR'S TRANSFER

7-73-9