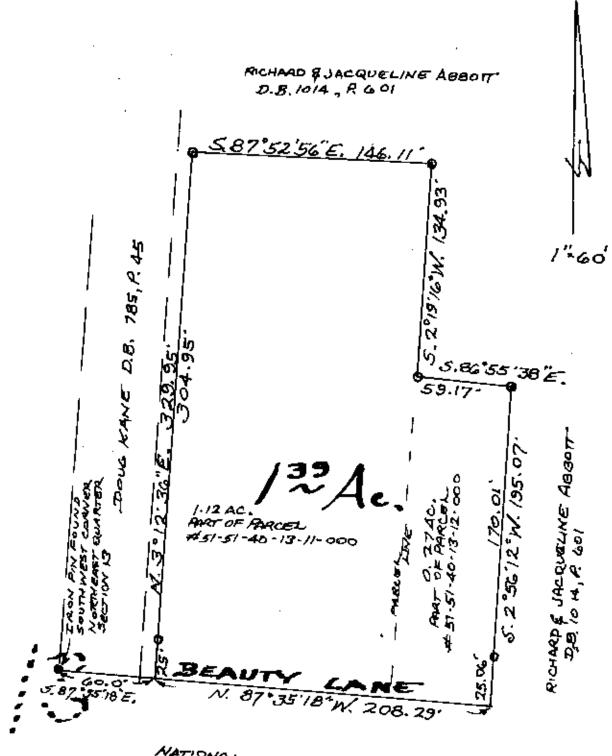

Commencing at an iron pin found at the Southwest Corner of the Northeast Quarter of Section 13; thence south 87 degrees 35 minutes 18 seconds east 60 feet to the true place of beginning of the premises herein intended to be described; thence north 3 degrees 12 minutes 36 seconds east 329.95 feet to an iron pin; thence south 87 degrees 52 minutes 56 seconds east 146.11 feet to an iron pin; thence south 2 degrees 19 minutes 16 seconds west 134.93 feet to an iron pin; thence south 86 degrees 55 minutes 38 seconds east 59.17 feet to an iron pin; thence south 2 degrees 56 minutes 12 seconds west 195.07 feet to a point in Beanty Lane; thence north 87 degrees 35 minutes 18 seconds west 208.29 feet to the true place of beginning, containing one and thirty-nine hundredths (1.39) acres more or less.

Subject to the easements of Beauty Lane.

This description written from a survey made by L. Peter Dinan, Registered Surveyor #5451, March 12, 2001.

OFFICE COPY 3-/6-LOD)
NOT RECORDABLE