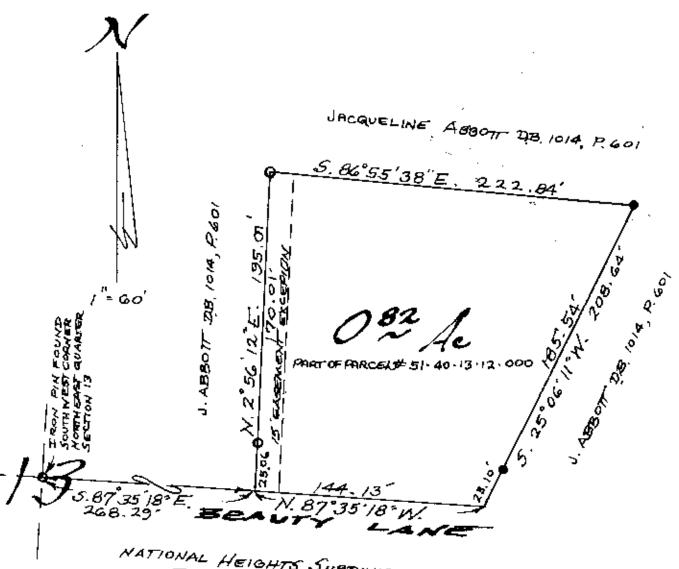

## L. Peter Dinan & Associates

27 South Sixth Street P.O. Box 55, Zanesville, Ohio 43702-0055

Jacqueline Abbott 0.82 Acres Part of Parcel #51-51-40-13-12-000

Situated in the State of Ohio, County of Muskingum, Township of Perry,

Being a part of the Northeast Quarter of Section 13, Quarter Township 1, Township 1, Range 6 bounded and described as follows:

Commencing at an iron pin found at the Southwest Corner of the Northeast Quarter of Section 13; thence south 87 degrees 35 minutes 18 seconds east 268.29 feet to the true place of beginning of the premises herein intended to be described; thence north 2 degrees 56 minutes 12 seconds east 195.07 feet to an from pin; thence south 86 degrees 55 minutes 38 seconds east 222.84 feet to an iron pin; thence south 25 degrees 06 minutes 11 seconds west 208.64 feet in Beanty Lane; thence along said Beauty Lane north 87 degrees 35 minutes 18 seconds west 144.13 feet to the true place of beginning, containing eighty-two hundredths (0.82) acres more or less.

Subject to the easements of Beauty Lane.

This description written from a survey made by L. Peter Dinan, Registered Surveyor #5451, September 30, 2002.

There is examination and easement for ingering from Beauty Lane to a said easement being 15 feather of said 0.82 acre parcel.

NOTACCORVERSE.

BY ACCORDABLE There is excepted from the above described 0.82 acre parcel an easement for ingress and egress 15 feet wide and extending from Beauty Lane to a parcel north of said 0.82 acre parcel, said easement being 15 feet wide off of the entire west side

## L. PETER DINAN & ASSOCIATES 27 SOUTH SIXTH STREET ZANESVILLE, OHIO

NATIONAL HEIGHTS SUBDIVISION 79 5, P.72

> **DESCRIPTION APPROVED** 9-38-2002

PARTOFTHE N.E. ATR. SECTION 13 GTR. TWP. 1, TWP. 1. RA. 6 PEBRY TOWNSHIP MUSKINGUM CO. OHIO SEPT. 26 2002