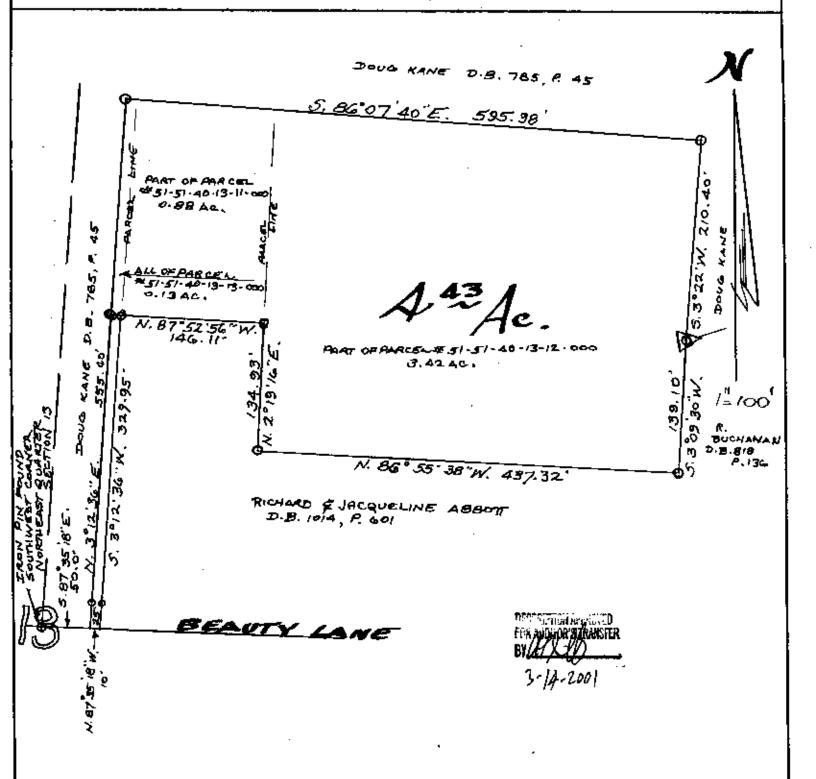

## L. Peter Dinan & Associates

27 South Sixth Street
P.O. Box 55, Zanesville, Ohio 43702-0055

51-40-12-12 6645 READTY LN

Jacqueline Abbott 4.43 Acres

Part of Parcels #51-51-40-13-11-000 = 0.88 Acres Part of Parcels #51-51-40-13-12-000 = 3.42 Acres All Of Parcel #51-51-40-13-13-000 = 0.13 Acres

Situated in the State of Ohio, County of Muskingum, Township of Perry.

Being a part of the Northeast Quarter of Section 13, Quarter Township 1, Township 1, Range 6 bounded and described as follows:

Commencing at an iron pin found at the Southwest Corner of the Northeast Quarter of Section 13; thence south 87 degrees 35 minutes 18 seconds east 50.0 feet to the true place of beginning of the premises herein intended to be described; thence north 3 degrees 12 minutes 36 seconds east 555.40 feet to an iron pin; thence south 86 degrees 07 minutes 40 seconds east 595.98 feet to an iron pin found; thence south 3 degrees 22 minutes west 210.40 feet to an iron pin found; thence south 3 degrees 09 minutes 30 seconds west 139.10 feet to an iron pin; thence north 86 degrees 55 minutes 38 seconds west 437.32 feet to an iron pin; thence north 2 degrees 19 minutes 16 seconds east 134.93 feet to an iron pin; thence north 87 degrees 52 minutes 56 seconds west 146.11 feet to an iron pin; thence south 3 degrees 12 minutes 36 seconds west 329.95 feet to a point; thence north 87 degrees 35 minutes 18 seconds west 10.0 feet to the true place of beginning, containing four and forty-three (4.43) hundredths acres more or less.

Subject to the easements of Beauty Lane.

This description written from a survey made by L. Peter Dinan, Registered Surveyor #5451, March 12, 2001.

OFFICE COPY NOT RECORDABLE

FIRM AND STRAISFER BY 3-14-1001