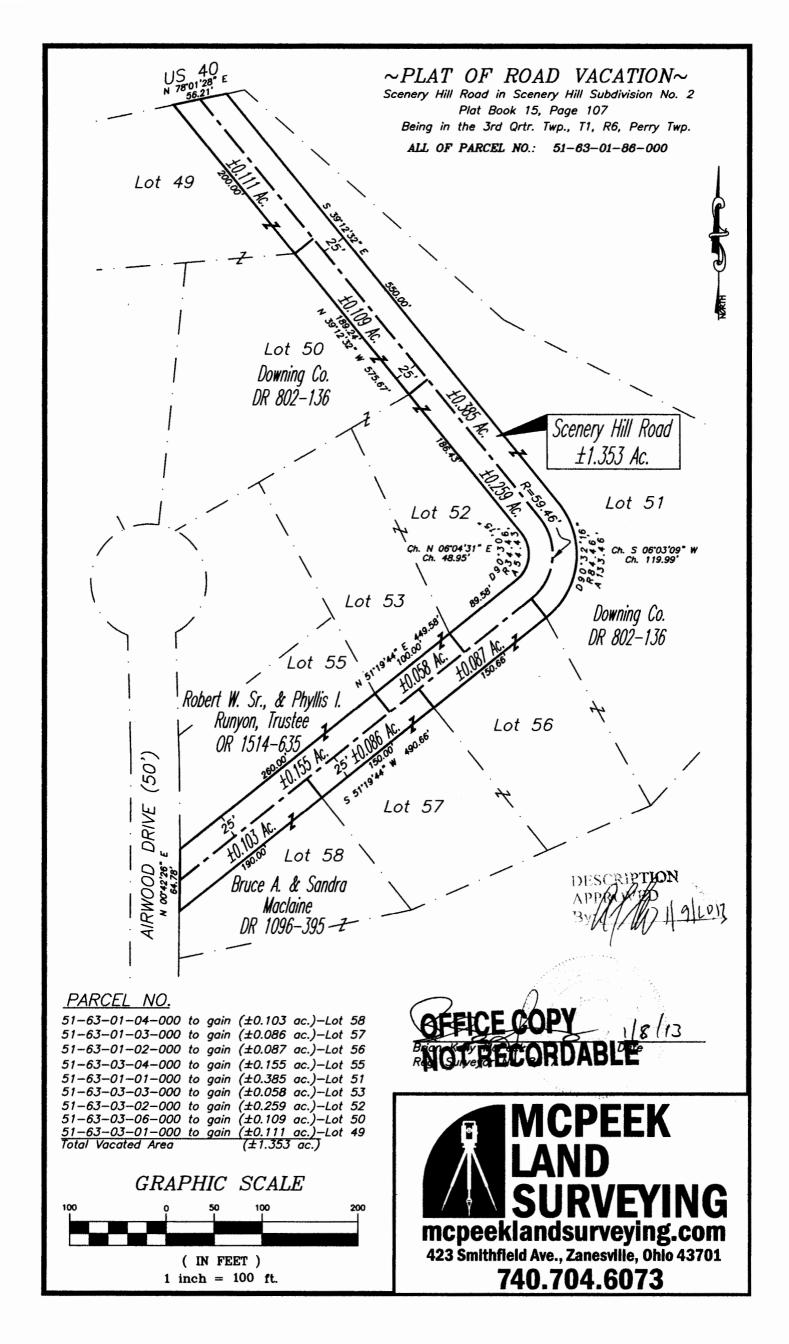

## Scenery Hill Road Vacation +/-1.353 Ac.

Being a part of the 3rd Quarter Township, Township 1, Range 6, Perry Township, Muskingum County, being a road vacation for Scenery Hill Road (50') recorded in Scenery Hill Subdivision No. 2 (Plat Book 15, Page 107), also being all of Muskingum County parcel number 51-63-01-86-000, more particularly described as follows.

Beginning at the Northwest corner of Lot 58 in said Scenery Hill Subdivision No. 2, also being the Southwest corner of said Scenery Hill Road where it intersects the Easterly line of Airwood Drive (50');

Thence with said Easterly line and across said Scenery Hill Road, North 00 degrees 42 minutes 26 seconds East, 64.78 feet to the Southwesterly corner of Lot 55, also being on the northerly line of said Scenery Hill Road where it intersects the Easterly line of said Airwood Drive;

Thence with said Northerly line and the Southerly/Easterly line of Lots 55, 53, 52, 50 and 49 the following 3 courses:

- 1.North 51 degrees 19 minutes 44 seconds East, 449.58 feet to the PC of a curve on the Easterly side of Lot 52, passing the Southeasterly corner of Lot 55 at 260.00 feet and the Southeasterly corner of Lot 53 at 360.00 feet;
- 2. With a Curve to the left that has a radius of 34.46 feet, Arc Distance of 54.43 feet and a chord bearing North 06 degrees 04 minutes 31 seconds East, 48.95 feet;
- 3. North 39 degrees 12 minutes 32 seconds West, 575.67 feet the Northeasterly corner of Lot 49, also being the point at which the Westerly line of said Scenery Hill Road intersects with the Southerly right of way of US 40, passing the Northeasterly line of Lot 52 at 186.43 feet and the Northeasterly line of Lot 50 at 375.67;

Thence with said southerly right of way of US 40, North 78 degrees 01 minutes 28 seconds East, 56.21 feet to the Northwesterly corner of Lot 51 and the point at which the Southerly right of way of US 40 meets the Easterly line of said Scenery Hill Road;

Thence with said Easterly line and the Westerly lines of Lots 51, 56, 57 and 58 the following 3 courses:

- 1. South 39 degrees 12 minutes 32 seconds East, 550.00 feet the PC of a curve;
- 2. With a Curve to the right that has a radius of 84.46 feet, Arc Distance of 133.46 feet and a chord bearing South 06 degrees 03 minutes 09 seconds West, 119.99 feet;
- 3.South 51 degrees 19 minutes 44 seconds West, 490.66 feet to the point of beginning, containing 1.353 acres more or less, subject to all legal highways and easements of record,

passing the Northwesterly corner of Lot 56 at 150.66 feet and the Northwesterly corner of Lot 57 at 300.66 feet;

All bearings described herein are based on the east line of Airwood Drive, being North 00 degrees 42 minutes 26 seconds East.

The above described 1.353 acre parcel known as Scenery Hill Road is based on a the Scenery Hill Subdivision plat recorded in the Muskingum County Recorders Office in Plat Book 15, Page 107.

## All of Parcel No.: 51-63-01-86-000

51-63-01-04-000 to gain (+/- 0.103 ac.)-Lot 58 51-63-01-03-000 to gain (+/- 0.086 ac.)-Lot 57 51-63-01-02-000 to gain (+/- 0.087 ac.)-Lot 56 51-63-03-04-000 to gain (+/- 0.155 ac.)-Lot 55 51-63-03-03-000 to gain (+/- 0.385 ac.)-Lot 51 51-63-03-03-000 to gain (+/- 0.058 ac.)-Lot 53 51-63-03-02-000 to gain (+/- 0.259 ac.)-Lot 52 51-63-03-06-000 to gain (+/- 0.109 ac.)-Lot 50 51-63-03-01-000 to gain (+/- 0.111 ac.)-Lot 49 Total Vacated Area (+/- 1.353 ac.)