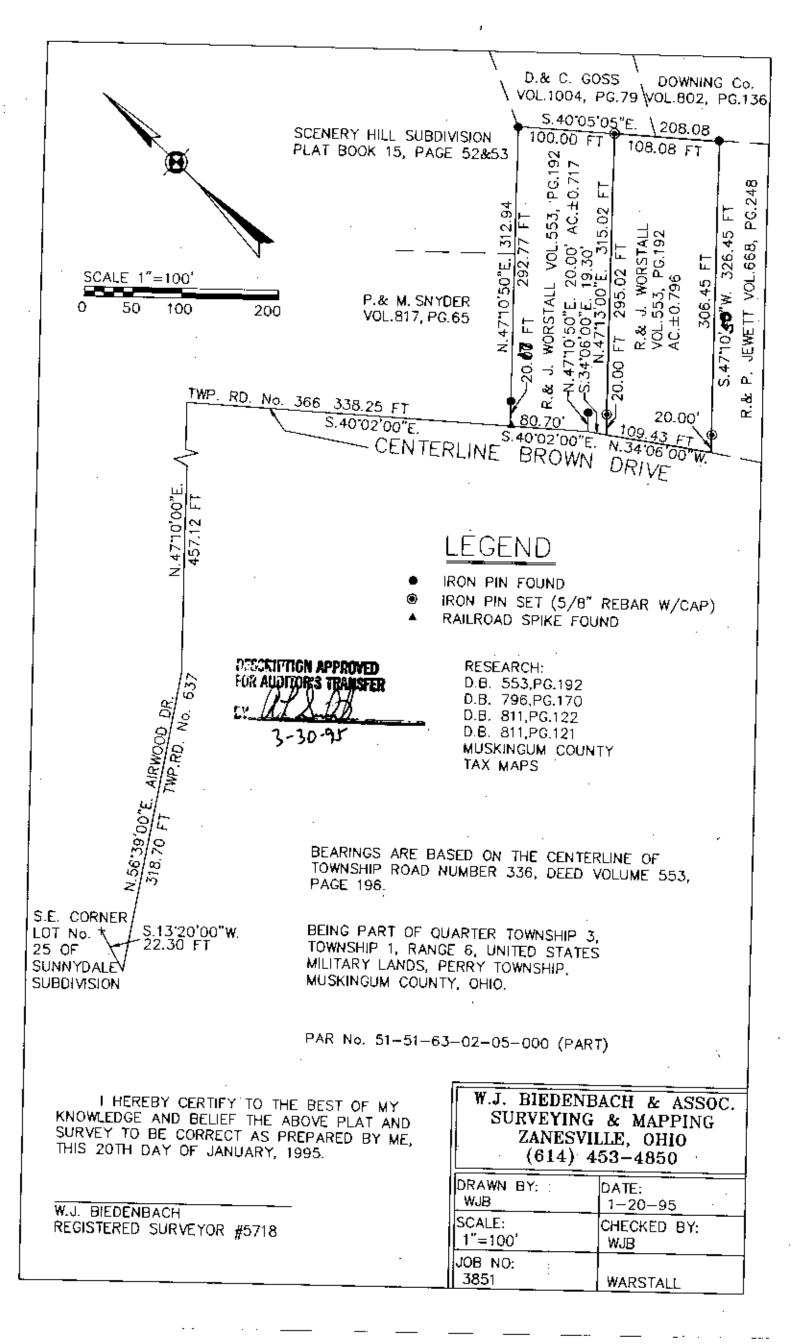

51-63-02-05 280 Blizons W.

W. J. BIEDENBACH AND ASSOCIATES, SURVEYING AND MAPPING 3120 LISA LAME, ZANESVILLE, OHIO 43701 (614)453-4850

PARCEL NUMBER 51-51-63-02-05-000 (PART)

BEING A PART OF QUARTER TOWNSHIP 3, TOWNSHIP 1, RANGE 6, UNITED STATES MILITARY LANDS, PERRY TOWNSHIP, MUSKINGUM COUNTY, OHIO AND BEING FURTHER DESCRIBED AS FOLLOWS:

COMMENCING AT THE SOUTHEAST CORNER OF LOT NUMBER 25 OF SUNNYDALE SUBDIVISION NUMBER ONE AS RECORDED IN PLAT BOOK 9, PAGE 41 OF MUSKINGUM COUNTY PLAT RECORDS; THENCE SOUTH 13 DEGREES 20 MINUTES OO SECONDS WEST 22.3 FRET (DEED) TO A POINT IN TOWNSHIP ROAD 637; THENCE NORTH 56 DEGREES 39 MINUTES OO SECONDS EAST 318.70 FEET (DEED) TO A POINT; THENCE NORTH 47 DEGREES 10 MINUTES OO SECONDS EAST 457.12 FEET (DEED) TO A POINT IN THE INTERSECTION OF TOWNSHIP ROADS 637 AND 366; THENCE SOUTH 40 DEGREES 02 MINUTES OO SECONDS EAST 338.25 FEET (DEED) TO A RAILROAD SPIKE FOUND; TNENCE SOUTH 40 DEGREES 02 MINUTES OO SECONDS EAST 80.70 FEET TO A POINT IN THE CENTERLINE OF TOWNSHIP ROAD 366; THENCE SOUTH 34 DEGREES 06 MINUTES OO SECONDS EAST 19.30 FEET TO A POINT IN SAID ROAD, AMD THE PLACE OF SEGINNING FOR THE TRACT HEREIN DESCRIBED; THENCE LEAVING SAID CENTERLINE NORTH 47 DEGREES 13 MINUTES OO SECONDS EAST 315.02 FEET TO AN IRON PIN SET, PASSING AN IRON PIN AT 20.00 FEET; THENCE SOUTH 40 DEGREES 05 MINUTES 05 SECONDS EAST 108.08 FEET TO A 3/4 INCH IRON PIPE FOUND; THENCE SOUTH 47 DEGREES 10 MINUTES 50 SECONDS WEST 326.45 FEET TO A POINT IN THE CENTERLINE OF TOWNSHIP ROAD NUMBER 366, PASSIMG AND IRON PIN AT 306.45 FEET; THENCE NORTH 34 DEGREES 06 MINUTES OO SECONDS WEST 109.43 FEET TO THE PLACE OF BEGINNING.

CONTAINING 0.796 MORE OR LESS ACRES.

BEARINGS ARE BASED ON THE CENTERLINE OF TOWNSHIP ROAD NUMBER 366, DEED VOLUME 553, PAGE 193.

IRON PINS ARE 5/8 INCH X 30 INCH REBAR WITH PLASTIC CAP (BIEDENBACH PS5718/PS6923)

I HEREBY CERTIFY TO THE BEST OF MY KNOWLEDGE AND BELIEF THE SURVEY AND DESCRIPTION TO BE CORRECT AS PREPARED BY ME, THIS 20TH DAY OF JANUARY 1995.

W. J. BIEDENBACH REGISTERED SURVEYOR #5718

D3851B-7 R.WORSTALL

DESCRIPTION APPROVED FOR AUDITOR'S TRANSFER

3-30-95