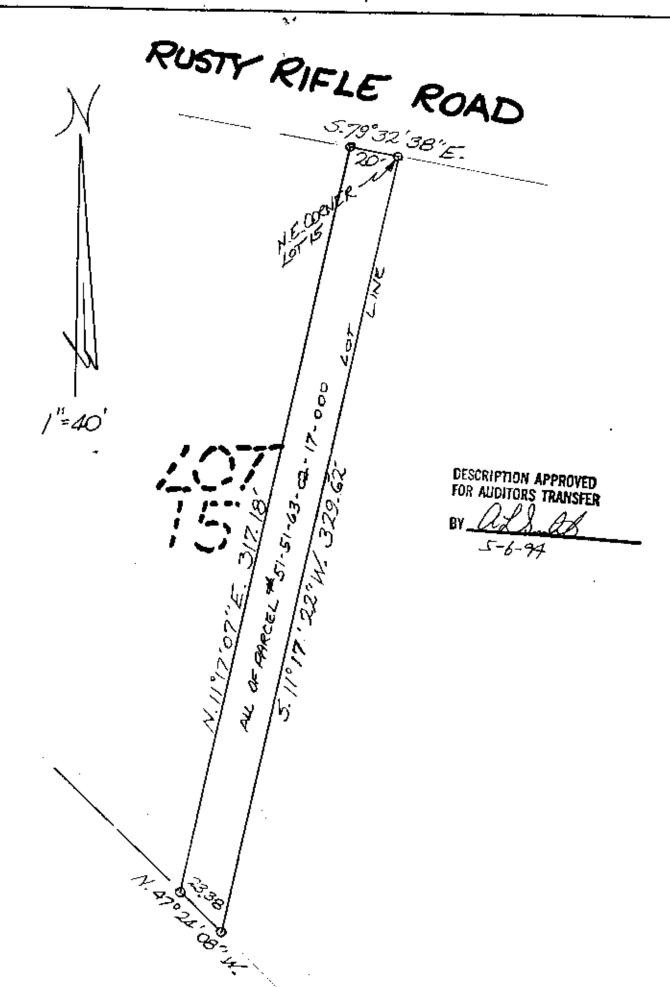

## L. Peter Dinan & Associates

27 South Sixth Street

P. O. Box 55, Zanesville, Ohio 43701

The Downing Company
Part of Lot 15
All Of Parcel #51-51-63-02-17-000

Situated in the State of Ohio, County of Muskingum, Township of Perry.

Being a part of Lot 15 in Scenery Hill Subdivision as recorded in Plat Book 15, Pages 52 and 53 bounded and described as follows:

Beginning at an iron pin at the northeast corner of said Lot 15; thence along the east line of Lot 15 south 11 degrees 17 minutes 22 seconds west 329.62 feet to an iron pin at the southeast corner of said Lot 15; thence north 47 degrees 24 minutes 08 seconds west 23.38 feet to an iron pin; thence north 11 degrees 17 minutes 07 seconds east 317.18 feet to an iron pin; thence south 79 degrees 32 minutes 38 seconds east 20 feet to the place of beginning.

This description written from a survey made by L. Peter Dinan, Registered Surveyor #5451, May 2, 1994.

DESCRIPTION APPROVED FOR AUDITORS TRANSFER

F ( D