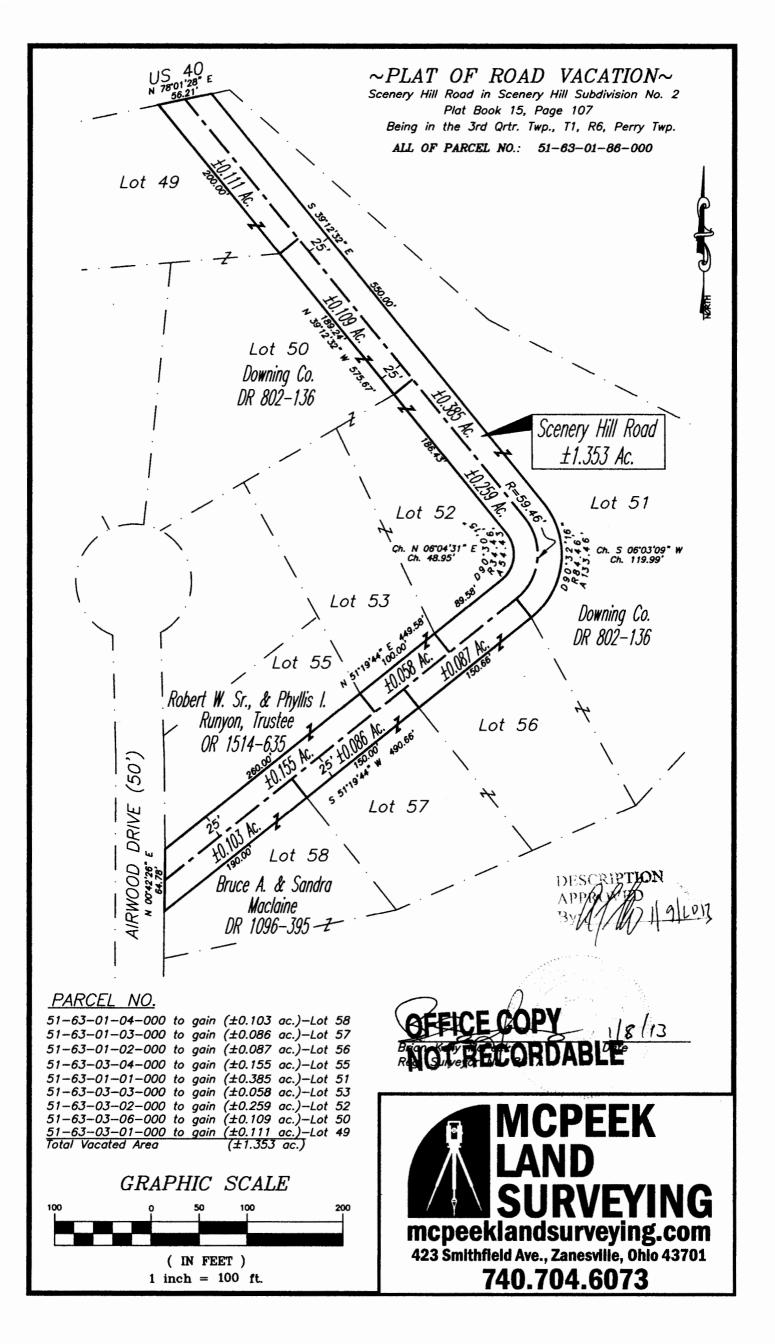

## Scenery Hill Road Vacation +/-1.353 Ac.

Being a part of the 3rd Quarter Township, Township 1, Range 6, Perry Township, Muskingum County, being a road vacation for Scenery Hill Road (50') recorded in Scenery Hill Subdivision No. 2 (Plat Book 15, Page 107), also being all of Muskingum County parcel number 51-63-01-86-000, more particularly described as follows.

Beginning at the Northwest corner of Lot 58 in said Scenery Hill Subdivision No. 2, also being the Southwest corner of said Scenery Hill Road where it intersects the Easterly line of Airwood Drive (50');

Thence with said Easterly line and across said Scenery Hill Road, North 00 degrees 42 minutes 26 seconds East, 64.78 feet to the Southwesterly corner of Lot 55, also being on the northerly line of said Scenery Hill Road where it intersects the Easterly line of said Airwood Drive;

Thence with said Northerly line and the Southerly/Easterly line of Lots 55, 53, 52, 50 and 49 the following 3 courses:

1.North 51 degrees 19 minutes 44 seconds East, 449.58 feet to the PC of a curve on the Easterly side of Lot 52, passing the Southeasterly corner of Lot 55 at 260.00 feet and the Southeasterly corner of Lot 53 at 360.00 feet;

2. With a Curve to the left that has a radius of 34.46 feet, Arc Distance of 54.43 feet and a chord bearing North 06 degrees 04 minutes 31 seconds East, 48.95 feet;

3.North 39 degrees 12 minutes 32 seconds West, 575.67 feet the Northeasterly corner of Lot 49, also being the point at which the Westerly line of said Scenery Hill Road intersects with the Southerly right of way of US 40, passing the Northeasterly line of Lot 52 at 186.43 feet and the Northeasterly line of Lot 50 at 375.67;

Thence with said southerly right of way of US 40, North 78 degrees 01 minutes 28 seconds East, 56.21 feet to the Northwesterly corner of Lot 51 and the point at which the Southerly right of way of US 40 meets the Easterly line of said Scenery Hill Road;

Thence with said Easterly line and the Westerly lines of Lots 51, 56, 57 and 58 the following 3 courses:

1.South 39 degrees 12 minutes 32 seconds East, 550.00 feet the PC of a curve;

2. With a Curve to the right that has a radius of 84.46 feet, Arc Distance of 133.46 feet and a chord bearing South 06 degrees 03 minutes 09 seconds West, 119.99 feet;

3.South 51 degrees 19 minutes 44 seconds West, 490.66 feet to the point of beginning, containing 1.353 acres more or less, subject to all legal highways and easements of record,

passing the Northwesterly corner of Lot 56 at 150.66 feet and the Northwesterly corner of Lot 57 at 300.66 feet;

All bearings described herein are based on the east line of Airwood Drive, being North 00 degrees 42 minutes 26 seconds East.

The above described 1.353 acre parcel known as Scenery Hill Road is based on a the Scenery Hill Subdivision plat recorded in the Muskingum County Recorders Office in Plat Book 15, Page 107.

2012

**EICE COPY** а () 8/12 Brian EVIDEDIA Kelly McPeek Date 8517 All of Parcel No.: 51-63-01-86-000 DESCRIPTION

51-63-01-04-000 to gain (+/- 0.103 ac.)-Lot 58 51-63-01-03-000 to gain (+/- 0.086 ac.)-Lot 57 51-63-01-02-000 to gain (+/- 0.087 ac.)-Lot 56 51-63-03-04-000 to gain (+/- 0.155 ac.)-Lot 55 51-63-01-01-000 to gain (+/- 0.385 ac.)-Lot 51 51-63-03-03-000 to gain (+/- 0.058 ac.)-Lot 53 51-63-03-02-000 to gain (+/- 0.259 ac.)-Lot 52 51-63-03-06-000 to gain (+/- 0.109 ac.)-Lot 50 51-63-03-01-000 to gain (+/- 0.111 ac.)-Lot 49 Total Vacated Area (+/- 1.353 ac.)