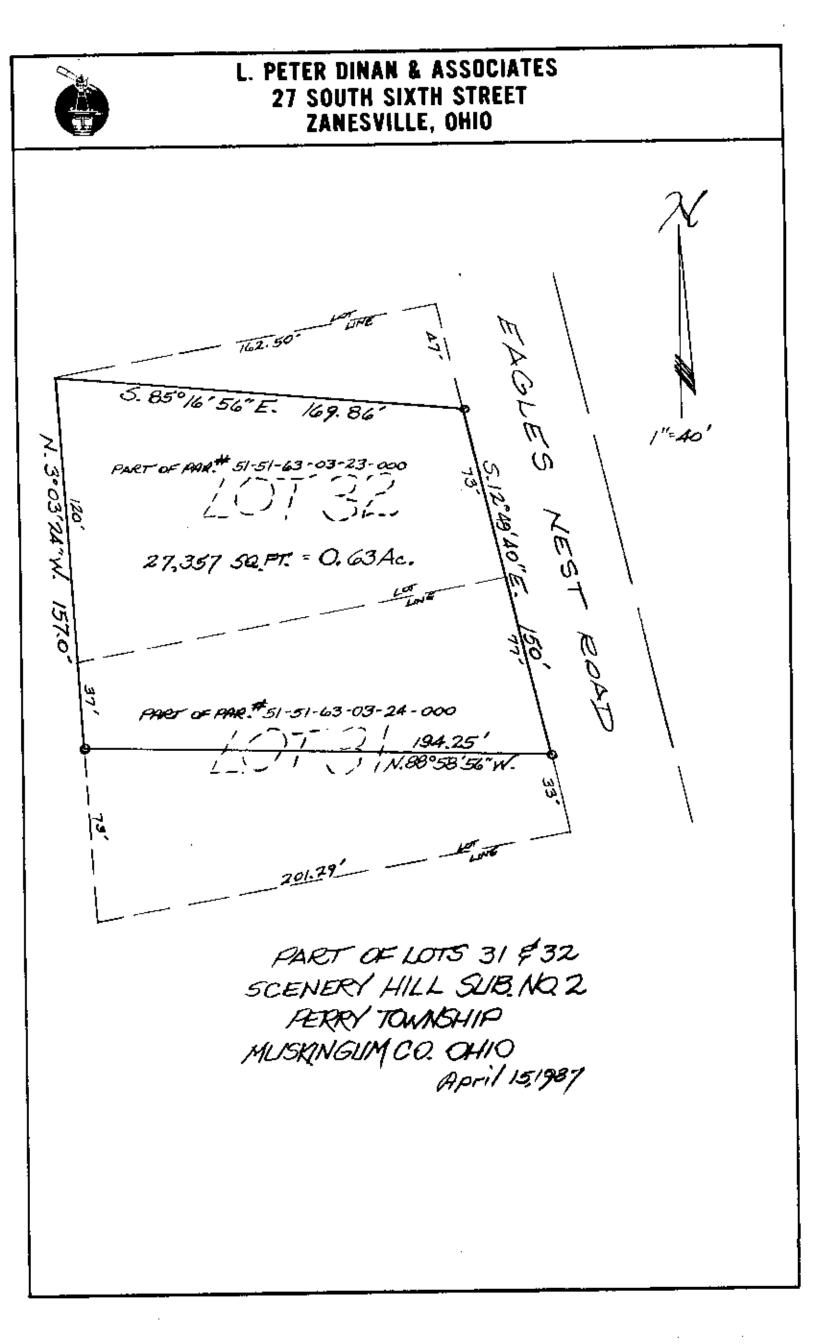

## L. Peter Dinan & Associates

27 South Sixth Street

P. O. Box 55, Zanesville, Ohio 43701

SURVEYING & MAPPING

The Downing Company

Situated in the State of Ohio, County of Muskingum, Township of Perry.

Being a part of Lots 31 and 32 in Scenery Hill Subdivision No. 2 as recorded in Flat Book 15, Page 107 bounded and described as follows:

Beginning at an iron pin at the northwest corner of said Lot 32; thence severing said Lot 32 south 85 degrees 16 minutes 56 seconds east 169.86 feet to an iron pin on the west line of Eagles Nest Road; thence along said road south 12 degrees 49 minutes 40 seconds east 150 feet to an iron pin; thence north 88 degrees 58 minutes 56 seconds west 194.25 feet to an iron pin; thence north 3 degrees 03 minutes 24 seconds west 157.0 feet to the place of beginning, containing sixty-three hundredths (0.63) of an acre more or less.

This description written from a survey made by L. Peter Dinan, Registered Surveyor #5451, April 16, 1987.

DESCRIPTION APPROVED FOR AUDITOR'S TRANSFER