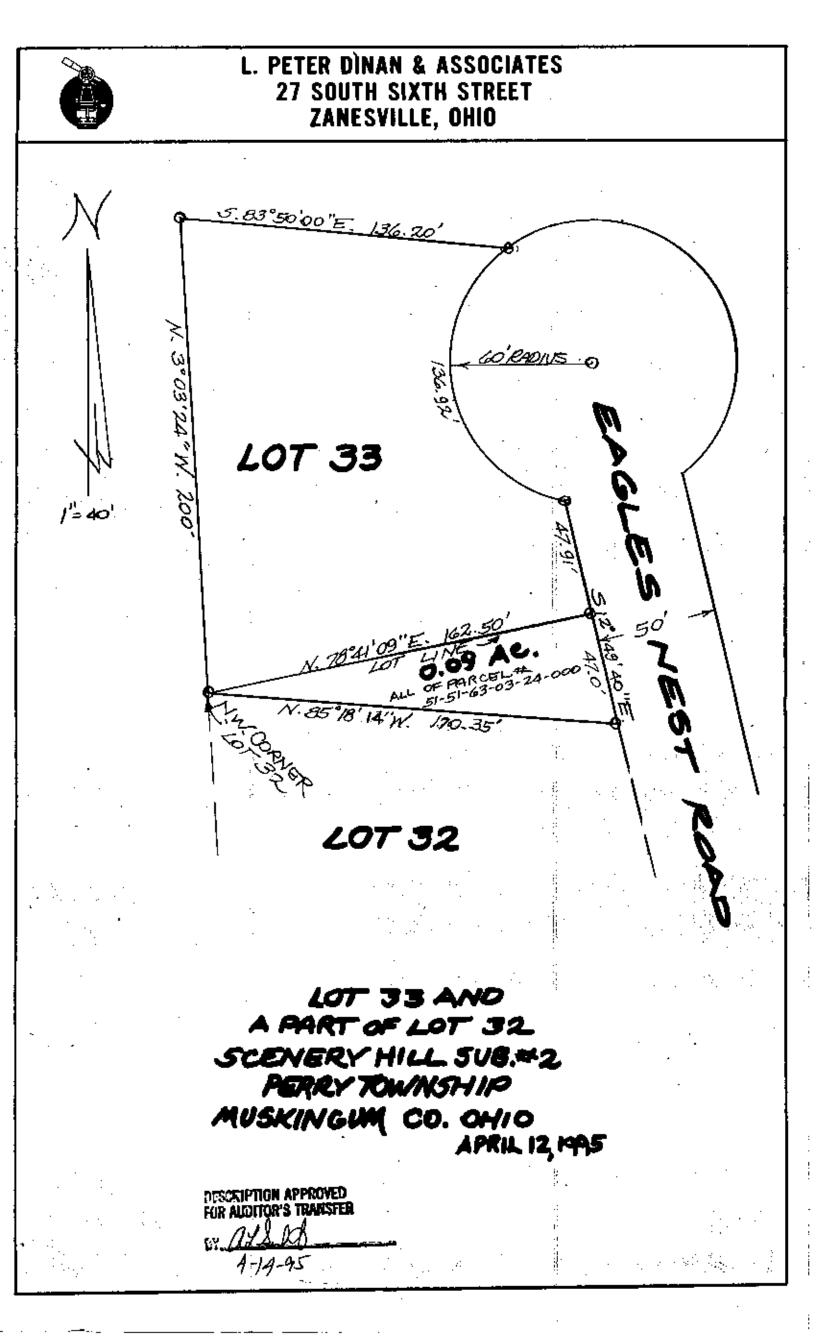

## L. Peter Dinan & Associates

**27 South Sixth Street** 

P. O. Box 55, Zanesville, Ohio 43701

SURVEYING & MAPPING

Description For Conveyance Part of Lot 32 All Of Parcel #51-51-63-03-24-000

Situated in the State of Ohio, County of Muskingum, Township of Perry.

Being a part of Lot 32 in Scenery Hill Subdivision No. 2 as recorded in Plat Book 15, Page 107 bounded and described as follows:

Beginning at an iron pin found at the northwest corner of said Lot 32; thence along the north line of said Lot 32 north 78 degrees 41 minutes 09 seconds east 162.50 feet to an iron pin found at the northeast corner of said Lot 32; thence along the east line of said Lot 32 south 12 degrees 49 minutes 40 seconds east 47 feet to an iron pin; thence north 85 degrees #8 minutes #4 seconds west /70.35 feet to the place of beginning, containing nine hundredths (0.09) of an acre more or less.

This description written from a survey made by L. Peter Dinan, Registered Surveyor #5451, April 12, 1995.

DESCRIPTION APPROVED FOR AUDITOR'S TRANSFER 14-95