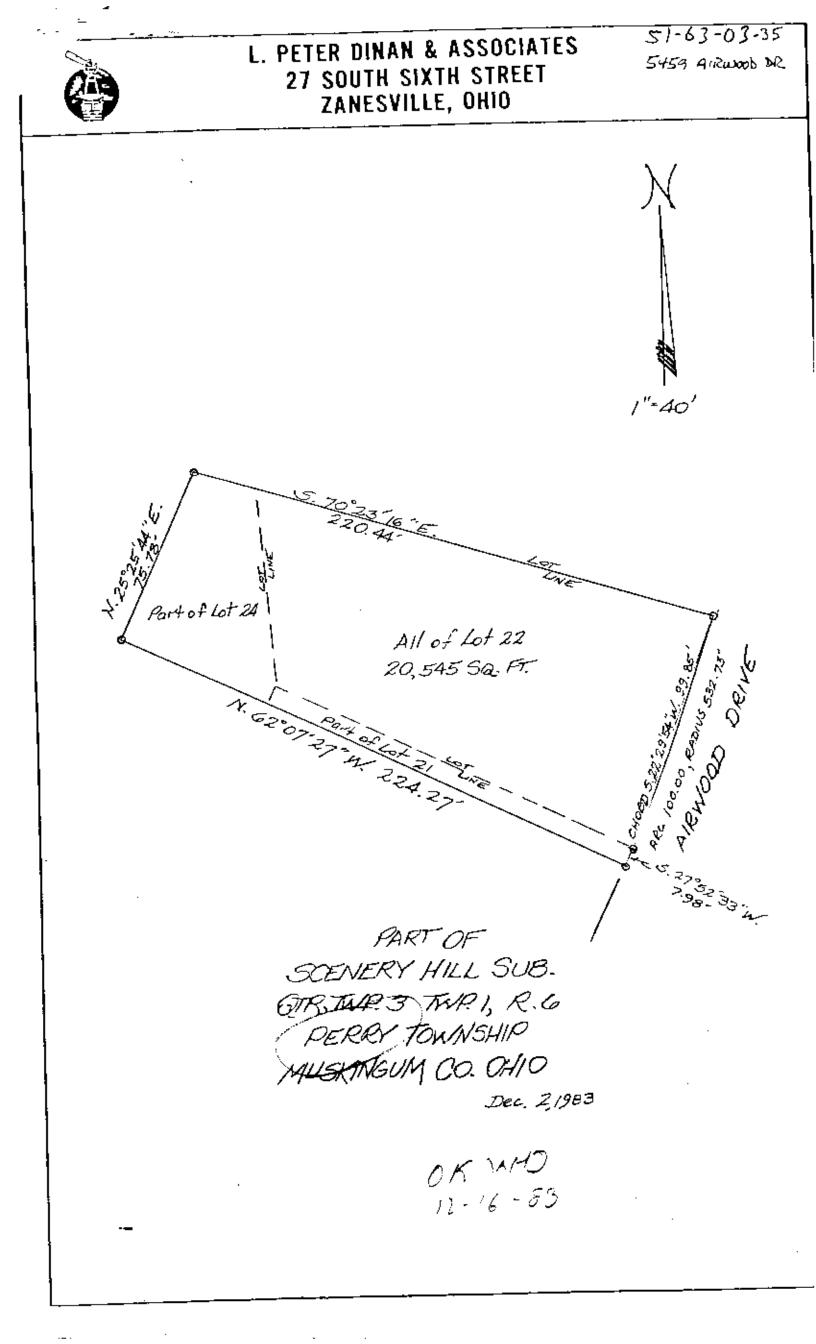

| Form TIZER - WARE ANT DELC - ONIC STATUTORY FORM                                                                                                                                                                                           | OHIO LEGAL SUPPLY, INC.<br>P.D. Bur 24255, Critishous, Utvo 43224                                                                                                                                                                                                                                                                                                                                                                                                                    |
|--------------------------------------------------------------------------------------------------------------------------------------------------------------------------------------------------------------------------------------------|--------------------------------------------------------------------------------------------------------------------------------------------------------------------------------------------------------------------------------------------------------------------------------------------------------------------------------------------------------------------------------------------------------------------------------------------------------------------------------------|
| KnowallMe                                                                                                                                                                                                                                  | mby these Presents                                                                                                                                                                                                                                                                                                                                                                                                                                                                   |
| What THE DOWNING COMPANY, a                                                                                                                                                                                                                | partnership,                                                                                                                                                                                                                                                                                                                                                                                                                                                                         |
| of Muskingum County<br>with general warranty covenants, to WAL                                                                                                                                                                             | g, State of Ohio, for valuable consideration paid, grant<br>TER C. LUCAS and EVELYN N. LUCAS                                                                                                                                                                                                                                                                                                                                                                                         |
| whose tax mailing address is 3715 Greeng                                                                                                                                                                                                   | old Drive, Zanesville, OH 43701                                                                                                                                                                                                                                                                                                                                                                                                                                                      |
| the following real property: Situated i<br>of Perty.                                                                                                                                                                                       | n the State of Ohio, County of Muskingum, Township                                                                                                                                                                                                                                                                                                                                                                                                                                   |
| Being all of Lot 22 and a pa<br>as recorded in Plat Book 15, Page                                                                                                                                                                          | rt of Lots 21 and 24 of Scenery Hill Subdivision<br>is 52 and 53 bounded and described as follows:                                                                                                                                                                                                                                                                                                                                                                                   |
| east line of said Lot 22 on a cur<br>arc distance of 100 feet (the cho<br>seconds west 99.85 feet) to an in<br>along the east line of Lot 21 sou<br>to an iron pin; thence north 62 of<br>an iron pin; thence north 25 degr                | the northeast corner of Lot 22; thence along the<br>rive to the right having a radius of 532.73 feet an<br>ord of which bears south 22 degrees 29 minutes 54<br>con pin at the southeast corner of Lot 22; thence<br>oth 27 degrees 52 minutes 33 seconds west 7.98 feet<br>degrees 07 minutes 27 seconds west 224.27 feet to<br>rees 25 minutes 44 seconds east 75.78 feet to an<br>as 23 minutes 16 seconds east 220.44 feet to the<br>0,545 square feet (0.47 acre) more or less. |
| This description written fro<br>Surveyor #5451, December 5, 1983                                                                                                                                                                           | om a survey made by L. Peter Dinan, Registered .                                                                                                                                                                                                                                                                                                                                                                                                                                     |
| easements of record, if any.                                                                                                                                                                                                               | all legal highways, conditions, restrictions and<br>, Page                                                                                                                                                                                                                                                                                                                                                                                                                           |
|                                                                                                                                                                                                                                            | wifethusbond of the grantor, releases all rights of dower therein-                                                                                                                                                                                                                                                                                                                                                                                                                   |
|                                                                                                                                                                                                                                            | wife/husband of the grantor; releases all rights of dower therein:<br>ad this 9th day of December                                                                                                                                                                                                                                                                                                                                                                                    |
|                                                                                                                                                                                                                                            | wifethusband of the grantor; releases all rights of dower therein:                                                                                                                                                                                                                                                                                                                                                                                                                   |
| <b>Witness</b> han                                                                                                                                                                                                                         | wifethusband of the grantor; releases all rights of dower therein:                                                                                                                                                                                                                                                                                                                                                                                                                   |
| Mitness hun<br>19 83.<br>Signed and acknowledged in presence of<br>Million<br>Muskingue County, ss. Before<br>in and for                                                                                                                   | wife/husband of the grantor; releases all rights of dower therein:<br>ad this 9th day of December<br>THE DOWNING COMPANY, a partnership                                                                                                                                                                                                                                                                                                                                              |
| Mitness hun<br>19 83.<br>Signed and acknowledged in presence of<br>Muskingue County, ss. Before<br>Muskingue County, in and for<br>JACK DOWNING, PARTNER, on beh<br>who acknowledged that he did sign<br>act and deed, on behalf of said p | me, a Notary Public<br>said County and State, personally appeared the above named<br>half of THE DOWNING COMPANY, a partnership<br>by Jack Downing, Partner<br>me, a Notary Public<br>said County and State, personally appeared the above named<br>half of THE DOWNING COMPANY, a partnership<br>in the foregoing instrument and that the same is his free<br>partnership.                                                                                                          |