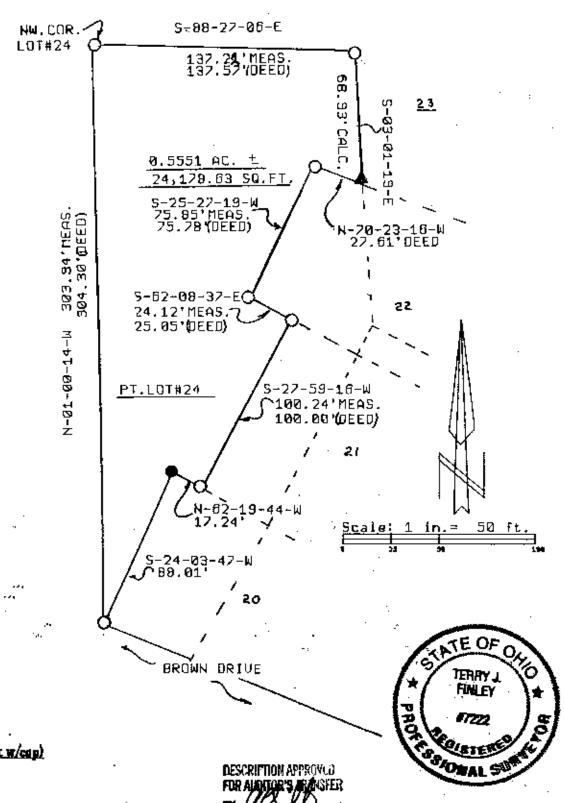

BEGINNING AT AN IRON PIN FOUND AT THE NORTHWEST CORNER OF LOT \$24, THENCE, SOUTH 88 DEGREES - 27 MINUTES - 06 SECONDS EAST, 137.22 FEET TO AN IRON PIN FOUND; THENCE, SOUTH 03 DEGREES - 01 MINUTES - 19 SECONDS EAST, 68.93 FEET TO A "T" POST FOUND; THENCE, NORTH 70 DEGREES - 23 MINUTES - 16 SECONDS WEST, 27.61 FEET TO AN IRON PIN FOUND; THENCE, SOUTH 25 DEGREES - 27 MINUTES - 19 SECONDS WEST, 75.85 FEET TO AN IRON PIN FOUND; THENCE, SOUTH 62 DEGREES - 08 MINUTES - 37 SECONDS EAST, 24.12 FEET TO AN IRON PIN FOUND; THENCE, SOUTH 27 DEGREES - 59 MINUTES - 16 SECONDS WEST, 100.24 FEET TO AN IRON PIN FOUND; THENCE, NORTH 62 DEGREES - 19 MINUTES - 44 SECONDS WEST, 17.24 FEET TO AN IRON PIN SET; THENCE, SOUTH 24 DEGREES - 03 MINUTES - 47 SECONDS WEST, 88.01 FEET TO AN IRON PIN FOUND ON THE NORTH RIGHT-OF-WAY OF BROWN DRIVE; THENCE, NORTH 01 DEGREES - 00 MINUTES - 14 SECONDS WEST, 303.94 FEET TO THE POINT OF BEGINNING, AND CONTAINING 0.5551 ACRES MORE OR LESS.

SUBJECT TO ALL LEGAL HIGHWAYS AND EASEMENTS OF RECORD.

BEARINGS DESCRIBED HEREIN ARE BASED UPON ASSUMED AZIMUTH AND TO BE USED FOR ANGLE PURPOSES ONLY.

IRON PINS SET ARE 5/8" REBAR WITH YELLOW IDENTIFICATION CAP (FINLEY S-7222).

BEING PART OF AUDITOR'S PARCEL #51-63-03-36-000.

THIS DESCRIPTION, WRITTEN ON SEPTEMBER 22, 1999, IS BASED ON AN ACTUAL SURVEY OF THE PREMISES BY TERRY J. PINLEY, OHIO REGISTERED SURVEYOR \$5-7222.

TERRY J. HINTEY
REGISTERED SURVEYOR #5-73,22