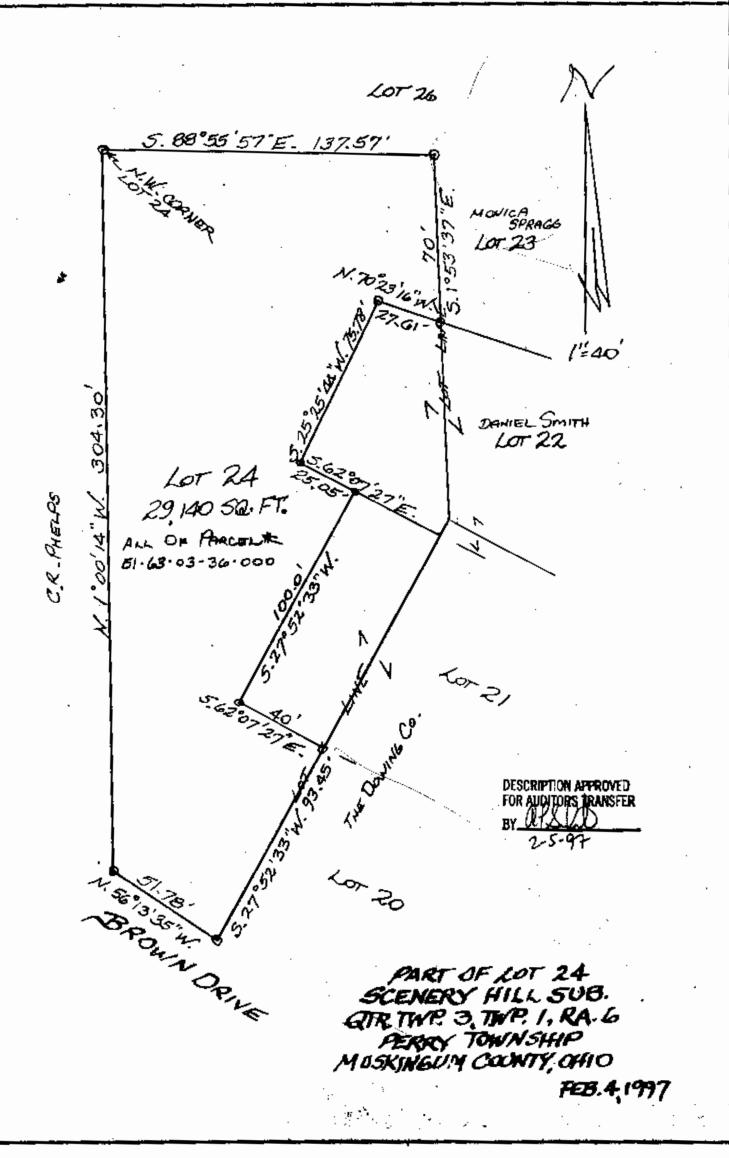

## L. Peter Dinan & Associates

27 South Sixth Street

P. O. Box 55, Zanesville, Ohio 43701

The Downing Company
'All Of Parcel #51-63-03-36-000

Situated in the State of Ohio, County of Muskingum, Township of Perry.

Being a part of Lot 24 in Scenery Hill Subdivision as recorded in Plat Book 15, Pages 52 and 53 bounded and described as follows:

Beginning at an iron pin at the Northwest Corner of Lot 24; thence south 88 degrees 55 minutes 57 seconds east 137.57 feet to an iron pin; thence sonth 1 degree 53 minutes 37 seconds east 70 feet to an iron pin; thence north 70 degrees 23 minutes 16 seconds west 27.61 feet to an iron pin; thence south 25 degrees 25 minutes 44 seconds west 75.78 feet to an iron pin; thence south 62 degrees 07 minutes 27 seconds east 25.05 feet to an iron pin; thence south 27 degrees 52 minutes 33 seconds west 100 feet to an iron pin; thence south 62 degrees 07 minutes 27 seconds east 40 feet to an iron pin; thence south 27 degrees 52 minutes 33 seconds west 93.45 feet to an iron pin at the southeast corner of aaid Lot 24; thence along the south line of Lot 24 north 56 degrees 13 minutes 35 seconds west 51.78 feet to an iron pin; thence along the west line of Lot 24 north 1 degree 00 minutes 14 seconds west 304.30 feet to the place of beginning, containing 29,140 square feet more or less.

This description written from a survey made by L. Peter Dinan, Registered Surveyor #5451, February 4, 1997.

DESCRIPTION APPROVED FOR AUDITORS THANSFER

2-5-97