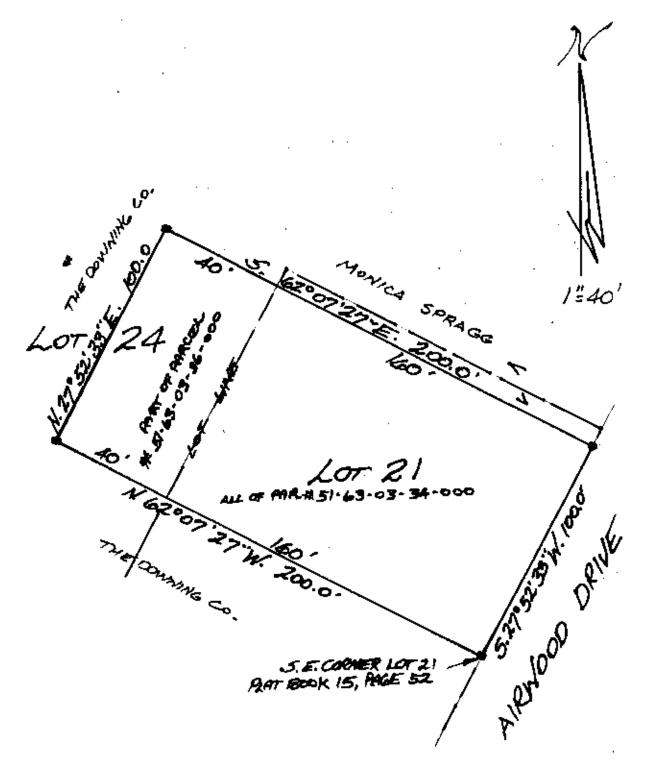

## L. Peter Dinan & Associates

27 South Sixth Street

P. O. Box 55, Zanesville, Ohio 43701

5465 AIRWOOD DR

The Downsing Company
All Of Parcel #51-63-03-34-000
Part of Parcel #51-63-03-36-000 00/

Situated in the State of Ohio, County of Muskingum, Township of Perry.

Being a part of Lots 2! and 24 in Scenery Hill Subdivision as recorded in Plat Book 15, Pages 52 and 53 bounded and described as follows:

Beginning at the southeast corner of said Lot 21; thence along the south line of said Lot 21 north 62 degrees 07 minutes 27 seconds west 160 feet to the southwest corner of said Lot 21; thence continuing north 62 degrees 07 minutes 27 seconds west 40 feet to an iron pin; thence north 27 degrees 52 minutes 33 seconds east 100 feet to an iron pin; thence south 62 degrees 07 minutes 27 seconds east 200 feet to an iron pin on the westerly line of Airwood Drive; thence along the westerly line of Airwood Drive south 27 degrees 52 minutes 33 seconds west 100 feet to the place of beginning, containing 20,000 square feet more or less.

This description written from a survey made by L. Peter Dinan, Registered Surveyor #5451, February 3, 1997.

DESCRIPTION APPROVED FOR AUDITORS TRANSFER

2-497

## L. PETER DINAN & ASSOCIATES 27 SOUTH SIXTH STREET ZANESVILLE, OHIO

DESCRIPTION APPROVED
FOR AUDITORS TRANSFER
BY 2-4-9-7

PART OF
LOTS 21 6'24

SCENERY HILL SUB.

BIR. TWR. 3, TWR. 1. RA.G.

PERRY TOWNSHIP
MUSKINGUM BOUNTY, OHIO