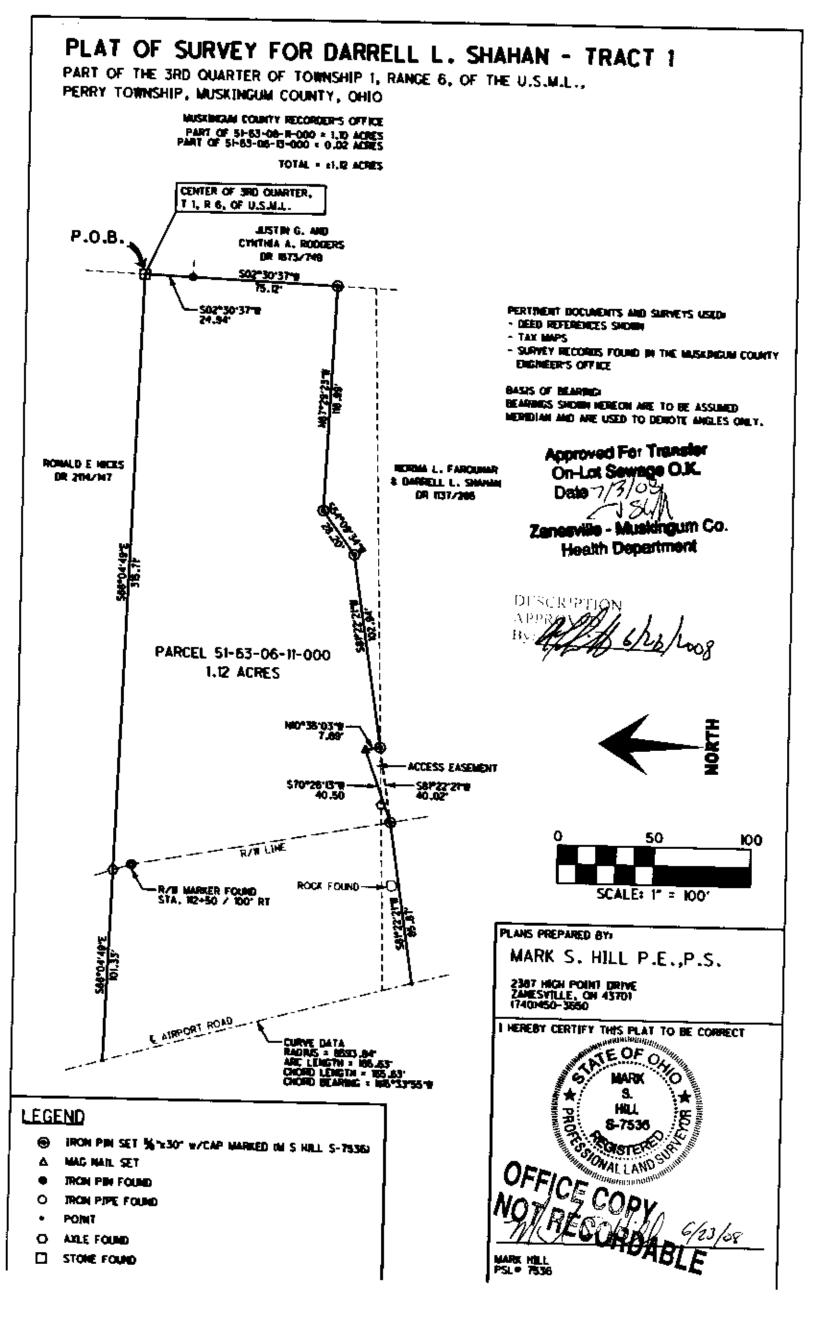

## DARRELL L. SHAHAN TRACT 1

Part of Parcel 51-63-06-11-000: 1.10 Acres Part of Parcel 51-63-06-13-000: 0.02 Acres

TOTAL: 1.12 Acres

SNR

Situated in the State of Ohio, County of Muskingum, Township of Perry, being part of the 3<sup>rd</sup> Quarter of Township 1 North, Range 6 West, of the U.S.M.L. and further described as follows:

Beginning at a stone found at the Center of the 3<sup>rd</sup> Quarter of Township 1 North, Range 6 West, of the U.S.M.L., said point being the true point of beginning,

thence; along the west line of the property of Justin G. and Cynthia A Rodgers, Deedbook 1673, Page 749, South 02 degrees 30 minutes 37 seconds West 24.94 feet to an iron pin found,

thence; continuing along the west line of the property of Justin G. and Cynthia A Rodgers, Deedbook 1673, Page 749, South 02 degrees 30 minutes 37 seconds West 75.12 feet to an iron pin set,

thence; through the lands of Norma L. Farquhar and Darrell L. Shahan, Deedbook 1137, Page 285, North 87 degrees 29 minutes 23 seconds West 118.99 feet to an iron pin set,

thence; continuing through the lands of Norma L. Farquhar and Darrell L. Shahan, Deedbook 1137, Page 285, South 54 degrees 09 minutes 34 seconds West 28.20 feet to an iron pin set,

thence; continuing through the lands of Norma L. Farquhar and Darrell L. Shahan, Deedbook 1137, Page 285, South 81 degrees 22 minutes 21 seconds West 102.94 feet to an iron pin set,

thence; continuing through the lands of Norma L. Farquhar and Darrell L. Shahan, Deedbook 1137, Page 285, North 10 degrees 35 minutes 03 seconds West 7.69 feet to a mag nail set,

thence; continuing through the lands of Norma L. Farquhar and Darrell L. Shahan, Deedbook 1137, Page 285, South 70 degrees 26 minutes 13 seconds West 40.50 feet to an iron pin set,

thence; continuing through the tands of Norma L. Farquhar and Darrell L. Shahan, Deedbook 1137, Page 285, South 81 degrees 22 minutes 21 seconds West 85.87 feet to a point in the center of Airport Road.

thence; following the centerline of Airport Road along a curve to the left having a radius of 8593.94 feet, a chord bearing of North 15 degrees 33 minutes 55 seconds West, a chord length of 165.63 feet to a point in the center of Airport Road,

thence, leaving Airport Road and along the south property line of Ronald E. Hicks, Deedbook 2114, Page 147, South 88 degrees 04 minutes 49 seconds East 101.33 feet to an axle found,

thence, continuing along the south property line of Ronald E. Hicks, Deedbook 2114, Page 147, South 88 degrees 04 minutes 49 seconds East 315.71 feet to the true place of beginning, containing 1.10 acres from parcel 51-63-06-11-000 and 0.02 acres from parcel 51-63-06-13-000, for a total of 1.12 acres more or less.

Including an access easement further described as follows:

Beginning at a stone found at the Center of the 3<sup>rd</sup> Quarter of Township 1 North, Range 6 West, of the U.S.M.L.,

thence; along the west line of the property of Justin G. and Cynthia A Rodgers, Deedbook 1673, Page 749. South 02 degrees 30 minutes 37 seconds West 24.94 feet to an iron pin found,