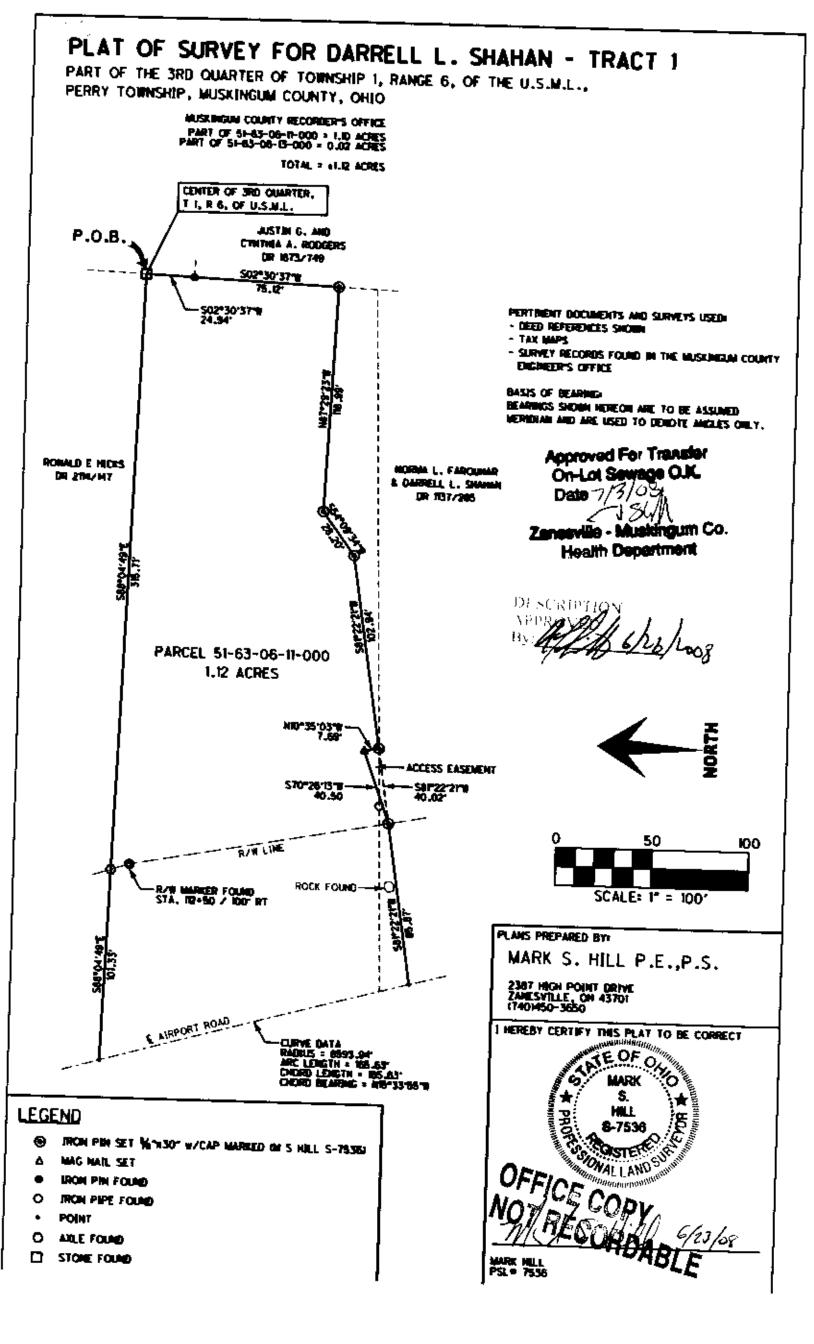

## DARRELL L. SHAHAN TRACT 1

Part of Parcel 51-63-06-11-000: 1.10 Acres

Part of Parcel 51-63-06-13-000: 0.02 Acres SK

TOTAL: 1.12 Acres

Situated in the State of Ohio, County of Muskingum, Township of Perry, being part of the 3<sup>rd</sup> Quarter of Township 1 North, Range 6 West, of the U.S.M.L. and further described as follows:

Beginning at a stone found at the Center of the 3<sup>rd</sup> Quarter of Township 1 North, Range 6 West, of the U.S.M.L., said point being the true point of beginning,

thence; along the west line of the property of Justin G. and Cynthia A Rodgers, Deedbook 1673, Page 749. South 02 degrees 30 minutes 37 seconds West 24.94 feet to an iron pin found,

thence; continuing along the west line of the property of Justin G. and Cynthia A Rodgers, Deedbook 1673, Page 749, South 02 degrees 30 minutes 37 seconds West 75.12 feet to an iron pin set,

thence; through the lands of Norma L. Farquhar and Darrell L. Shahan, Deedbook 1137, Page 285, North 87 degrees 29 minutes 23 seconds West 118.99 feet to an iron pin set,

thence; continuing through the lands of Norma L. Farquhar and Darrell L. Shahan, Deedbook 1137, Page 285, South 54 degrees 09 minutes 34 seconds West 28.20 feet to an iron pin set,

thence; continuing through the lands of Norma L. Farquhar and Darrell L. Shahan, Deedbook 1137, Page 285, South 81 degrees 22 minutes 21 seconds West 102.94 feet to an iron pin set,

thence; continuing through the lands of Norma L. Farquhar and Darrell L. Shahan, Deedbook 1137, Page 285, North 10 degrees 35 minutes 03 seconds West 7.69 feet to a mag nail set,

thence; continuing through the lands of Norma L. Farquhar and Darrell L. Shahan, Deedbook 1137, Page 285, South 70 degrees 26 minutes 13 seconds West 40.50 feet to an iron pin set,

thence; continuing through the lands of Norma L. Farquhar and Darrell L. Shahan, Deedbook 1137, Page 285, South 81 degrees 22 minutes 21 seconds West 85.87 feet to a point in the center of Airport Road,

thence; following the centerline of Airport Road along a curve to the left having a radius of 8593.94 feet, a chord bearing of North 15 degrees 33 minutes 55 seconds West, a chord length of 165.63 feet to a point in the center of Airport Road,

thence, leaving Airport Road and along the south property line of Ronald E. Hicks, Deedbook 2114, Page 147, South 88 degrees 04 minutes 49 seconds East 101.33 feet to an axle found,

thence, continuing along the south property line of Ronald E. Hicks, Deedbook 2114, Page 147, South 88 degrees 04 minutes 49 seconds East 315.71 feet to the true place of beginning, containing 1.10 acres from parcel 51-63-06-11-000 and 0.02 acres from parcel 51-63-06-13-000, for a total of 1.12 acres more or less.

Including an access easement further described as follows:

Beginning at a stone found at the Center of the 3<sup>rd</sup> Quarter of Township 1 North, Range 6 West, of the U.S.M.L.,

thence; along the west line of the property of Justin G. and Cyuthia A Rodgers, Deedbook 1673, Page 749, South 02 degrees 30 minutes 37 seconds West 24.94 feet to an iron pin found,

thence; continuing along the west line of the property of Justin G, and Cynthia A Rodgers, Deedbook 1673, Page 749, South 02 degrees 30 minutes 37 seconds West 75.12 feet to an iron pin set,

thence; through the lands of Norma L. Farquhar and Darrell L. Shahan, Deedbook 1137, Page 285, North 87 degrees 29 minutes 23 seconds West 118.99 feet to an iron pin set,

thence; continuing through the lands of Norma L. Farquhar and Darrell L. Shahan, Deedbook 1137, Page 285, South 54 degrees 09 minutes 34 seconds West 28.20 feet to an iron pin set,

thence; continuing through the lands of Norma L. Farquhar and Darrell L. Shahan, Deedbook 1137, Page 285, South 81 degrees 22 minutes 21 seconds West 102.94 feet to an iron pin set, said point being the true point of beginning of access easement being described.

thence; continuing through the lands of Norma L. Farquhar and Darrell L. Shahan, Deedbook 1137, Page 285, South 81 degrees 22 minutes 21 seconds West 40.02 feet to an iron pin set,

thence; continuing through the lands of Norma L. Farquhar and Darrell L. Shahan, Deedbook 1137, Page 285, North 70 degrees 26 minutes 13 seconds East 40.50 feet to a mag nail set,

thence; continuing through the lands of Norma L. Farquhar and Darrell L. Shahan, Deedbook 1137, Page 285, South 10 degrees 35 minutes 03 seconds East 7.69 feet to the true point of beginning of access easement being described.