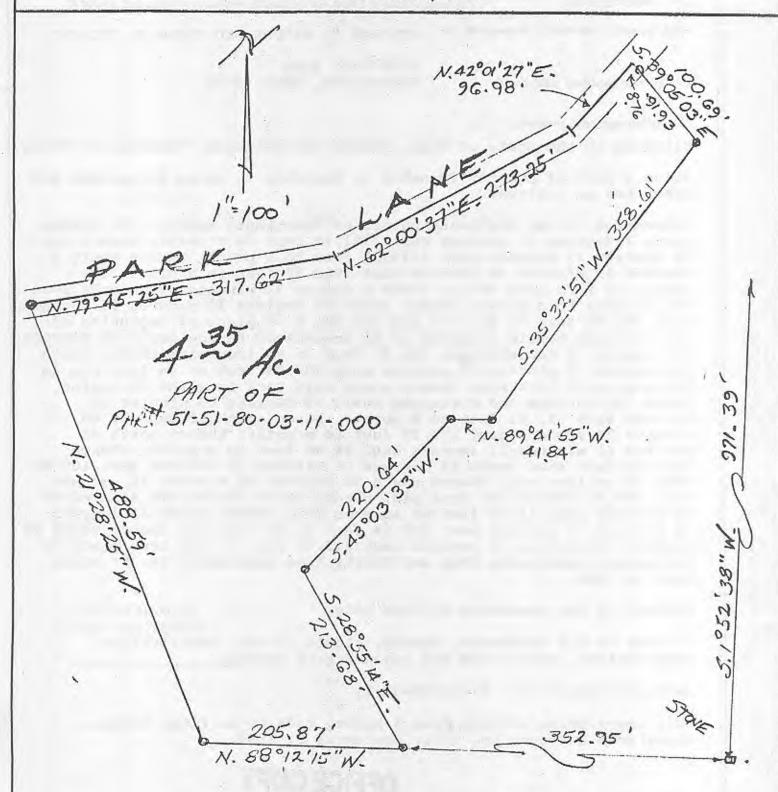

Commencing at the Southwest corner of fractional section 18; thence north 3 degrees 30 minutes east 1191.30 feet to a point; thence north 85 degrees 21 minutes west 1249.38 feet to a point; thence south 2 degrees 09 minutes 06 seconds west 1669.80 feet to a pin in the center of Park Lane thence south 1 degree 52 minutes 38 seconds west 971.39 feet to a stone; thence north 88 degrees 12 minutes 15 seconds west 352.95 feet to an iron pin and the true place of beginning of the premises herein intended to be described; thence north 88 degrees 12 minutes 15 seconds west 205.87 feet to an iron pin; thence north 21 degrees 28 minutes 25 seconds west 488.59 feet to an iron pin in the center of Park Lane thence along said Park Lane the following three (3) courses and distances north 79 degrees 45 minutes 25 seconds east 317.62 feet to a point; thence north 62 degrees 00 minutes 37 seconds east 273.25 feet to a point; thence north 42 degrees 01 minutes 27 seconds east 96.98 feet to a point; thence leaving said road south 39 degrees 05 minutes 03 seconds east 100.69 feet to an iron pin; thence south 35 degrees 32 minutes 51 seconds west 358.61 feet to an iron pin; thence north 89 degrees 41 minutes 55 seconds west 41.84 feet to an iron pin; thence south 43 degrees 03 minutes 33 seconds west 220.64 feet to an iron pin thence south 28 degrees 55 minutes 14 seconds east 213.68 feet to the true place of beginning, containing four and thirty five hundredths (4.35) acres more or less.

Subject to the easements of Park Lane.

Subject to all easements, leases, rights of way, restrictions, reservations, conditions and covenants of record.

Auditor's Parcel No. 51-51-80-03-11

This description written from a survey made by L. Peter Dinan, Registered Surveyor No. 5451; September 2, 1988.

## L. PETER DINAN & ASSOCIATES 27 SOUTH SIXTH STREET ZANESVILLE, OHIO

OFFICE COPY

PART OF NOT RECORDABLE

RIR. TIMP. 3, TWP. 1, R. 6

PERRY TOWNSHIP

MLISKINGLIM COOM!/O

Sept. 2,1988

DESCRIPTION APPROVED FOR AUDITOR'S TRANSFER