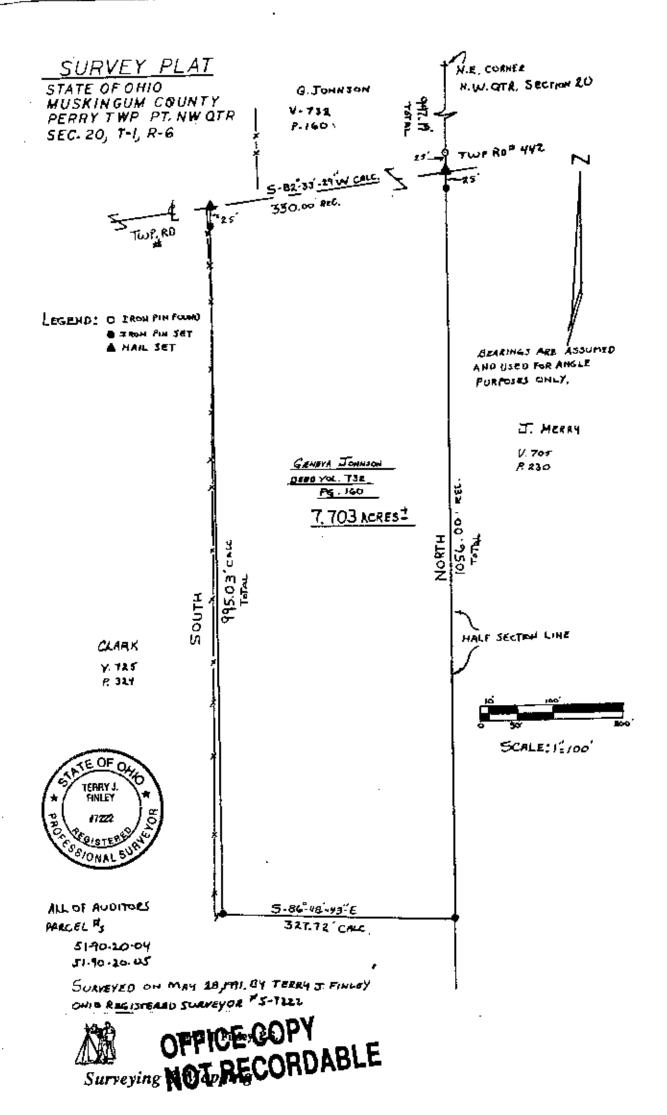

## LEGAL DESCRIPTION

Situated in the State of Ohio, County of Muskingum, Township of Perry, and being part of the Northwest Qtr. of Section 20 T-1-R-6 and being further bounded and described as follows:

Commencing at the Northeast corner of Northwest Qtr. of said Section 20, thence, South, 947.19 feet along the east line of said Qtr. Section to a nail set in the centerline of Township Road \$442 and the true place of beginning for the parcel intended to be described.

Thence, with the center of said road, South - 82 Degrees - 33 minutes - 29 seconds - West, 330.00 feet to a nail set.

Thence, South, 995.03 feet to an iron pin set passing an iron pin set at 25.00 feet.

Thence, South - 86 Degrees - 48 minutes - 43 seconds - East, 327.72 feet to an iron pin set.

Thence, North, 1056.00 feet to the place of beginning, passing an iron pin set at 1031.00 feet, and containing 7.703 acres more less.

Subject to all legal highways and easements of record.

The bearings stated herein are assumed and to be used for angle purposes only.

Being all of Auditor's Parcel Numbers: 51-90-20-04 51-90-20-05

This description, written on May 29, 1991, is based on an actual survey conducted by Terry J. Finley, Ohio Registered Surveyor \$5-7222.