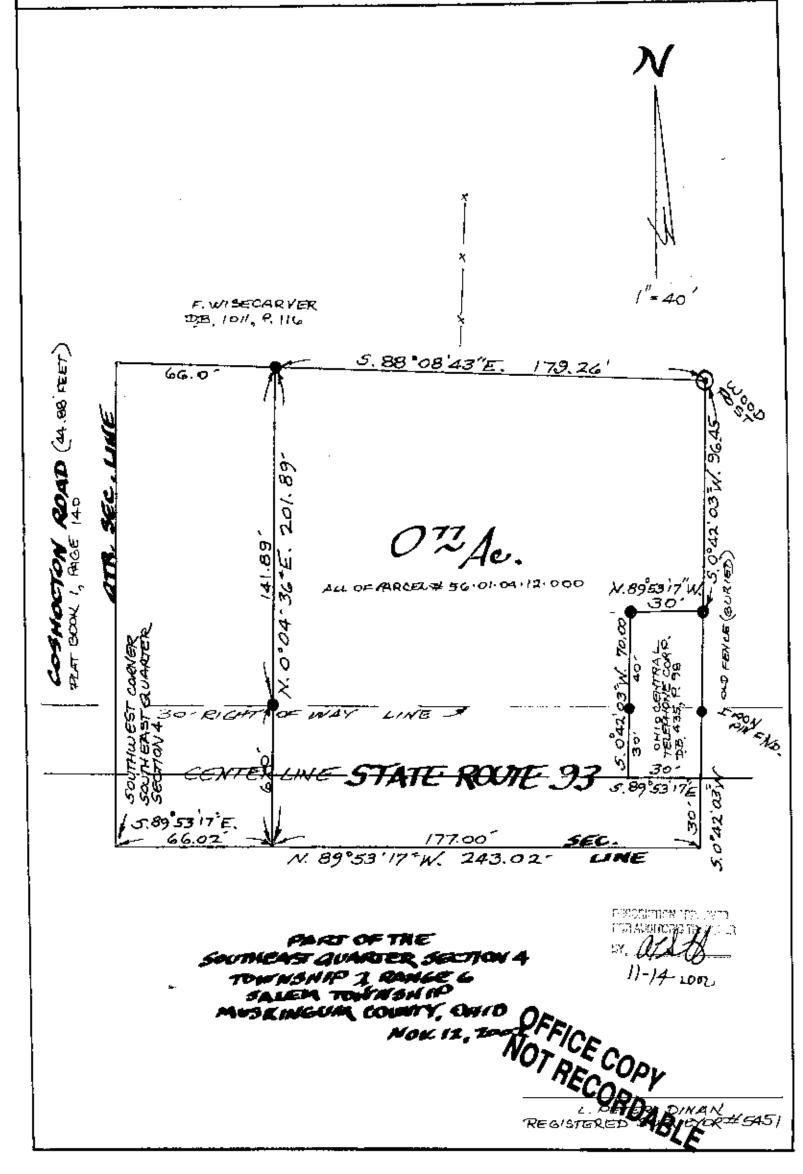

## L. Peter Dinan & Associates

27 South Sixth Street P.O. Box 55, Zanesville, Ohio 43702-0055

Description For Conveyance All Of Parcel #56-01-04-12-000 0.77 Acres

Situated in the State of Ohio, County of Muskingum, Township of Salem.

Being a part of the Southeast Quarter of Section 4, Township 2, Range 6 bounded and described as follows:

Commencing at the Southwest Corner of the Southeast Quarter of Section 4; thence along the south line of Section 4 and the south right of way line of State Route #93 south 89 degrees 53 minutes 17 seconds east 66.02 feet to the true place of beginning of the premises herein intended to be described; thence north 0 degrees 04 minutes 36 seconds east along the east line of L. Kennison property (Deed Book 1125, Page 541) a distance of 201.89 feet to an iron pin; thence south 88 degrees 08 minutes 43 seconds east 179.26 feet to a wood post; thence south 0 degrees 42 minutes 03 seconds west 96.45 feet to an iron pin at the northeast corner of property owned by Ohio Central Telephone Corporation by deed recorded in Deed Book 435, Page 98; thence along the north line of said Telephone Company north 89 degrees 53 minutes 17 seconds west 30.0 feet to an iron pin; thence along the west line of said Telephone Company south 0 degrees 42 minutes 03 seconds west 70.0 feet to a point in the degrees 42 minutes 03 seconds west 70.0 feet to a point in the center of State Route #93; thence along the center of State Route #93 and the south line of said Telephone Company south 89 degrees 53 minutes 17 seconds east 30.0 feet to a point; thence south 0 degrees 42 minutes 03 seconds west 30.0 feet to a point on the south line of Section 4; thence along the south line of Section 4 and the south right of way line of State Route #93 north 89 degrees 53 minutes 17 seconds west 177.0 feet to the true place of beginning containing seventy-source feet to the true place of beginning, containing seventy-seven hundredths (0.77) of an acre more or less, with 0.22 acre in State Route #93 right of way.

This description written from a survey made by L. Peter Dinan, Registered Surveyor #5451, November 12, 2002.

n from 1951, November .

PLEASERED AND CARCOPY CONTROL OF THE CORD ARECORDARIES.