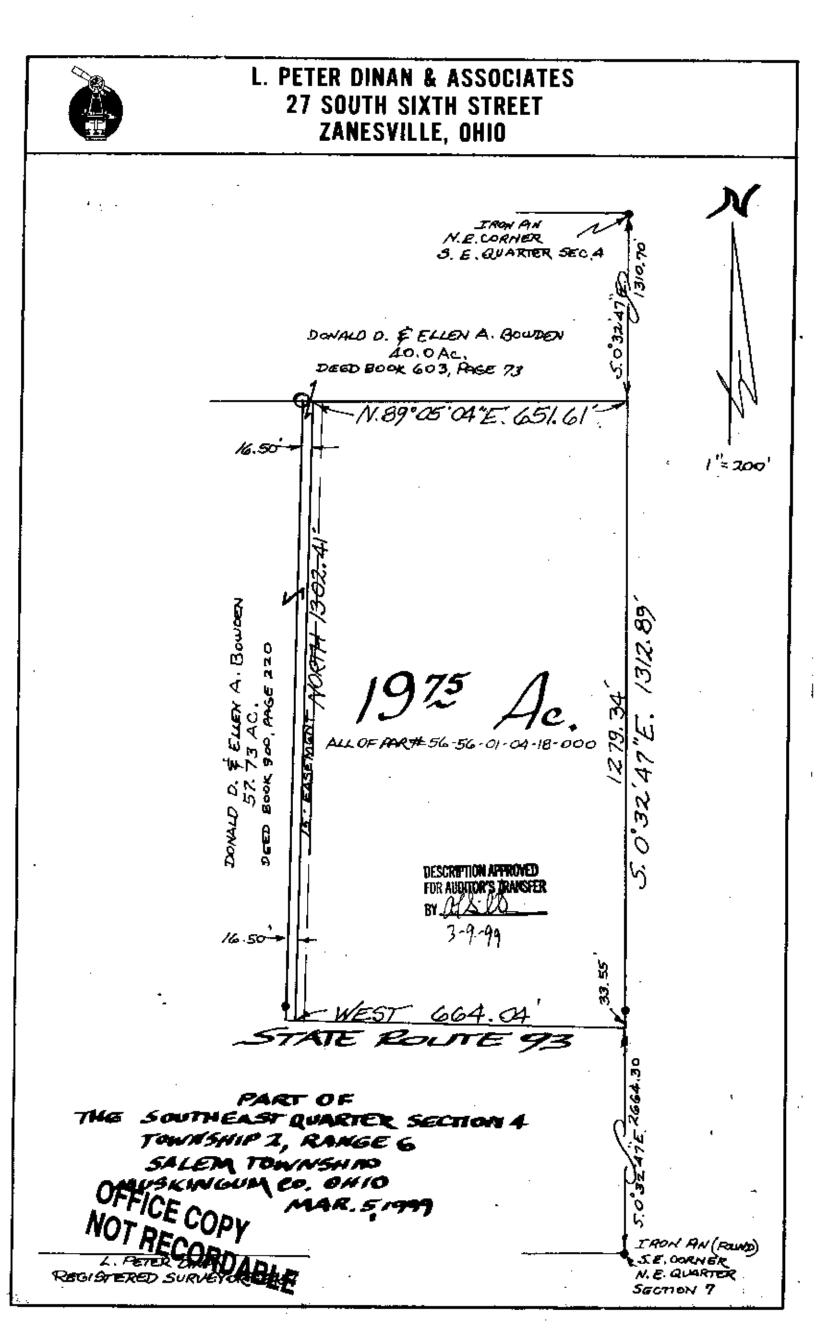

Phone and Fax: 740-453-8448

L. Peter Dinan & Associates

27 South Sixth Street P.O. Box 55, Zanesville, Ohio 43702-0055

Ruth Ann Thompson All Of Parcel #56-56-01-04-18-000 -19.75 Acres

Situated in the State of Ohio, County of Muskingum, Township of Salem.

Being a part of the Southeast Quarter of Section 4, Township 2, Range 6 bounded and described as follows:

Commencing at an iron pin at the northeast corner of the Southeast Quarter of Section 4; thence along the east line of said quarter south 0 degrees 32 minutes 47 seconds east 1310.70 feet to the southeast corner of a 40 acre parcel conveyed to Donald D. Bowden and Ellen A. Bowden by deed recorded in Deed Book 603, Page 73 and also being the true place of beginning of the premises herein intended to be described; thence continuing along the east line of said southeast guarter of Section 4 south 0 degrees 32 minutes 47 seconds east 1312.89 feet to a point in State Ronte 93; thence west along said State Route 93 a distance of 664.04 feet to a point; thence north along the east line of a 16.50 foot strip of ground conveyed to Donald D. Bowden and Ellen A. Bowden by deed recorded in Deed Book 603, Page 73 a distance of 1302.41 feet to a point on the south line of the aforesaid 40 acre parcel conveyed to Donald D. Bowden and Ellen A. Bowden; thence along the south line of said 40 acre parcel north 69 degrees 05 minutes 04 seconds east 651.61 feet to the trne place of beginning, containing nineteen and seventy-five hundredths (19.75) acres

Subject to the easements of State Route #93.

This description written from a survey made by L. Peter Dinan, Registered Surveyor #5451, March 8, 1999.

OFFICE COPY NOT RECORDABLE

DESCRIPTION APPROVED FOR AUDITOR'S TRANSFER BY <u>ALL APP</u> 3-9-94