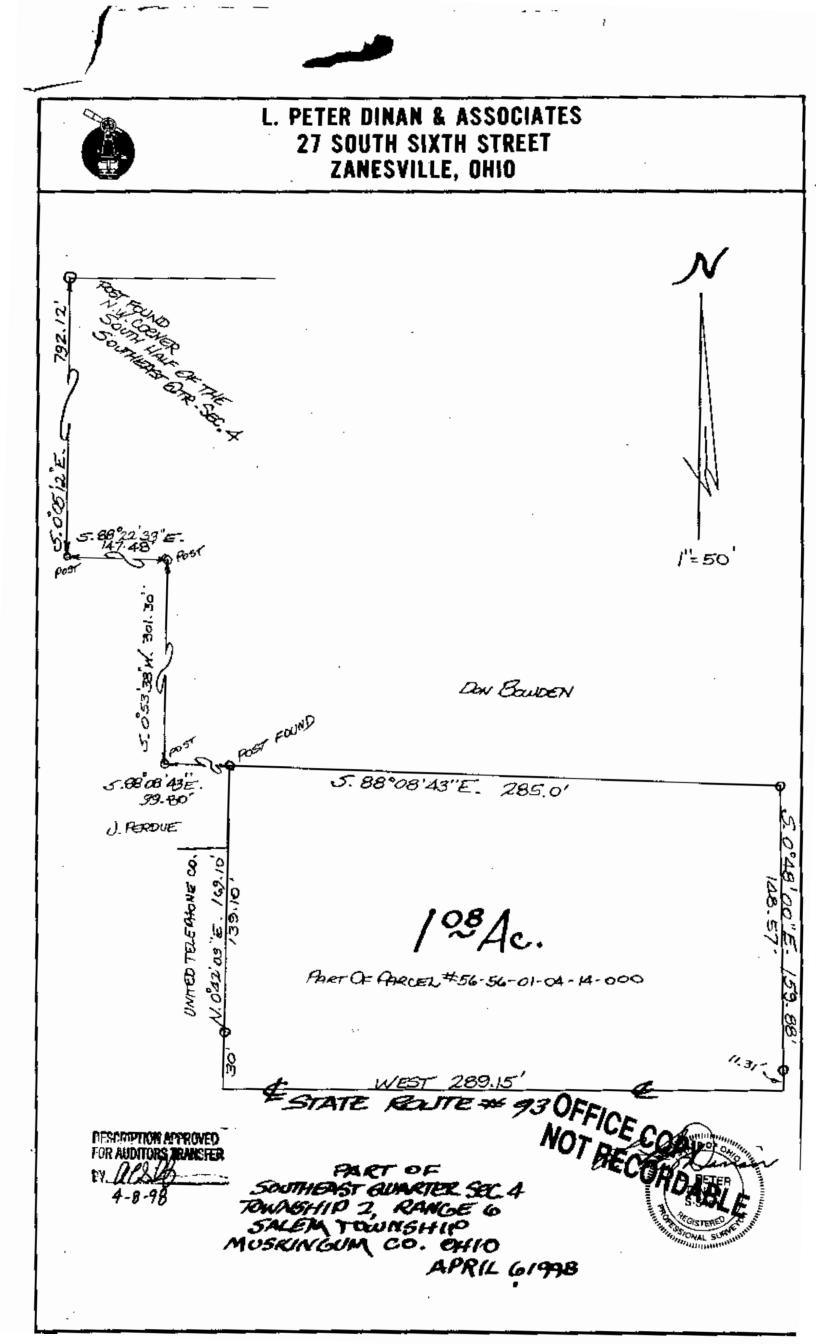

## L. Peter Dinan & Associates

27 South Sixth Street P.O. Box 55, Zanesville, Ohio 43702-0055

Donald Bowden Description For Conveyance Part of Parcel #56-56-01-04-14-000

Situated in the State of Ohio, County of Muskingum, Township of Salem,

Being a part of the South Half of the Southeast Quarter of Section 4, Township 2, Range 6 bounded and described as follows:

Commencing at a post found at the Northwest Corner of the South Half of the Southeast Quarter of Section 4; thence south 0 degrees 05 minutes 12 seconds east 792.12 feet to a post; thence south 88 degrees 22 minutes 33 seconds east 147.48 feet to a point; thence south 0 degrees 53 minutes 38 seconds west 301.30 feet to a post; thence south 88 degrees 08 minutes 43 seconds east 99.80 feet to a post and the true place of beginning of the premises herein intended to be described; thence continuing sonth 88 degrees 08 minutes 43 seconds east 285.0 feet to an iron pin; thence south 0 degrees 48 minutes east 159.88 feet to a point in the center of State Route #93; thence along said centerline west a distance of 289.15 feet to a point; thence leaving said centerline north 0 degrees 42 minutes 03 seconds east 169.10 feet to the true place of beginning, containing one and eight hundredths (1.08) acres more or less.

Subject to the easements of State Route #93.

This description written from a survey made by L. Peter Dinan, Registered Surveyor #5451, April 7, 1998.

OFFICE COPY NOT RECORDABLE

DESCRIPTION APPROVED FOR AUDITORS, TRANSFER m.Ul 4-8-98