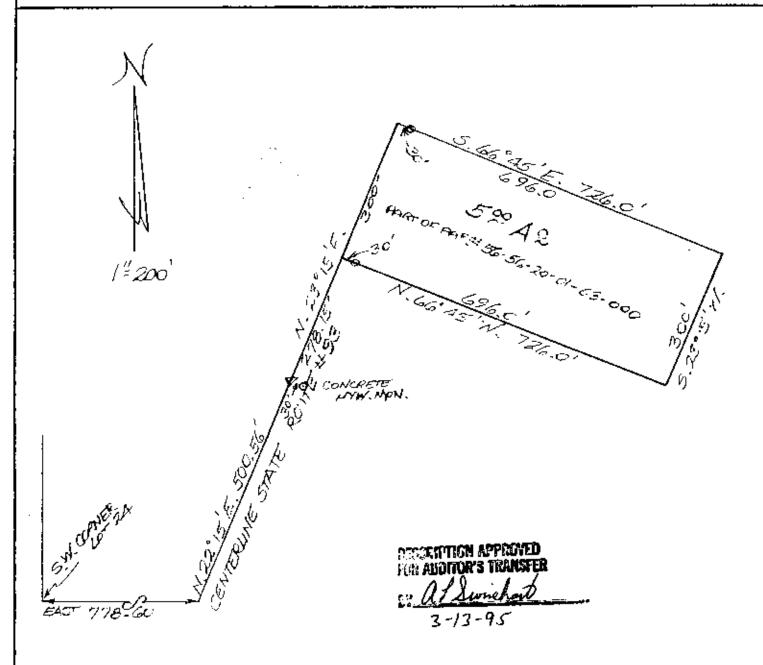

Being a part of Lot 24, in Quarter Township 1, Township 2, Range 6 bounded and described as follows:

Commencing at the sonthwest corner of said Lot 24; thence along the south line of said Lot 24 east a distance of 778.60 feet to a point in the center of State Route 93; thence along the center of State Ronte 93 north 22 degrees 15 minutes east 500.56 feet to a point; thence continning along the center of State Route 93 north 23 degrees 15 minutes east 278.15 feet to the trne place of beginning of the premises herein intended to be described; thence continuing along said centerline north 23 degrees 15 minutes east 300 feet to a point; thence leaving said centerline south 66 degrees 45 minutes east 726.0 feet to a point; thence south 23 degrees 15 minutes west 300 feet to a point; thence north 66 degrees 45 minutes west 726 feet to the true place of beginning, containing five (5) acres more of less. Subject to the easements of State Route #93.

This description written from a survey made by L. Peter Dinan, Registered Surveyor #5451, March 13, 1995.

OFFICE COPY
NOT RECORDABLE

PROSENTION APPROVED FOR AUDITOR'S TRANSFER