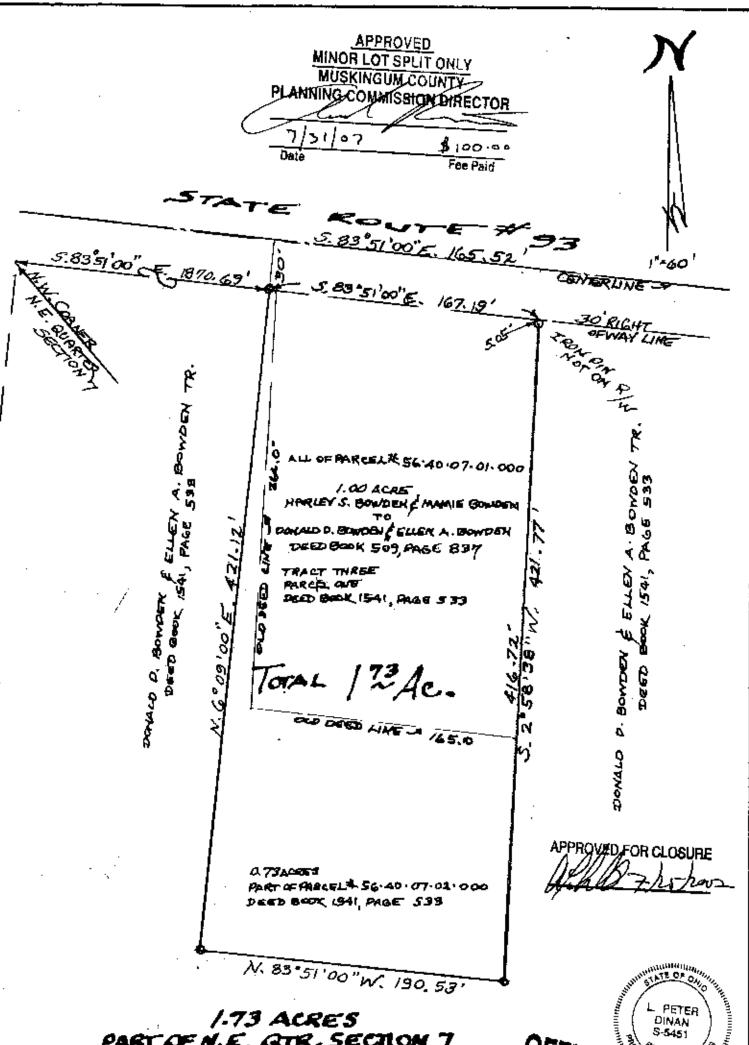

## L. Peter Dinan & Associates

27 South Sixth Street
P.O. Box 55, Zanesville, Ohio 43702-0055

1.73 Acres
Donald D. Bowden & Ellen A. Bowden
All of Parcel #56-40-01-01-000 (1.00 Acres)
Part of Parcel #56-40-07-02-000 (0.73 Acres)

Sh<sub>S</sub>

Situated in the State of Ohio, County of Muskingum, Township of Salem.

Being a part of the northeast quarter of Section 7, Township 2, Range 6 bounded and described as follows:

Commencing at the northwest corner of the northeast quarter of Section 7; thence along the north line of Section 7 and the south right of way line of State Route #93 south 83 degrees 51 minutes east 1870.69 feet to an iron pin and the true place of beginning of the premises herein intended to be described; thence continuing along the north line of Section 7 south 83 degrees 51 minutes east 167.19 feet to a point; thence south 2 degrees 58 minutes 38 seconds west 421.77 feet to an iron pin; thence north 83 degrees 51 minutes west 190.53 feet to an iron pin; thence north 6 degrees 09 minutes east 421.12 feet to the true place of beginning, containing one and seventy-three hundredths (1.73) acres more or less.

This description written from a survey made by L. Peter Dinan, Registered Surveyor #5451, May 17, 2007.

OFFICE COPY NOT RECORDABLE

APPROVED FOR CLOSURE

## L. PETER DINAN & ASSOCIATES 27 SOUTH SIXTH STREET ZANESVILLE, ONIO

/-73 ACRES
PART OF N.E. QTR. SECTION 7
TOWNSHIP 2, RANGE G
SALEM TOWNSHIP
MUSKINGUM COUNTY OHIO
MAY 16, 2007

OFFICE COPY STEED STEED