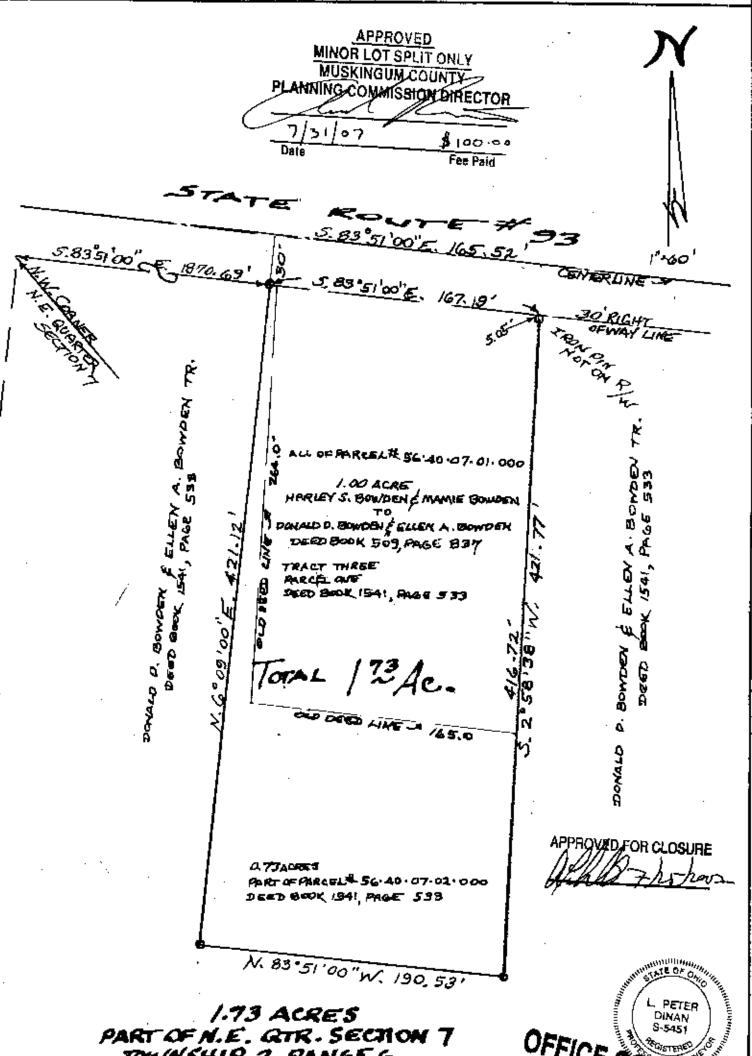

## L. Peter Dinan & Associates

27 South Sixth Street
P.O. Box 55, Zanesville, Ohio 43702-0055

1.73 Acres
Donald D. Bowden & Ellen A. Bowden
All of Parcel #56-40-01-01-000 (1.00 Acres)
Part of Parcel #56-40-07-02-000 (0.73 Acres)

SUR

Situated in the State of Ohio, County of Muskingum, Township of Salem.

Being a part of the northeast quarter of Section 7, Township 2, Range 6 bounded and described as follows:

Commencing at the northwest corner of the northeast quarter of Section 7; thence along the north line of Section 7 and the south right of way line of State Route #93 south 83 degrees 51 minutes east 1870.69 feet to an iron pin and the true place of beginning of the premises herein intended to be described; thence continuing along the north line of Section 7 south 83 degrees 51 minutes east 167.19 feet to a point; thence south 2 degrees 58 minutes 38 seconds west 421.77 feet to an iron pin; thence north 83 degrees 51 minutes west 190.53 feet to an iron pin; thence north 6 degrees 09 minutes east 421.12 feet to the true place of beginning, containing one and seventy-three hundredths (1.73) acres more or less.

This description written from a snrvey made by L. Peter Dinan, Registered Surveyor #5451, May 17, 2007.

OFFICE COPY NOT RECORDABLE

APPROVED FOR CLOSURE

## L. PETER DINAN & ASSOCIATES 27 SOUTH SIXTH STREET ZAMESVILLE, ONIO

/.73 ACRES
PART OF N.E. QTR. SECTION 7
TOWNSHIP 2, RANGE G
SALEM TOWNSHIP
MUSKINGOM COUNTY OHIO
MAY 16, 2007

OFFICE COPPANIES OF THE PROPERTY OF THE PROPER