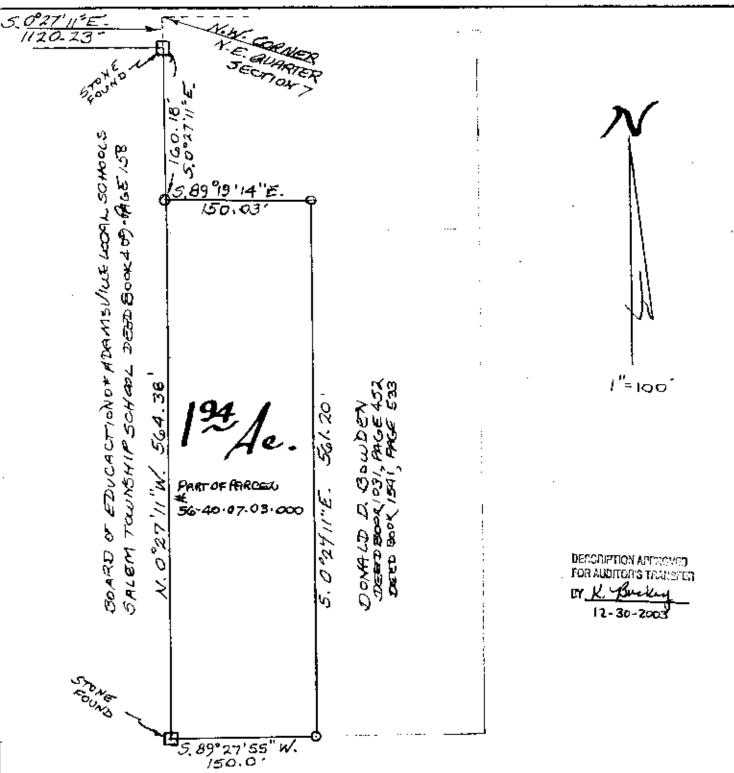

## L. Peter Dinan & Associates

27 South Sixth Street
P.O. Box 55, Zanesville, Ohio 43702-0055

56-40-07-03-001

Donald D. Bowden
Part of Parcel #56-40-07-03-000
1.94 Acres

Situated in the State of Ohio, County of Muskingum, Township of Salem.

Being a part of the Northeast Quarter of Section 7, Township 2, Range 6 bounded and described as follows:

Commencing at the Northwest Corner of the Northeast Quarter of Section 7; thence along the west line of said quarter south 0 degrees 27 minutes 11 seconds east 1120.23 feet to a stone found; thence continuing along the west line of said quarter south 0 degrees 27 minutes 11 seconds east 160.18 feet to an iron pin placed and the true place of beginning of the premises herein intended to be described; thence south 89 degrees 19 minutes 14 seconds east 150.03 feet to an iron pin placed; thence south 0 degrees 27 minutes 11 seconds east 561.20 feet to an iron pin placed; thence south 89 degrees 27 minutes 55 seconds west 150.0 feet to a stone found; thence along the west line of the aforesaid Northeast Quarter of Section 7 north 0 degrees 27 minutes 11 seconds west 564.38 feet to the true place of beginning, containing one and ninety-four hundredths (1.94) acres more or less.

This description written from a survey made by L. Peter Dinan, Registered Surveyor #5451, December 29, 2003.

OFFICE COPY NOT RECORDABLE

FOR AUDITOR'S TRANSCIER

BY K. Buckey

12-30-2003