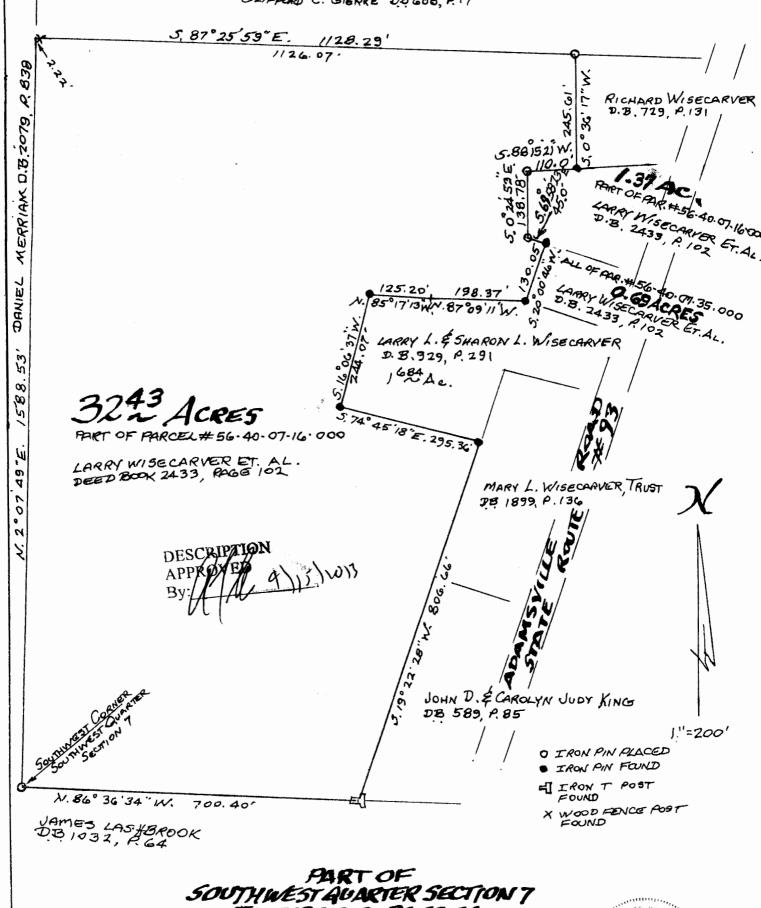

## L. Peter Dinan & Associates

27 South Sixth Street
P.O. Box 55, Zanesville, Ohio 43702-0055

Larry Wisecarver
32.43 Acres
Part of Parcel #56-40-07-16-000

Situated in the State of Ohio, County of Muskingum, Township of Salem.

Being a part of the southwest quarter of Section 7, Township 2, Range 6 bounded and described as follows:

Beginning at an iron pin placed at the southwest corner of the southwest quarter of Section 7; thence along the west line of Section 7 north 2 degrees 07 minutes 49 seconds east 1588.53 feet to a point; thence south 87 degrees 25 minutes 59 seconds east 1128.29 feet to an iron pin set passing a wood fence post at 2.22 feet; thence south 0 degrees 36 minutes 17 seconds west 245.61 feet to an iron pin found; thence south 88 degrees 15 minutes 21 seconds west 110.0 feet to an iron pin placed; thence south 0 degrees 24 minutes 53 seconds east 138.78 feet to an iron pin placed; thence south 69 degrees 58 minutes 23 seconds east 45.0 feet to an iron pin found; thence south 87 degrees 09 minutes 11 seconds west 198.37 feet to a point; thence north 85 degrees 17 minutes 13 seconds west 125.20 feet to an iron pin found; thence south 16 degrees 06 minutes 37 seconds west 244.07 feet to an iron pin found; thence south 16 degrees 22 minutes 28 seconds west 806.66 feet to an iron 7 post found; thence north 86 degrees 36 minutes 34 seconds west 700.40 feet to the place of beginning, containing thirty-two and forty-three hundredths (32.43) acres more or less.

This description written from a survey made by L. Peter Dinan, Registered Surveyor #5451, March 18, 2013

DESCRIPTION

APPROVED TO STORY

## L. PETER DINAN & ASSOCIATES 27 SOUTH SIXTH STREET ZANESVILLE, OHIO

CLIFFORD C. GIERKE DB 608, P. 17

FART OF SOUTHWEST AUARTER SECTION 7 TOWNSHIP 2, RANGEG SALEM TOWNSHIP MUSKINGUM COUNTY, OHIO JAN. 18, ZOI3