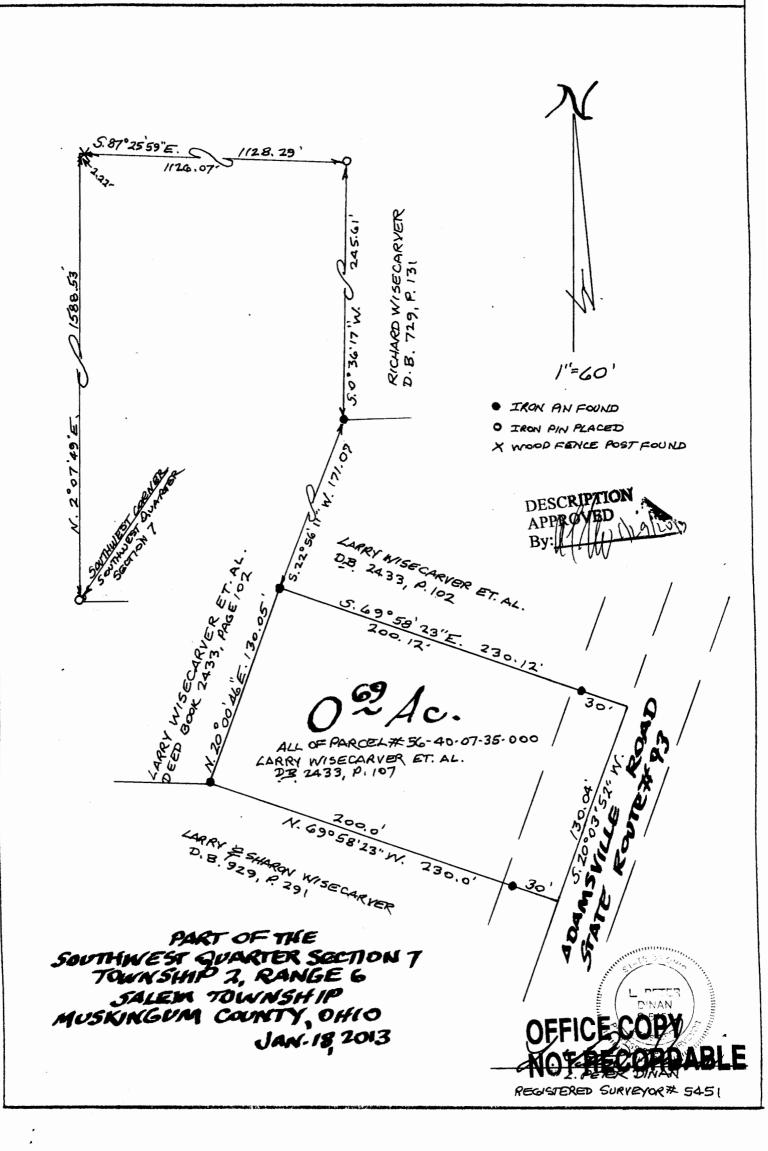

## L. Peter Dinan & Associates

27 South Sixth Street
P.O. Box 55, Zanesville, Ohio 43702-0055

Larry Wisecarver Et. Al. 0.69 Acres AU of Parcel #56-40-07-**35-**000

Situated in the State of Ohio, County of Muskingum, Township of Salem.

Being a part of the southwest quarter of Section 7, Township 2, Range 6 bounded and described as follows:

Commencing at an iron pin placed at the southwest corner of the southwest quarter of Section 7; thence along the west line of Section 7 north 2 degrees 07 minutes 49 seconds east 1588.53 feet to a point; thence south 87 degrees 25 minutes 59 seconds east 1128.29 feet to an iron pin set passing a wood fence post at 2.22 feet; thence south 0 degrees 36 minutes 17 seconds west 245.61 feet to an iron pin found; thence south 22 degrees 56 minutes 11 seconds west 171.07 feet to an iron pin found and the true place of beginning of the premises herein intended to be described; thence south 69 degrees 58 minutes 23 seconds east 230.12 feet to a point in the center of Adamsville Road (State Route #93) passing an iron pin found at 200.12 feet; thence along the center of said road south 20 degrees 03 minutes 52 seconds west 130.04 feet to a point; thence leaving said centerline north 69 degrees 58 minutes 23 seconds west 230.0 feet to an iron pin found passing an iron pin found at 30.0 feet; thence north 20 degrees 00 minutes 46 seconds east 130.05 feet to the true place of beginning, containing sixtynine hundredths (0.69) of an acre more or less.

Subject to the easements of Adamsville Road (State Route #93).

This description written from a survey made by L. Peter Dinan, Registered Surveyor #5451, January 24 - 2013 CODV

DESCRIPTION

By: