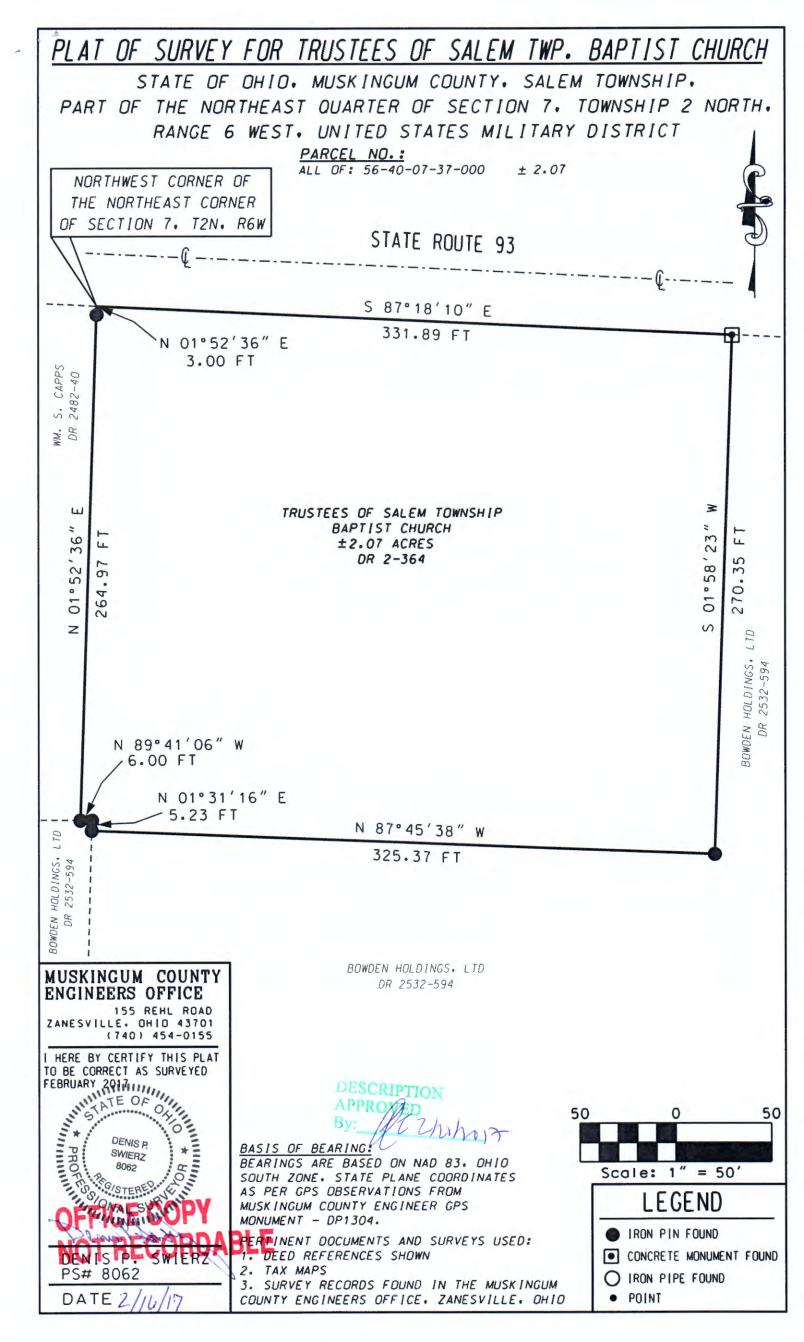

## Survey of Trustees of Salem Township Baptist Church

Being a part of land located in the State of Ohio, Muskingum County, Salem Township, part of the northeast quarter of Section 7, Township 2 North, Range 6 West, United States Military District.

Being all of the lands conveyed to the Trustees of Salem Township Baptist Church, in Deed Record 2, page 364, bounded and described as follows:

Beginning at the northwest corner of the northeast quarter Section 7, Township 2 North, Range 6 West;

thence along the north line of Section 7 South 87 degrees 18 minutes 10 seconds East 331.89 feet to a concrete monument found, being on a line of Bowden Holdings, Ltd. (DR 2532-594);

thence along a line of Bowden Holdings, Ltd. (DR 2532-594) the following four courses:

- 1. South 01 degrees 58 minutes 23 seconds West 270.35 feet to an iron pin found;
- 2. North 87 degrees 45 minutes 38 seconds West 325.37 feet to an iron pin found;
- 3. North 01 degrees 31 minutes 16 seconds East 5.23 feet to an iron pin found;
- 4. North 89 degrees 41 minutes 06 seconds West 6.00 feet to an iron pin found;

thence leaving Bowden Holdings, Ltd. (DR 2532-594) and along Wm. S. Capps (DR 2482-40) North 01 degrees 52 minutes 36 seconds East 264.97 feet to an iron pin found;

thence continuing along Wm. S. Capps (DR 2482-40) North 01 degrees 52 minutes 36 seconds East 3.00 feet to the place of beginning containing 2.07 acres, more or less,

All of Parcel No.: 56-40-07-37-000 (± 2.07 acres)

Iron pins set are 5/8 inch rebar 30 inches long with identification caps ("MUSK CTY" "SWIERZ 8062"). This legal description was written by Denis P. Swierz based on a field survey completed February 2017 by Muskingum County Engineers' Office. The bearings in this description are based on NAD 83, Ohio South Zone, State Plane coordinates as per GPS Observations from Muskingum County Engineer GPS monument - DP1304.