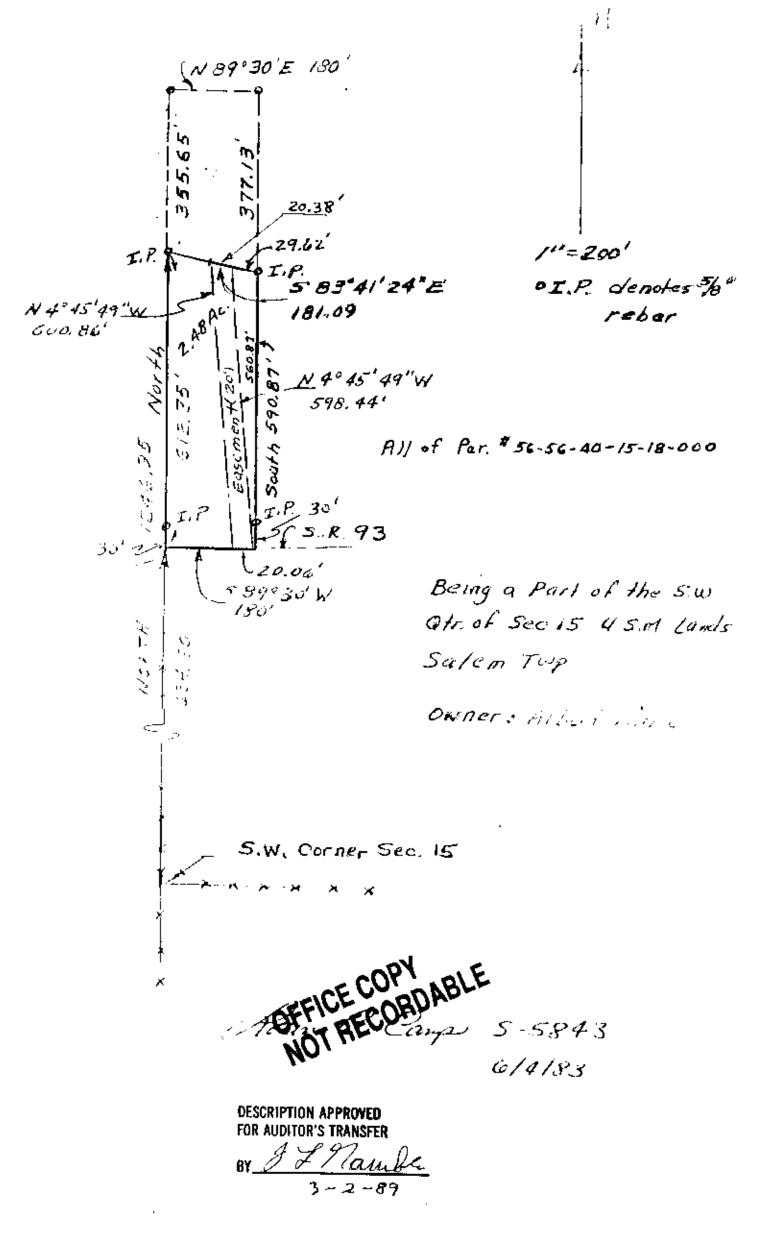

## LEGAL DESCRIPTION

Situated in the Township of Salem, County of Muskingum, State of Ohio:

Being part of the Southwest Quarter of Section 15, Township, Range 6, of the U.S. Military Lands and being more particularly described as follows:

Commencing at the Southwest corner of said Section 15; Thence North along the West Line of said section for 634.60 feet to the point of beginning; Thence north for 612.35 feet to an iron pin, passing through an iron pin at 30 feet:

Thence S 83° 41' 24"E for 181.09 feet to an iron pin;

Thence South for 590.87 to a point in State Route 93, passing through an iron pin at 560.87 feet; Thence S 89° 30' W for 180 feet to the beginning point containing 2.48 Acres.

Excluding an easement for ingress and egress as follows: Beginning at the S.E. Corner of the above described parcel;

Thence S 89° 30' W for 20.06 feet to a point;

Thence N  $4^{\circ}$  45' 49" W for 600.86 feet to a point;

Theores S 83° 41' 24" E for 20.38 feet to a point;

Thence S  $4^{\circ}$  45' 49" E for 598.44 feet to the point of beginning.

Successed by Loren c. Camp - Registration No. S-5843 on June 4, 1983.

14. - 33-53-40-15-18-000