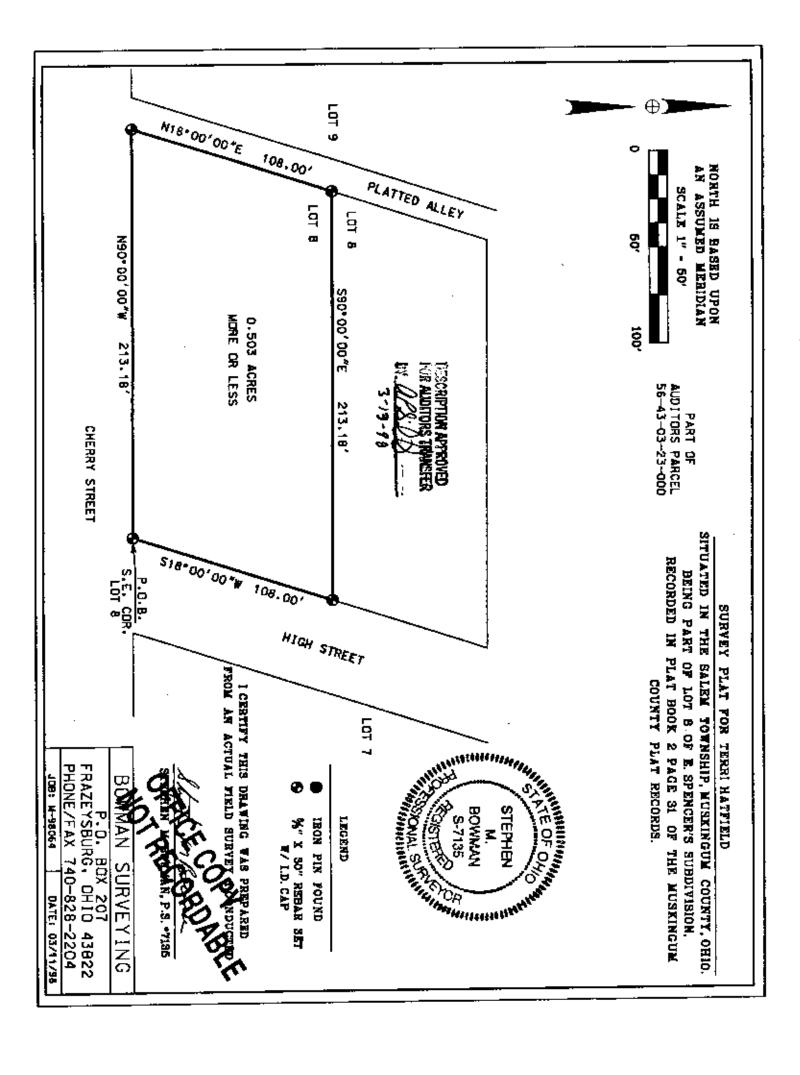

## BOWMAN SURVEYING P.O. BOX 207 FRAZEYSBURG, OHIO 43822 PH./FAX (740) 828-2204

## SURVEY DESCRIPTION FOR Terri Hatfield

PART OF PARCEL 56-43-03-23-000 (0.503 Acres) SNR

Situated in the Salem Township, Muskingum County, Ohio. Being part of Lot 8 of E. Spencer's Subdivision, recorded in Plat Book 2 Page 32, of the Muskingum County Plat records and being described as follows:

Beginning at a set rebar on the Southeast corner of lot 8;

- thence, N.90°00'00'W. a distance of 213.18 feet along the North line of Cherry Street to a set rebar;
- thence, N.18°00'00"E. a distance of 108.00 feet along the east line of a platted alley to a set rebar;
- thence, 8.90°00'00"E. a distance of 213.18 feet through lot 8 to a set rebar on the west line of High Street;
- thence, **S.18°00'00'W**. a distance of **108.00** feet along said Street to the point of beginning.

The above described parcel contains 0.503 acres, more or less, and is subject to all legal easements and right of ways. All set rebars are 5/8" x 30" rebars with plastic I.D. caps. North is based upon an assumed meridian.

Describition was the ared from an actual survey by Bowman Surveying, Stephen M Bowman COP.S.#7135, March 11, 1998.

DESCRIPTION AFFRCVED FOR AUDITORS TRANSFER BY (1/4/17)

3-13-98